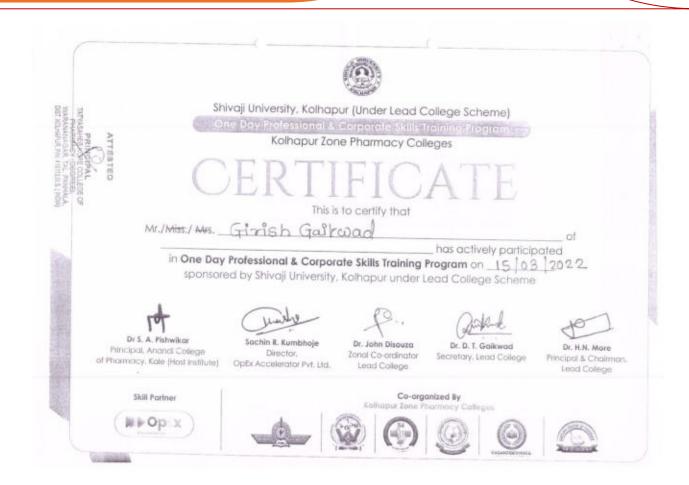

### Participation of Students in Technical Events

| Sr.<br>No.                 | Student Name              | Class                         | Type of<br>Technical<br>Event<br>Attended | Title of event<br>Attended         | Venue                  | Date        |
|----------------------------|---------------------------|-------------------------------|-------------------------------------------|------------------------------------|------------------------|-------------|
| 1.                         | Sourabh Bhosale           | M.<br>Pharm.                  | National Level                            | Computer<br>Aided Drug<br>Delivery | D. M. C. P.,<br>Wardha | 02/07/2022  |
| 2. Acharya<br>Amitabh Ajay |                           | First<br>Year<br>B.<br>Pharm. | Local Level                               | Workshop                           | TKCP<br>Warananagar    | 15/03/ 2022 |
| 3.                         | Ranbhise Shriya<br>Sanjay | First<br>Year<br>B.<br>Pharm. | Local Level                               | Workshop                           | TKCP<br>Warananagar    | 15/03/ 2022 |
| 4.                         | Girish Gaikwad            | Third<br>Year<br>B.<br>Pharm. | Local Level                               | Workshop                           | TKCP<br>Warananagar    | 15/03/ 2022 |
| 5.                         | Prattal                   | Third<br>Year<br>B.<br>Pharm. | Local Level                               | Workshop                           | TKCP<br>Warananagar    | 15/03/ 2022 |