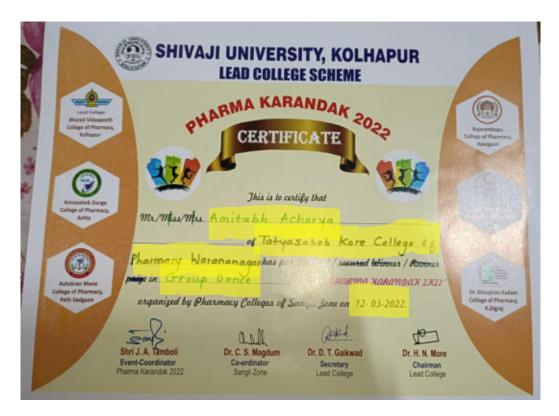

Pharma Karandak – 2022 - Solo Singing Winner - Shriya Ranbhise

Tal.: Panhala, Dist.: Kolhapur, Maharashtra, India, Pin: 416 113 Website: www.tkcpwarana.ac.in

Criteria 5: Student Support and Progression Key Indicator 5.3: Student Participation and Activities