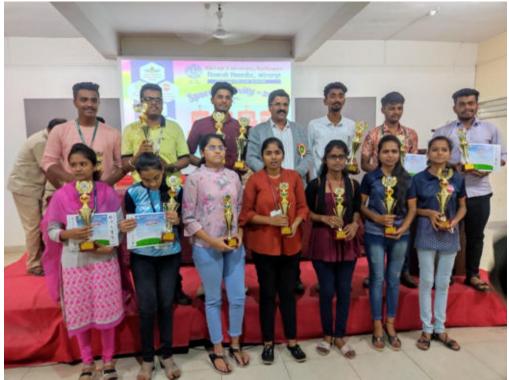

### **SKS Pharma Sports Organized**

Deep Prajwalan

Inauguration

Tal.: Panhala, Dist.: Kolhapur, Maharashtra, India, Pin: 416 113 Website: www.tkcpwarana.ac.in

Criteria 5: Student Support and Progression Key Indicator 5.3: Student Participation and Activities