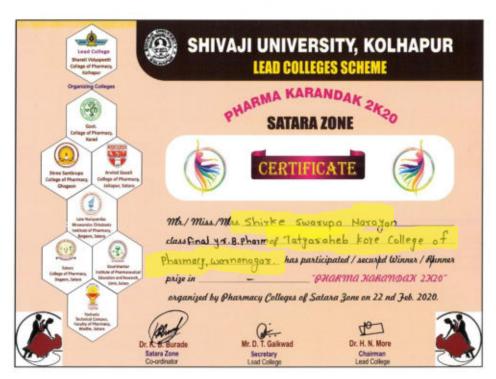

### **Certificates**

Tal.: Panhala, Dist.: Kolhapur, Maharashtra, India, Pin: 416 113 Website: www.tkcpwarana.ac.in

Criteria 5: Student Support and Progression Key Indicator 5.3: Student Participation and Activities

Pharma Karandak – 2022 - Solo Singing Winner - Shriya Ranbhise

Tal.: Panhala, Dist.: Kolhapur, Maharashtra, India, Pin: 416 113 Website: www.tkcpwarana.ac.in

Criteria 5: Student Support and Progression Key Indicator 5.3: Student Participation and Activities