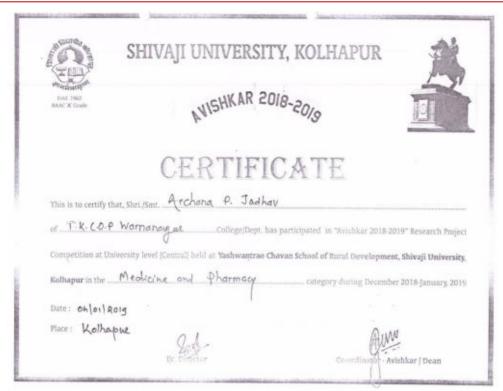

### **Certificates**

Tal.: Panhala, Dist.: Kolhapur, Maharashtra, India, Pin: 416 113 Website: www.tkcpwarana.ac.in

Criteria 5: Student Support and Progression Key Indicator 5.3: Student Participation and Activities