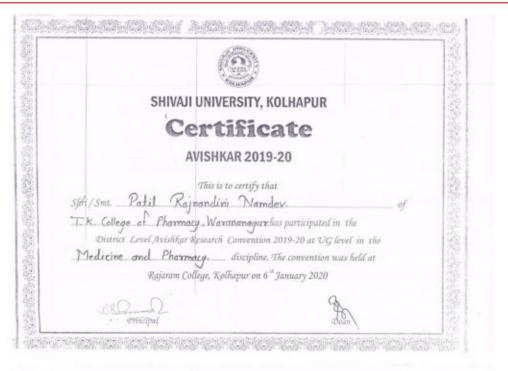

### **Certificates**

Tal.: Panhala, Dist.: Kolhapur, Maharashtra, India, Pin: 416 113 Website: www.tkcpwarana.ac.in

Criteria 5: Student Support and Progression Key Indicator 5.3: Student Participation and Activities