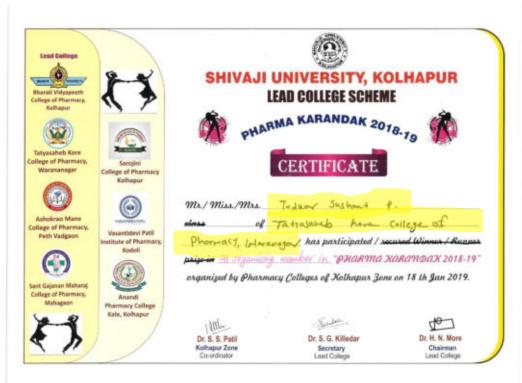

### **Certificates**

Tal.: Panhala, Dist.: Kolhapur, Maharashtra, India, Pin: 416 113 Website: www.tkcpwarana.ac.in

Criteria 5: Student Support and Progression Key Indicator 5.3: Student Participation and Activities

#### CO-CURRICULAR ACTIVITY

| Sr.<br>No. | University sponsored scheme       | Student participation               |
|------------|-----------------------------------|-------------------------------------|
| 1.         | Research Promotion Activity 2021- | Bhagyashree Thorat<br>Priti Barwade |
|            | 2022                              | Sushant Todkar<br>Shivprasad Patil  |