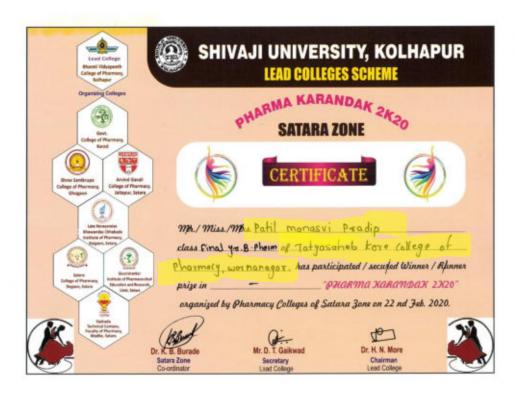

### **Certificates**

Tal.: Panhala, Dist.: Kolhapur, Maharashtra, India, Pin: 416 113 Website: www.tkcpwarana.ac.in

Criteria 5: Student Support and Progression Key Indicator 5.3: Student Participation and Activities

Pharma Karandak – 2022 - Solo Singing Winner - Shriya Ranbhise

Tal.: Panhala, Dist.: Kolhapur, Maharashtra, India, Pin: 416 113 Website: www.tkcpwarana.ac.in

Criteria 5: Student Support and Progression Key Indicator 5.3: Student Participation and Activities