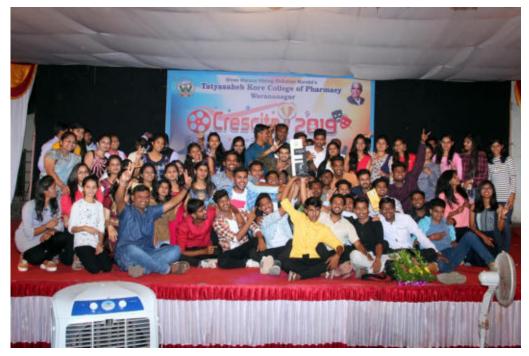

### **CULTURAL ACTIVITY**

Tal.: Panhala, Dist.: Kolhapur, Maharashtra, India, Pin: 416 113

Website: www.tkcpwarana.ac.in

Criteria 5: Student Support and Progression Key Indicator 5.3: Student Participation and Activities