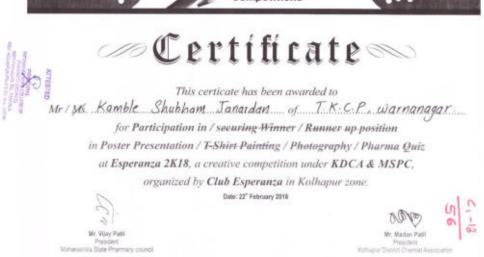

### **Certificates**

Tal.: Panhala, Dist.: Kolhapur, Maharashtra, India, Pin: 416 113 Website: www.tkcpwarana.ac.in

Criteria 5: Student Support and Progression Key Indicator 5.3: Student Participation and Activities