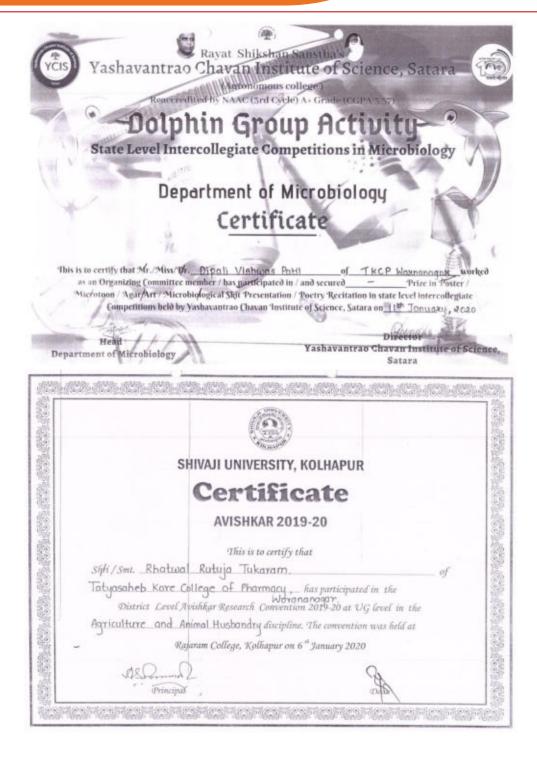

### **Certificates**

Tal.: Panhala, Dist.: Kolhapur, Maharashtra, India, Pin: 416 113 Website: www.tkcpwarana.ac.in

Criteria 5: Student Support and Progression Key Indicator 5.3: Student Participation and Activities