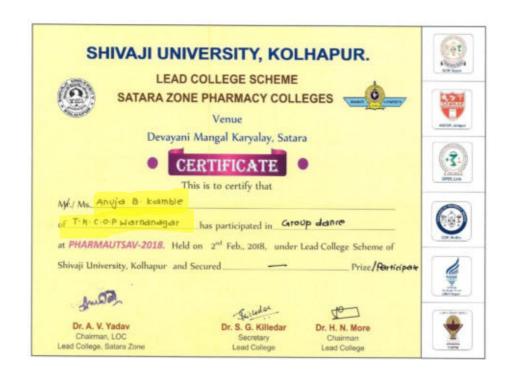

### **Certificates**

Tal.: Panhala, Dist.: Kolhapur, Maharashtra, India, Pin: 416 113 Website: www.tkcpwarana.ac.in

Criteria 5: Student Support and Progression Key Indicator 5.3: Student Participation and Activities