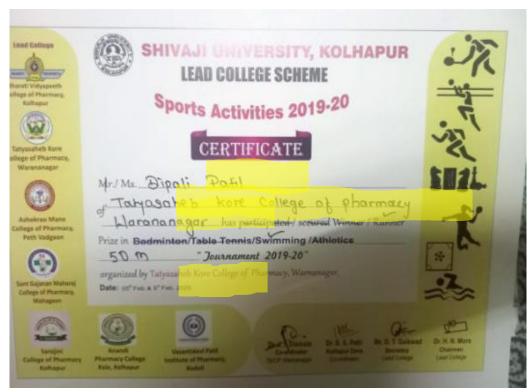

### Lead College Sport Activity Result

| Sr.<br>No. | Student Name                       | Sports        | Winner/<br>Runner |
|------------|------------------------------------|---------------|-------------------|
| 1.         | Preeti Borawade, Shraddha Pandhare | Badminton     | Winner            |
| 2.         | Adesh Kurane                       | Carrom single | Winner            |
| 3.         | urane, Digambar Sawwashe           | Carrom double | Winner            |

Winner and Runners of Lead College Sports Activity

Tal.: Panhala, Dist.: Kolhapur, Maharashtra, India, Pin: 416 113 Website: www.tkcpwarana.ac.in

Criteria 5: Student Support and Progression Key Indicator 5.3: Student Participation and Activities

### **Certificates**

Tal.: Panhala, Dist.: Kolhapur, Maharashtra, India, Pin: 416 113 Website: www.tkcpwarana.ac.in

Criteria 5: Student Support and Progression Key Indicator 5.3: Student Participation and Activities