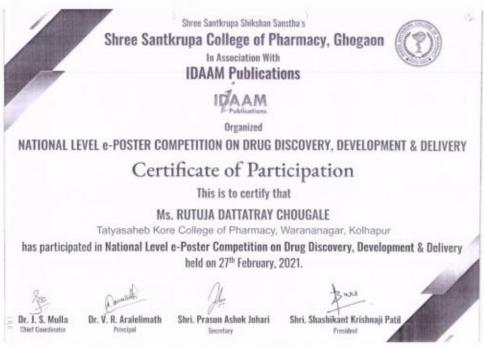

### Lead College Cultural Activity Result

| Sr. No. | Student Name    | Sports       | Winner/Runner |
|---------|-----------------|--------------|---------------|
| 1.      | Shriya Ranbhise | Solo singing | Winner        |
| 2.      | Rutuja Chougule | Poster       | Winner        |
| 3.      | Rutuja Chougule | Poster       | Winner        |
| 4.      | Sourabh Bhosale | Poster       | Winner        |
| 5.      | Sourabh Bhosale | Poster       | Runner        |
| 6.      | Apurva Chougule | Poster       | Runner        |