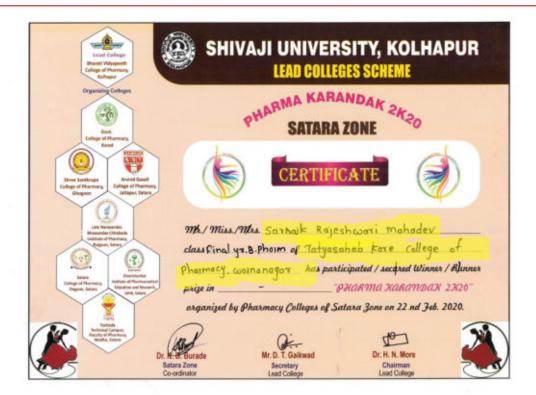

### **Certificates**

Tal.: Panhala, Dist.: Kolhapur, Maharashtra, India, Pin: 416 113 Website: www.tkcpwarana.ac.in

Criteria 5: Student Support and Progression Key Indicator 5.3: Student Participation and Activities

Pharma Karandak – 2022 - Solo Singing Winner - Shriya Ranbhise

Tal.: Panhala, Dist.: Kolhapur, Maharashtra, India, Pin: 416 113 Website: www.tkcpwarana.ac.in

Criteria 5: Student Support and Progression Key Indicator 5.3: Student Participation and Activities