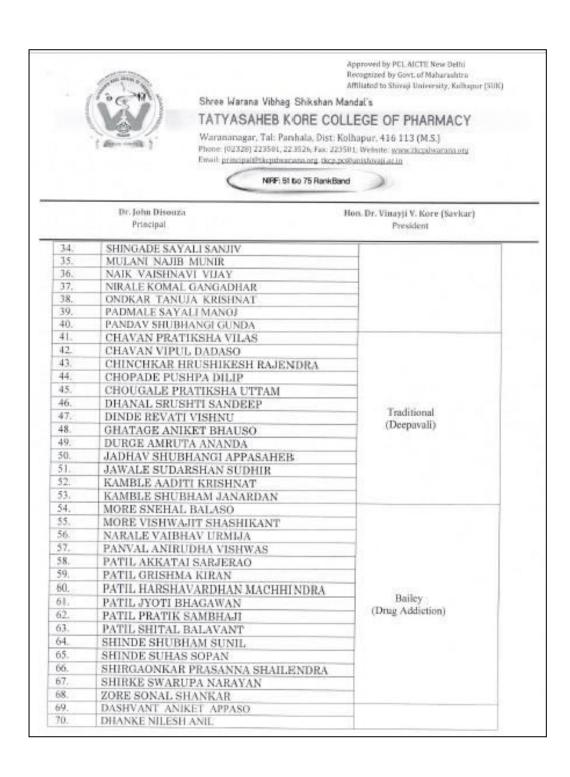

nola, Dist. Kolhapul.
Maharashim, India - 416113.

## Tatyasaheb Kore College of Pharmacy, Warananagar Tal.: Panhala, Dist.: Kolhapur, Maharashtra, India, Pin: 416 113

Website: www.tkcpwarana.ac.in

**Criteria 5: Student Support and Progression** Key Indicator 5.3: Student Participation and Activities





Celebration of Republic Day celebration (26-01-2020)

Tal.: Panhala, Dist.: Kolhapur, Maharashtra, India, Pin: 416 113

Website: www.tkcpwarana.ac.in

Criteria 5: Student Support and Progression Key Indicator 5.3: Student Participation and Activities



#### INTERCLASS CULTURAL ACTIVITY



Tal.: Panhala, Dist.: Kolhapur, Maharashtra, India, Pin: 416 113

Website: www.tkcpwarana.ac.in

Criteria 5: Student Support and Progression Key Indicator 5.3: Student Participation and Activities





Tal.: Panhala, Dist.: Kolhapur, Maharashtra, India, Pin: 416 113

Website: www.tkcpwarana.ac.in

Criteria 5: Student Support and Progression Key Indicator 5.3: Student Participation and Activities





Tal.: Panhala, Dist.: Kolhapur, Maharashtra, India, Pin: 416 113

Website: www.tkcpwarana.ac.in

Criteria 5: Student Support and Progression Key Indicator 5.3: Student Participation and Activities





## Tatyasaheb Kore College of Pharmacy, Warananagar

Tal.: Panhala, Dist.: Kolhapur, Maharashtra, India, Pin: 416 113 Website: <u>www.tkcpwarana.ac.in</u>

Criteria 5: Student Support and Progression Key Indicator 5.3: Student Participation and Activities





Sketch, Drawing & Photography Competition - Crescita-2020 (11 & 12-03-2020)



Crescita-2020 (11 & 12-03-2020)

## Tatyasaheb Kore Co