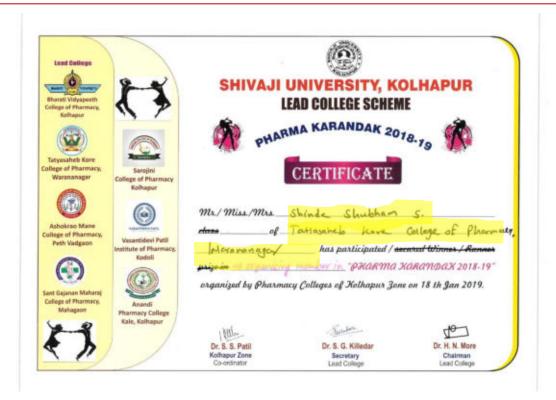

### **Certificates**

Tal.: Panhala, Dist.: Kolhapur, Maharashtra, India, Pin: 416 113 Website: www.tkcpwarana.ac.in

Criteria 5: Student Support and Progression Key Indicator 5.3: Student Participation and Activities

### Lead College Cultural Activity Result

| Sr. No. | Student Name    | Sports       | Winner/Runner |
|---------|-----------------|--------------|---------------|
| 1.      | Shriya Ranbhise | Solo singing | Winner        |
| 2.      | Rutuja Chougule | Poster       | Winner        |
| 3.      | Rutuja Chougule | Poster       | Winner        |
| 4.      | Sourabh Bhosale | Poster       | Winner        |
| 5.      | Sourabh Bhosale | Poster       | Runner        |
| 6.      | Apurva Chougule | Poster       | Runner        |