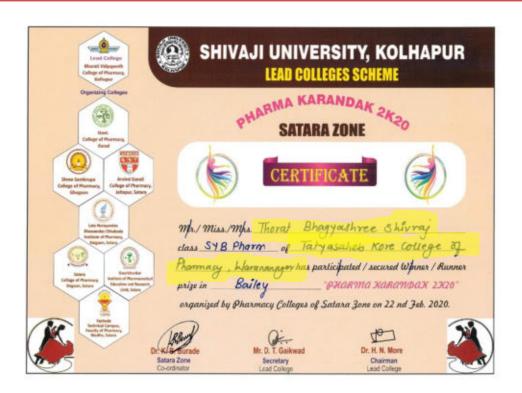

### Lead College Cultural Activity Result

| Sr. No. | Student Name    | Sports       | Winner/Runner |
|---------|-----------------|--------------|---------------|
| 1.      | Shriya Ranbhise | Solo singing | Winner        |
| 2.      | Rutuja Chougule | Poster       | Winner        |
| 3.      | Rutuja Chougule | Poster       | Winner        |
| 4.      | Sourabh Bhosale | Poster       | Winner        |
| 5.      | Sourabh Bhosale | Poster       | Runner        |
| 6.      | Apurva Chougule | Poster       | Runner        |