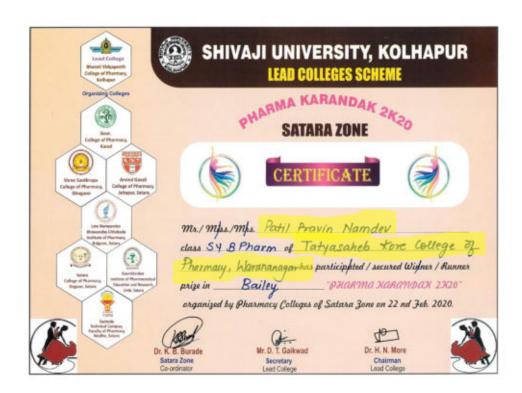

### **Certificates**

Tal.: Panhala, Dist.: Kolhapur, Maharashtra, India, Pin: 416 113 Website: www.tkcpwarana.ac.in

Criteria 5: Student Support and Progression Key Indicator 5.3: Student Participation and Activities