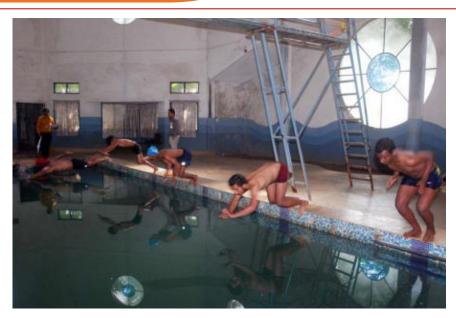

Lead College Swimming Competition organized at semi-Olympiad swimming pool in TKCP Campus

Winner & Runner of swimming competition

# कोरे फार्मसीमधील जलतरण स्पर्धेत चौगुले, सावर्डे प्रथम

वारणानगर : पुढारी वृत्तसेवा येथील तात्यासाहेब कॉरे कॉलेज

सावर्डे बांनी प्रथम क्रमांक पटकावले.

प्रशस्तीपत्र देवन गौरविण्यात आले.

स्पर्धा यशस्वीतेसाठी होण्यासाठी ऑफ फार्मसोमध्ये आयोजित केलेल्या स्वींद्र पाटील, प्रा. डॉ. संगण्णा बुर्ली, जलतरण स्पर्धेत श्रेयश चौगुले, तुषार 🛭 प्रा. एस्थेर गायकवाड आर्टीचे सहकार्य लाभले. सूत्रसंचालन प्रा. वृंदा जाधव तात्यासाहेब कोरे कॉलेज ऑफ यांनी केले. स्पर्धेचा निकाल पुढीलप्रमाणे फर्मसी (डिप्लोमा) येथे जलतरण व : जलतरण १०० मीटर : प्रथम : क्षेयश टेबल टेनिस स्पर्धा झाल्या. या स्पर्धेमध्ये चौगुले-तासगाव, द्वितीय : प्रतीक महाराष्ट्र राज्य तंत्रशिक्षण मंडळातील इंगबले-तॉडबली, जलतरण २०० मीटर पुणे व मुंबई विभागातून विविध : प्रथम: तुषार सावर्डे-कागल, द्वितीय महाविद्यालयांतील स्पर्धकांनी मोठ्या : संकेत भोसले-सातारा, टेबल टेनिस संख्येने सहभाग फेतला. स्पर्भेचा प्रारंभ (मुली) प्रथम : दिव्या लाड-कोल्हापूर, एस.के. एस. फार्मा स्पोर्टस्चे अध्यक्ष द्वितीय : निकिता हांबे- पेठबङ्गाव, डॉ. संदीप शेळके यांच्या इस्ते झाला. टेबल टेनिस (मुले) प्रथम : निश्चल तर विजेत्यांना प्रशासकीय अधिकारी डॉ. चव्हाण-सावर्डे, द्वितीय : ऑक्नाश वासंती रासम, प्राचार्य डॉ. जॉन डिसुझा, शेळके-कासेगाव यांनी क्रमांक डॉ. सी. एम. जमखंडी यांच्या इस्ते पटकावले.