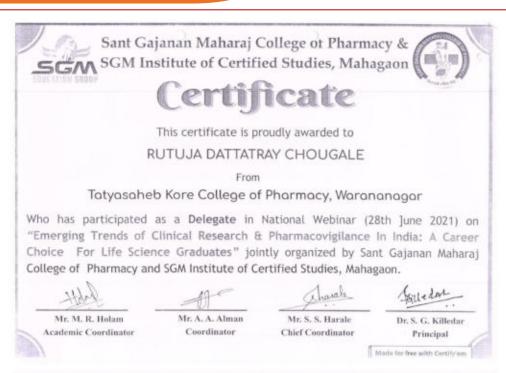

### **Certificates**

Tal.: Panhala, Dist.: Kolhapur, Maharashtra, India, Pin: 416 113 Website: www.tkcpwarana.ac.in

Criteria 5: Student Support and Progression Key Indicator 5.3: Student Participation and Activities

### Lead College Cultural Activity Result

| Sr. No. | Student Name    | Sports       | Winner/Runner |
|---------|-----------------|--------------|---------------|
| 1.      | Shriya Ranbhise | Solo singing | Winner        |
| 2.      | Rutuja Chougule | Poster       | Winner        |
| 3.      | Rutuja Chougule | Poster       | Winner        |
| 4.      | Sourabh Bhosale | Poster       | Winner        |
| 5.      | Sourabh Bhosale | Poster       | Runner        |
| 6.      | Apurva Chougule | Poster       | Runner        |