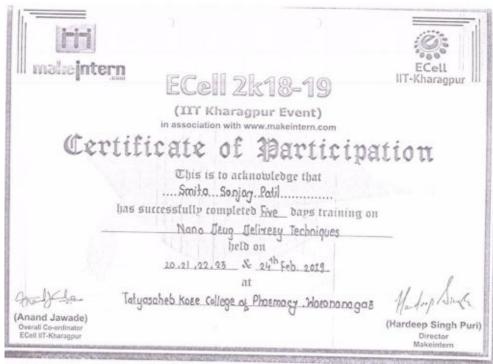

### **Certificates**

Tal.: Panhala, Dist.: Kolhapur, Maharashtra, India, Pin: 416 113 Website: www.tkcpwarana.ac.in

Criteria 5: Student Support and Progression Key Indicator 5.3: Student Participation and Activities