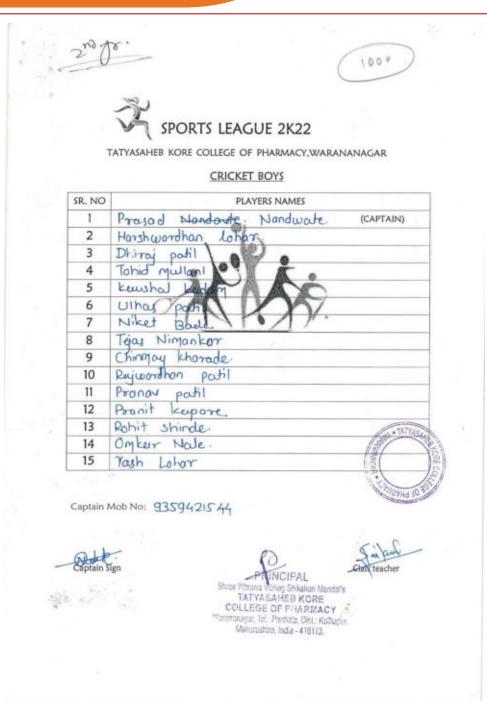

### SPORTS LEAGUE 2K22

TATYASAHEB KORE COLLEGE OF PHARMACY, WARANANAGAR
SPORTS ENTRY FORMS

#### TATYASAHEB KORE COLLEGE OF PHARMACY, WARANANAGAR

#### CRICKET BOYS

| SR. NO | PLAYERS NAMES        |           |
|--------|----------------------|-----------|
| 1      | Dhiraj satish U Pari | (CAPTAIN) |
| 2      | Swash Ranjert Mane   |           |
| 3      | Sumit Shoken Todlar  |           |
| 4      | Aniket Rahasa Salant |           |
| 5      | Sushap Machind       | inchankar |
| 6      | Garesh Nkans         | 7         |
| 7      | & Nikliil Lambe      |           |
| 8      | Ritesh Gurander Vake | kaxi      |
| 9      | Robit Laybate        | - Francis |
| 10     | Chaitanya Gilloxe    |           |
| 11     | Pratik Patil         |           |
| 12     | Harshwar dhan Patil  |           |
| 13     | Nitioni Potil        |           |
| 14     | Anusan Sayant        | SENAC     |
| 15     | Virai De sai         | (32)      |

Captain Mob No: 9373194947

Captain Sign

Shree Watana What Shree Watana What Shree Watana What Shake In Mandal's TATYASAHEB KORE COLLEGE OF PHARMACY Watananagas, Tal.: Panhala, Dist.: Kolhaput. Maharashtra, India - 416113.