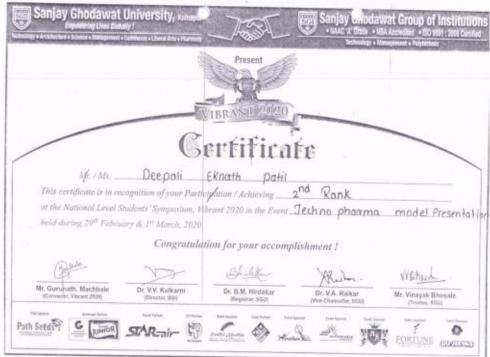

विभाग शिक्षण मंडळ व विविध उद्योग समूहाचे अध्यक्ष आमदार डॉ. विनय कोरे यांचे मार्गदर्शन लाभले. प्रशासकीय अधिकारी वासंती रासम, डॉ. एन. बी. चौगुले (प्राचार्य अशोकराव माने इन्स्टिट्यूट ऑफ फार्मसी, अंबप), पी. एस. सालीयन (प्राचार्य के. डी. सी. एस. इन्स्टिट्यूट ऑफ फार्मसी, उजळाईवाडी) उपस्थित होते.

कॉलेजचे प्राचार्य डॉ. सि. एम. जमखंडी, क्रीडा प्रमुख रवींद्र पाटील, प्रा. वृंदा जाधव, प्रा. जया कांबळे, प्रा. ईस्टर गायकवाड, प्रा. विनय बागल, डॉ. एस. सि. बुरली तसेच शिक्षकेत्तर कर्मचारी यांचे सहकार्य लाभले.

Tal.: Panhala, Dist.: Kolhapur, Maharashtra, India, Pin: 416 113 Website: www.tkcpwarana.ac.in

Criteria 5: Student Support and Progression Key Indicator 5.3: Student Participation and Activities



#### **CO-CURICULAR ACTIVITY**

#### **Participation of Students in Inter-collegiate Competitions**





Tal.: Panhala, Dist.: Kolhapur, Maharashtra, India, Pin: 416 113 Website: www.tkcpwarana.ac.in

Criteria 5: Student Support and Progression Key Indicator 5.3: Student Participation and Activities





Tal.: Panhala, Dist.: Kolhapur, Maharashtra, India, Pin: 416 113 Website: www.tkcpwarana.ac.in

Criteria 5: Student Support and Progression Key Indicator 5.3: Student Participation and Activities





Tal.: Panhala, Dist.: Kolhapur, Maharashtra, India, Pin: 416 113 Website: www.tkcpwarana.ac.in

Criteria 5: Student Support and Progression Key Indicator 5.3: Student Participation and Activities





Tal.: Panhala, Dist.: Kolhapur, Maharashtra, India, Pin: 416 113 Website: www.tkcpwarana.ac.in

Criteria 5: Student Support and Progression Key Indicator 5.3: Student Participation and Activiti