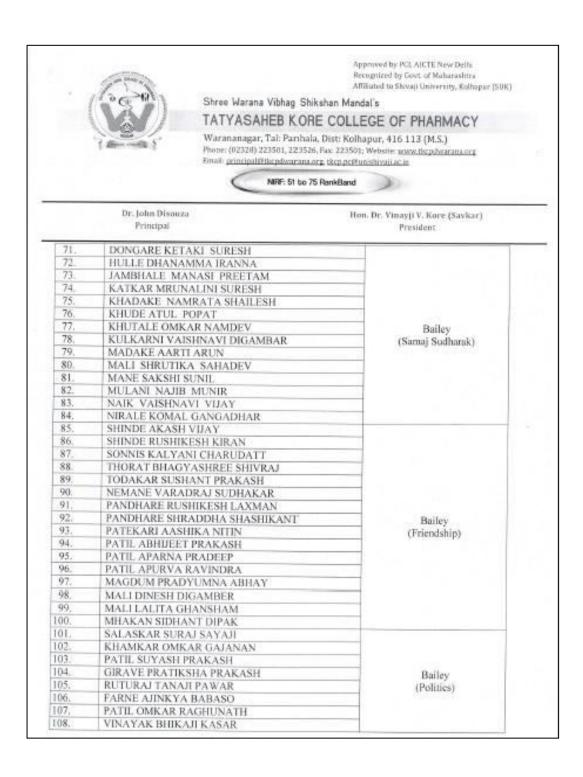

Criteria 5: Student Support and Progression** Key Indicator 5.3: Student Participation and Activities





Celebration of Republic Day celebration (26-01-2020)

Tal.: Panhala, Dist.: Kolhapur, Maharashtra, India, Pin: 416 113

Website: www.tkcpwarana.ac.in

Criteria 5: Student Support and Progression Key Indicator 5.3: Student Participation and Activities



#### INTERCLASS CULTURAL ACTIVITY



Tal.: Panhala, Dist.: Kolhapur, Maharashtra, India, Pin: 416 113

Website: www.tkcpwarana.ac.in

Criteria 5: Student Support and Progression Key Indicator 5.3: Student Participation and Activities





Tal.: Panhala, Dist.: Kolhapur, Maharashtra, India, Pin: 416 113

Website: www.tkcpwarana.ac.in

Criteria 5: Student Support and Progression Key Indicator 5.3: Student Participation and Activities





Tal.: Panhala, Dist.: Kolhapur, Maharashtra, India, Pin: 416 113

Website: www.tkcpwarana.ac.in

Criteria 5: Student Support and Progression Key Indicator 5.3: Student Participation and Activities





## Tatyasaheb Kore College of Pharmacy, Warananagar

Tal.: Panhala, Dist.: Kolhapur, Maharashtra, India, Pin: 416 113 Website: <u>www.tkcpwarana.ac.in</u>

Criteria 5: Student Support and Progression Key Indicator 5.3: Student Participation and Activities





Sketch, Drawing & Photography Competition - Crescita-2020 (11 & 12-03-2020)



Crescita-2020 (11 & 12-03-2020)

## Tatyasaheb Kore College of Pharmacy, Warananagar Tal.: Panhala, Dist.: Kolhapur, Maharashtra, India, Pin: 416 113

Website: www.tkcpwarana.ac.in

**Criteria 5: Student Support and Progression** Key Indicator 5.3: Student