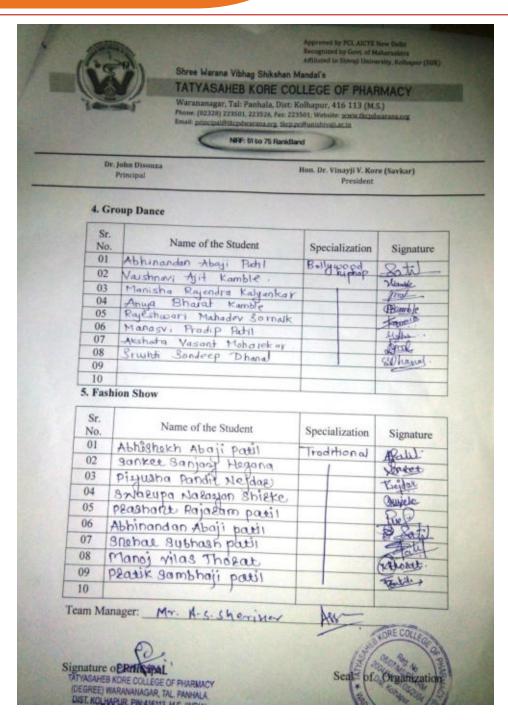

### **CULTURAL ACTIVITY**

Tal.: Panhala, Dist.: Kolhapur, Maharashtra, India, Pin: 416 113

Website: www.tkcpwarana.ac.in

Criteria 5: Student Support and Progression Key Indicator 5.3: Student Participation and Activities

### Lead College Cultural Activity Result

| Sr. No. | Student Name    | Sports       | Winner/Runner |
|---------|-----------------|--------------|---------------|
| 1.      | Shriya Ranbhise | Solo singing | Winner        |
| 2.      | Rutuja Chougule | Poster       | Winner        |
| 3.      | Rutuja Chougule | Poster       | Winner        |
| 4.      | Sourabh Bhosale | Poster       | Winner        |
| 5.      | Sourabh Bhosale | Poster       | Runner        |
| 6.      | Apurva Chougule | Poster       | Runner        |

Pharma Karandak – 2022 - Solo Singing Winner - Shriya Ranbhise

Tal.: Panhala, Dist.: Kolhapur, Maharashtra, India, Pin: 416 113 Website: www.tkcpwarana.ac.in

Criteria 5: Student Support and Progression Key Indicator 5.3: Student Participation and Activities