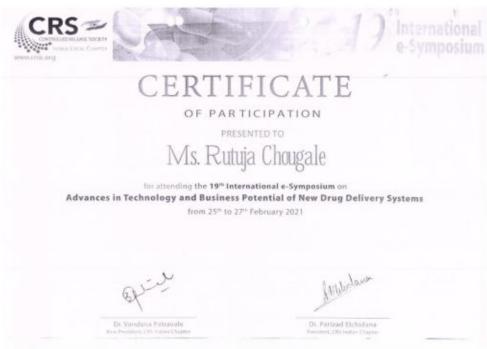

### Lead College Cultural Activity Result

| Sr. No. | Student Name    | Sports       | Winner/Runner |
|---------|-----------------|--------------|---------------|
| 1.      | Shriya Ranbhise | Solo singing | Winner        |
| 2.      | Rutuja Chougule | Poster       | Winner        |
| 3.      | Rutuja Chougule | Poster       | Winner        |
| 4.      | Sourabh Bhosale | Poster       | Winner        |
| 5.      | Sourabh Bhosale | Poster       | Runner        |
| 6.      | Apurva Chougule | Poster       | Runner        |