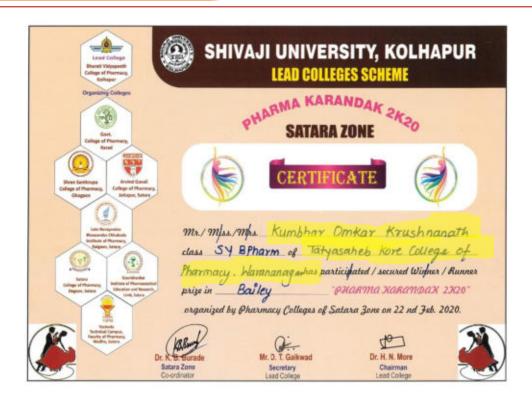

### **Certificates**

Tal.: Panhala, Dist.: Kolhapur, Maharashtra, India, Pin: 416 113 Website: www.tkcpwarana.ac.in

Criteria 5: Student Support and Progression Key Indicator 5.3: Student Participation and Activities