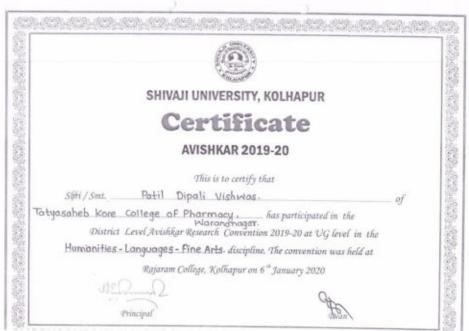

### **Certificates**

Tal.: Panhala, Dist.: Kolhapur, Maharashtra, India, Pin: 416 113 Website: www.tkcpwarana.ac.in

Criteria 5: Student Support and Progression Key Indicator 5.3: Student Participation and Activities