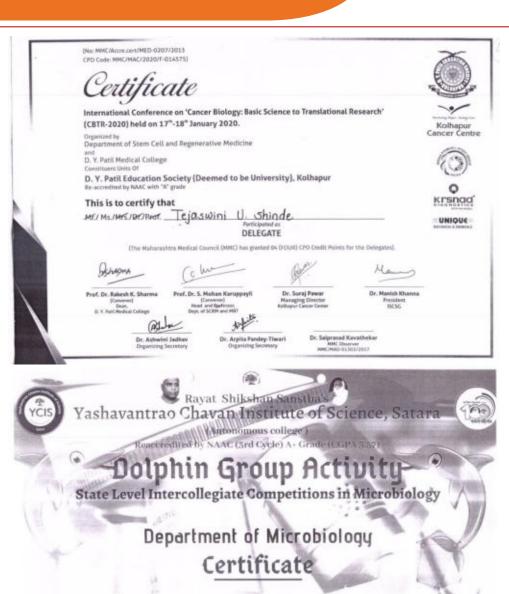

### **Certificates**

Tal.: Panhala, Dist.: Kolhapur, Maharashtra, India, Pin: 416 113 Website: www.tkcpwarana.ac.in

Criteria 5: Student Support and Progression Key Indicator 5.3: Student Participation and Activities