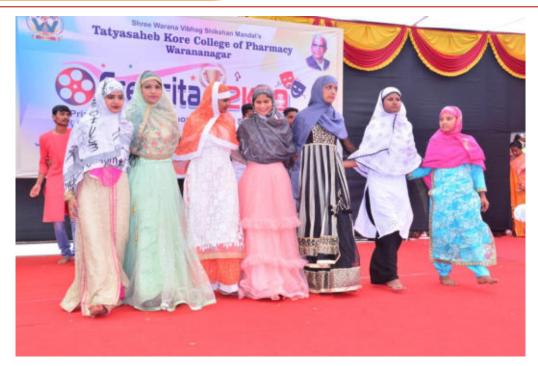

### **CULTURAL ACTIVITY**

Tal.: Panhala, Dist.: Kolhapur, Maharashtra, India, Pin: 416 113

Website: www.tkcpwarana.ac.in

Criteria 5: Student Support and Progression Key Indicator 5.3: Student Participation and Activities

### Lead College Cultural Activity Result

| Sr. No. | Student Name    | Sports       | Winner/Runner |
|---------|-----------------|--------------|---------------|
| 1.      | Shriya Ranbhise | Solo singing | Winner        |
| 2.      | Rutuja Chougule | Poster       | Winner        |
| 3.      | Rutuja Chougule | Poster       | Winner        |
| 4.      | Sourabh Bhosale | Poster       | Winner        |
| 5.      | Sourabh Bhosale | Poster       | Runner        |
| 6.      | Apurva Chougule | Poster       | Runner        |

Pharma Karandak – 2022 - Solo Singing Winner - Shriya Ranbhise

Tal.: Panhala, Dist.: Kolhapur, Maharashtra, India, Pin: 416 113 Website: www.tkcpwarana.ac.in

Criteria 5: Student Support and Progression Key Indicator 5.3: Student Participation and Activities