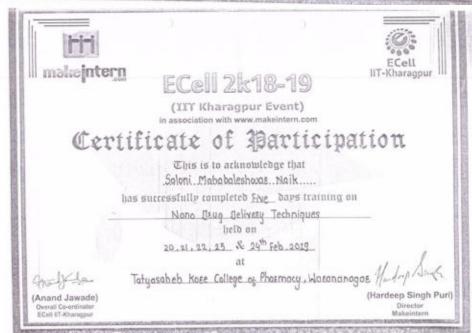

### **Certificates**

Tal.: Panhala, Dist.: Kolhapur, Maharashtra, India, Pin: 416 113 Website: www.tkcpwarana.ac.in

Criteria 5: Student Support and Progression Key Indicator 5.3: Student Participation and Activities