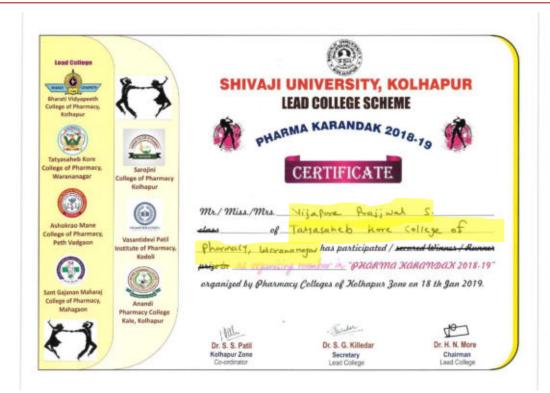

### **Certificates**

Tal.: Panhala, Dist.: Kolhapur, Maharashtra, India, Pin: 416 113 Website: www.tkcpwarana.ac.in

Criteria 5: Student Support and Progression Key Indicator 5.3: Student Participation and Activities