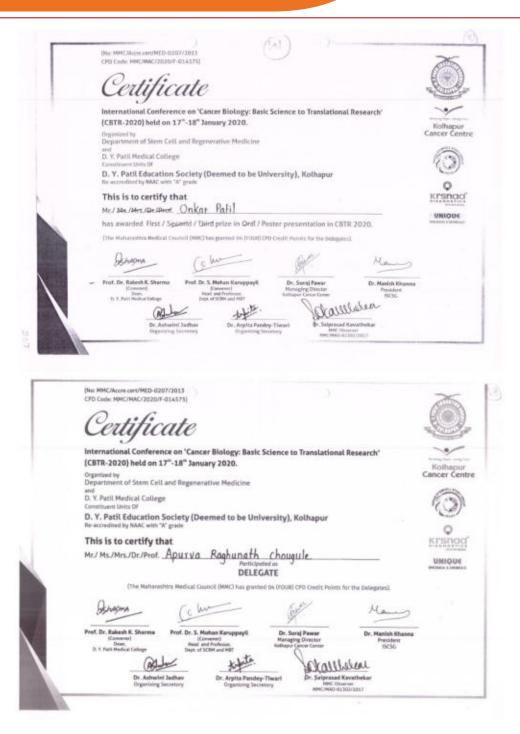

### **Certificates**

Tal.: Panhala, Dist.: Kolhapur, Maharashtra, India, Pin: 416 113 Website: www.tkcpwarana.ac.in

Criteria 5: Student Support and Progression Key Indicator 5.3: Student Participation and Activities