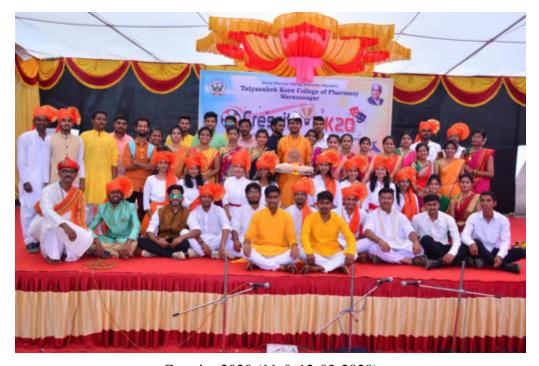

### **CULTURAL ACTIVITY**

Tal.: Panhala, Dist.: Kolhapur, Maharashtra, India, Pin: 416 113

Website: www.tkcpwarana.ac.in

Criteria 5: Student Support and Progression Key Indicator 5.3: Student Participation and Activities

### Lead College Cultural Activity Result

| Sr. No. | Student Name    | Sports       | Winner/Runner |
|---------|-----------------|--------------|---------------|
| 1.      | Shriya Ranbhise | Solo singing | Winner        |
| 2.      | Rutuja Chougule | Poster       | Winner        |
| 3.      | Rutuja Chougule | Poster       | Winner        |
| 4.      | Sourabh Bhosale | Poster       | Winner        |
| 5.      | Sourabh Bhosale | Poster       | Runner        |
| 6.      | Apurva Chougule | Poster       | Runner        |

Pharma Karandak – 2022 - Solo Singing Winner - Shriya Ranbhise

Tal.: Panhala, Dist.: Kolhapur, Maharashtra, India, Pin: 416 113 Website: www.tkcpwarana.ac.in

Criteria 5: Student Support and Progression Key Indicator 5.3: Student Participation and Activities