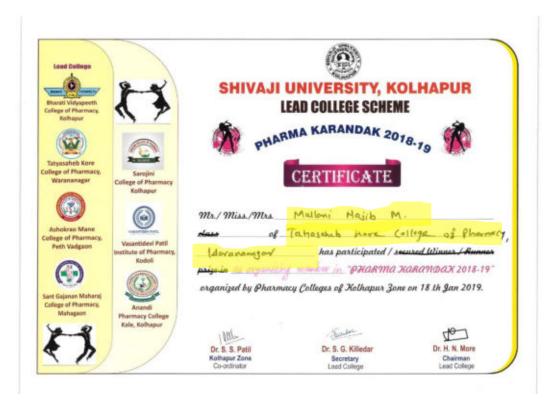

### **Certificates**

Tal.: Panhala, Dist.: Kolhapur, Maharashtra, India, Pin: 416 113 Website: www.tkcpwarana.ac.in

Criteria 5: Student Support and Progression Key Indicator 5.3: Student Participation and Activities

Pharma Karandak – 2022 - Solo Singing Winner - Shriya Ranbhise

Tal.: Panhala, Dist.: Kolhapur, Maharashtra, India, Pin: 416 113 Website: www.tkcpwarana.ac.in

Criteria 5: Student Support and Progression Key Indicator 5.3: Student Participation and Activities