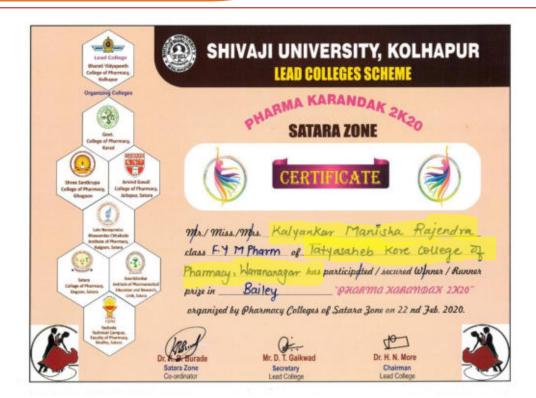

### **Certificates**

Tal.: Panhala, Dist.: Kolhapur, Maharashtra, India, Pin: 416 113 Website: www.tkcpwarana.ac.in

Criteria 5: Student Support and Progression Key Indicator 5.3: Student Participation and Activities