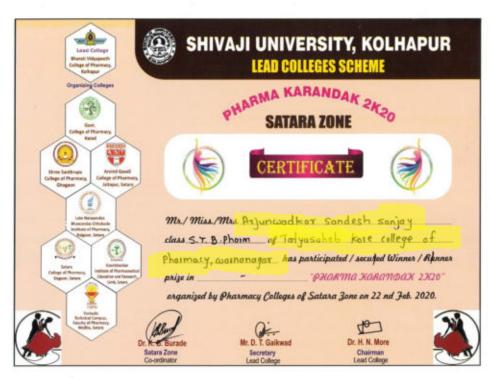

### **Certificates**

Tal.: Panhala, Dist.: Kolhapur, Maharashtra, India, Pin: 416 113 Website: www.tkcpwarana.ac.in

Criteria 5: Student Support and Progression Key Indicator 5.3: Student Participation and Activities