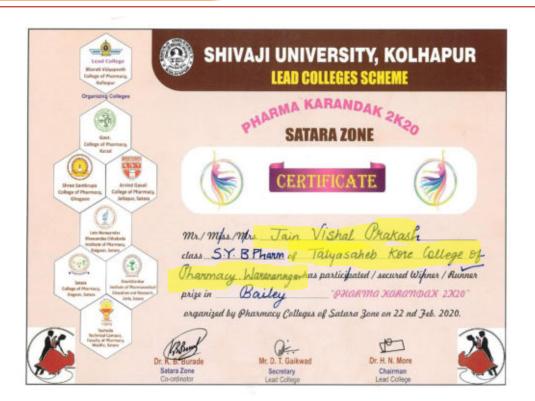

### **Certificates**

Tal.: Panhala, Dist.: Kolhapur, Maharashtra, India, Pin: 416 113 Website: www.tkcpwarana.ac.in

Criteria 5: Student Support and Progression Key Indicator 5.3: Student Participation and Activities