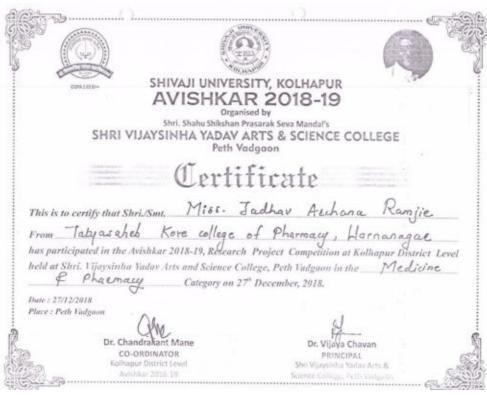

### **Certificates**

Tal.: Panhala, Dist.: Kolhapur, Maharashtra, India, Pin: 416 113 Website: www.tkcpwarana.ac.in

Criteria 5: Student Support and Progression Key Indicator 5.3: Student Participation and Activities