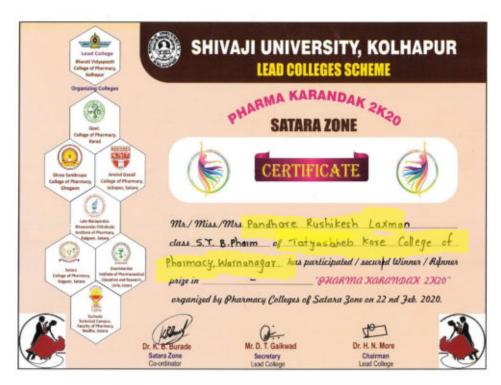

### **Certificates**

Tal.: Panhala, Dist.: Kolhapur, Maharashtra, India, Pin: 416 113 Website: www.tkcpwarana.ac.in

Criteria 5: Student Support and Progression Key Indicator 5.3: Student Participation and Activities