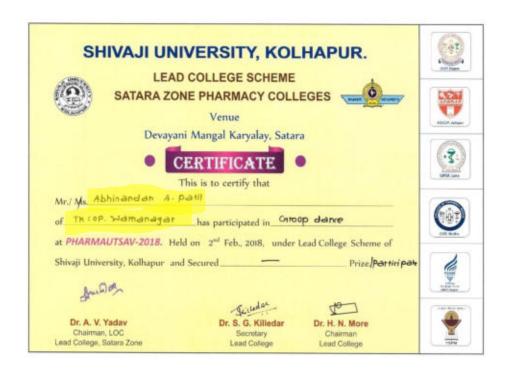

### **Certificates**

Tal.: Panhala, Dist.: Kolhapur, Maharashtra, India, Pin: 416 113 Website: www.tkcpwarana.ac.in

Criteria 5: Student Support and Progression Key Indicator 5.3: Student Participation and Activities