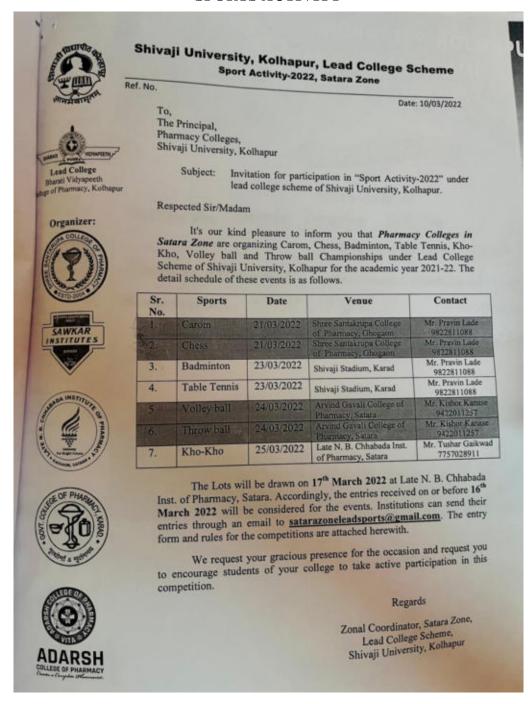

Approved by PCI, AICTE New Delhi Recognized by Govt. of Maharashtra Affiliated to Shivaji University, Kolhapur (SUK)

Shree Warana Vibhag Shikshan Mandal's

### TATYASAHEB KORE COLLEGE OF PHARMACY

Warananagar, Tal: Panhala, Dist: Kolhapur, 416 113 (M.S.)
Phone: (02328) 223501, 223526, Fax: 223501; Website: www.tkcpwarana.ac.in
Email: tkcp.pc@unishivaji.ac.in

NIRF 2017 & 2018: 51 to 75 RankBand

Dr. John Disouza Principal Hon, Dr. Vinayji V. Kore (Saavkar) President