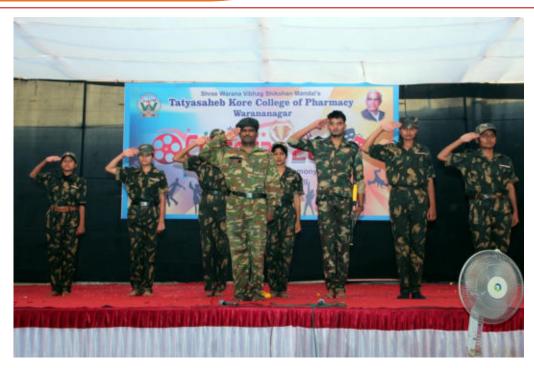

### **CULTURAL ACTIVITY**

Tal.: Panhala, Dist.: Kolhapur, Maharashtra, India, Pin: 416 113

Website: www.tkcpwarana.ac.in

Criteria 5: Student Support and Progression Key Indicator 5.3: Student Participation and Activities