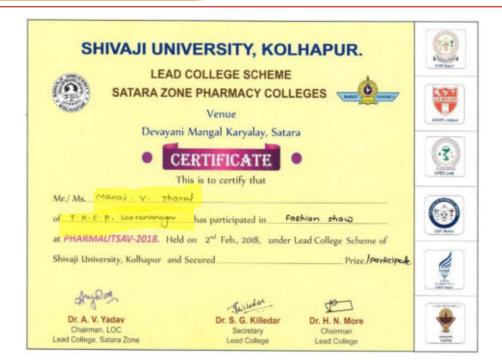

### **Certificates**

Tal.: Panhala, Dist.: Kolhapur, Maharashtra, India, Pin: 416 113 Website: www.tkcpwarana.ac.in

Criteria 5: Student Support and Progression Key Indicator 5.3: Student Participation and Activities