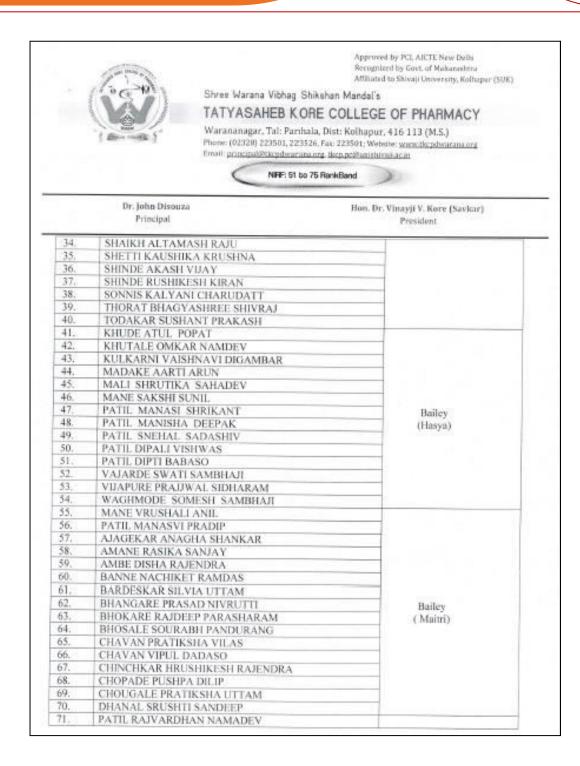

ollege Katta (कॉलेज कहा)            |  |
| 4.      | S. Y. D. Pharm      | Deshbhakti / Veerata (देशअक्ती / वीर |  |
| 5.      | Final Year B. Pharm | Prem (प्रेम)                         |  |
| 6.      | F. Y. B. Pharm      | Ayush (आयुष्य)                       |  |

Tal.: Panhala, Dist.: Kolhapur, Maharashtra, India, Pin: 416 113

Website: www.tkcpwarana.ac.in

Criteria 5: Student Support and Progression Key Indicator 5.3: Student Participation and Activities

31

32.

33.

PUKALE KOMAL HANUMANT

RAUT MAYUR MADHUKAR

RAUT RUTUJA RAVINDRA





Back to the Index

Traditional Day

(Comedian)

Tal.: Panhala, Dist.: Kolhapur, Maharashtra, India, Pin: 416 113

Website: www.tkcpwarana.ac.in

Criteria 5: Student Support and Progression Key Indicator 5.3: Student Participation and Activities





Tal.: Panhala, Dist.: Kolhapur, Maharashtra, India, Pin: 416 113

Website: www.tkcpwarana.ac.in

Criteria 5: Student Support and Progression Key Indicator 5.3: Student Participation and Activities





Tal.: Panhala, Dist.: Kolhapur, Maharashtra, India, Pin: 416 113 Website: <u>www.tkcpwarana.ac.in</u>

Criteria 5: Student Support and Progression Key Indicator 5.3: Student Participation and Activities





Crescita-2019 (6 & 7-03-2019)



Crescita-2019 (6 & 7-03-2019)

# Tatyasaheb Kore College of Pharmacy, Warananagar Tal.: Panhala, Dist.: Kolhapur, Maharashtra, India, Pin: 416 113

Website: www.tkcpwarana.ac.in

**Criteria 5: Student Support and Progression** Key Indicator 5.3: Student Participation and Activities





Crescita-2019 (6 & 7-03-2019)



Crescita-2019 (6 & 7- 03-2019)

#