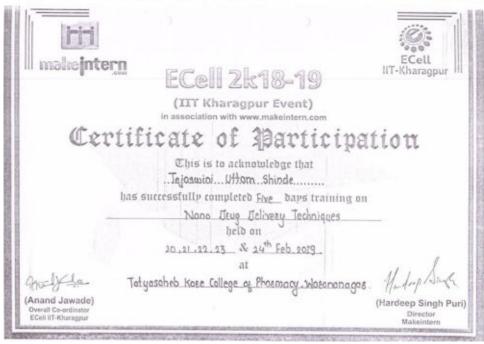

### **Certificates**

Tal.: Panhala, Dist.: Kolhapur, Maharashtra, India, Pin: 416 113 Website: www.tkcpwarana.ac.in

Criteria 5: Student Support and Progression Key Indicator 5.3: Student Participation and Activities