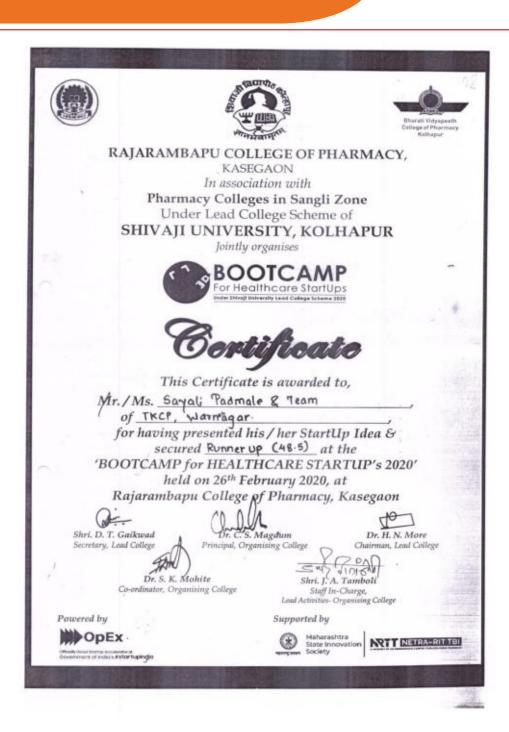

एस. सालीयन (प्राचार्य के. डी. सी. एस. इन्स्टिट्यूट ऑफ फार्मसी, उजळाईवाडी) उपस्थित होते.

कॉलेजचे प्राचार्य डॉ. सि. एम. जमखंडी, क्रीडा प्रमुख रवींद्र पाटील, प्रा. वृंदा जाधव, प्रा. जया कांबळे, प्रा. ईस्टर गायकवाड, प्रा. विनय बागल, डॉ. एस. सि. बुरली तसेच शिक्षकेत्तर कर्मचारी यांचे सहकार्य लाभले.

Tal.: Panhala, Dist.: Kolhapur, Maharashtra, India, Pin: 416 113 Website: www.tkcpwarana.ac.in

Criteria 5: Student Support and Progression Key Indicator 5.3: Student Participation and Activities



#### **CO-CURICULAR ACTIVITY**

#### **Participation of Students in Inter-collegiate Competitions**





Tal.: Panhala, Dist.: Kolhapur, Maharashtra, India, Pin: 416 113 Website: www.tkcpwarana.ac.in

Criteria 5: Student Support and Progression Key Indicator 5.3: Student Participation and Activities





Tal.: Panhala, Dist.: Kolhapur, Maharashtra, India, Pin: 416 113 Website: www.tkcpwarana.ac.in

Criteria 5: Student Support and Progression Key Indicator 5.3: Student Participation and Activities





Tal.: Panhala, Dist.: Kolhapur, Maharashtra, India, Pin: 416 113 Website: www.tkcpwarana.ac.in

Criteria 5: Student Support and Progression Key Indicator 5.3: Student Participation and Activities





Tal.: Panhala, Dist.: Kolhapur, Maharashtra, India, Pin: 416 113 Website: www.tkcpwarana.ac.in

Criteria 5: Student Support and Progression Key Indicator 5.3: Student Participation and Activities





Tal.: Panhala, Dist.: Kolhapur, Maharashtra, India, Pin: 416 113 Website: www.tkcpwarana.ac.in

Criteria 5: Student Support and Progression Key Indicator 5.3: Student Participation and Activities