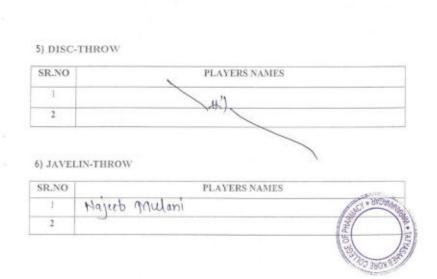

5) DISC -THROW

| SR NO. | PLAYERS NAMES  |                |  |
|--------|----------------|----------------|--|
| 1      | Dhirai Upari   | . Sugash Mane  |  |
| 2      | Suggest Chirch | andor Sumit To |  |

6) JAVELIN -THROW

| SR NO. | PLAYERS NAMES       |
|--------|---------------------|
| 1      | - State State House |
| 2      | 0                   |

Shree Warand Charles Mehan Mandafs
TATYA SAMER KORE
COLLEGE OF PHARMACY
Waranangan, Tal. Panhala Dist. KelhapuMaharashira, India - 416113.