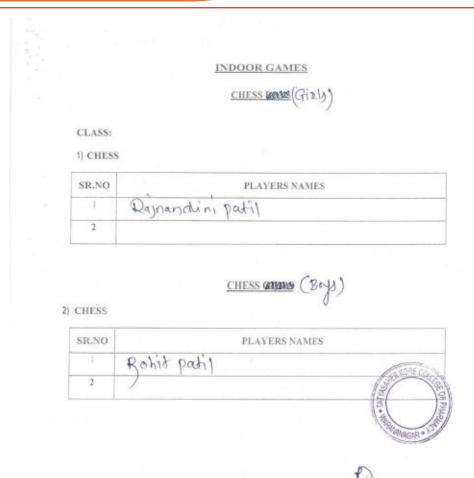

### INDOOR GAMES

#### **CHESS BOYS**

CLASS:

1) CHESS

| SR NO. |       | PLAYERS NAMES |  |
|--------|-------|---------------|--|
| 1      | Sumit | Jadhay        |  |
| 2      |       |               |  |

#### CHESS GIRLS

2) CHESS

| SR NO. |        | PLAYERS NAMES |  |
|--------|--------|---------------|--|
| 1      | Sanika | Dangarne.     |  |
| 2      | Sanika | Dinde.        |  |

Tal.: Panhala, Dist.: Kolhapur, Maharashtra, India, Pin: 416 113