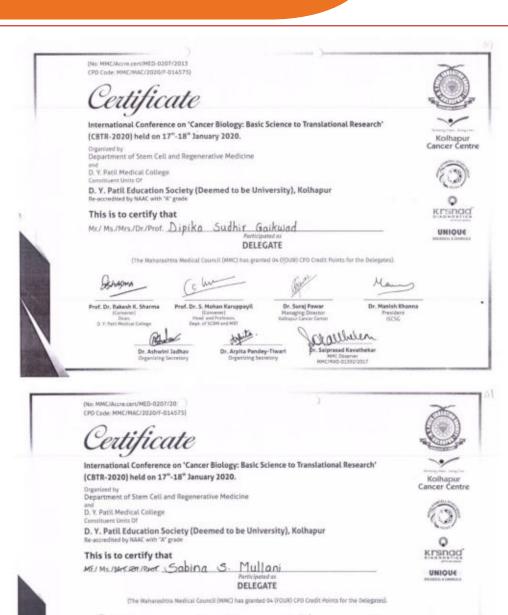

### **Certificates**

Tal.: Panhala, Dist.: Kolhapur, Maharashtra, India, Pin: 416 113 Website: www.tkcpwarana.ac.in

Criteria 5: Student Support and Progression Key Indicator 5.3: Student Participation and Activities