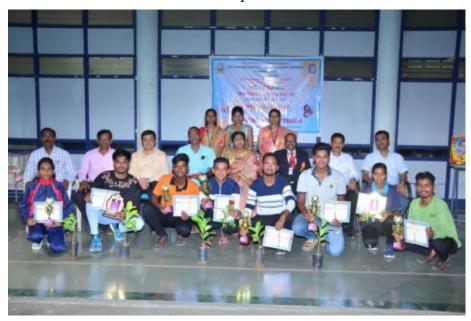

Winner and Runners of Lead College Sports Activity

Tal.: Panhala, Dist.: Kolhapur, Maharashtra, India, Pin: 416 113 Website: www.tkcpwarana.ac.in

Criteria 5: Student Support and Progression Key Indicator 5.3: Student Participation and Activities

### Lead College Sport Activity Result

| Sr.<br>No. | Student Name                       | Sports        | Winner/<br>Runner |
|------------|------------------------------------|---------------|-------------------|
| 1.         | Preeti Borawade, Shraddha Pandhare | Badminton     | Winner            |
| 2.         | Adesh Kurane                       | Carrom single | Winner            |
| 3.         | urane, Digambar Sawwashe           | Carrom double | Winner            |