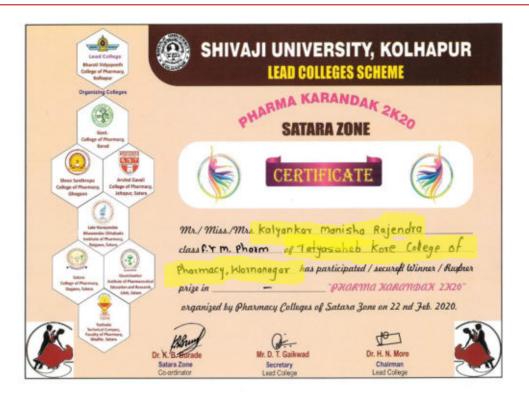

### **Certificates**

Tal.: Panhala, Dist.: Kolhapur, Maharashtra, India, Pin: 416 113 Website: www.tkcpwarana.ac.in

Criteria 5: Student Support and Progression Key Indicator 5.3: Student Participation and Activities