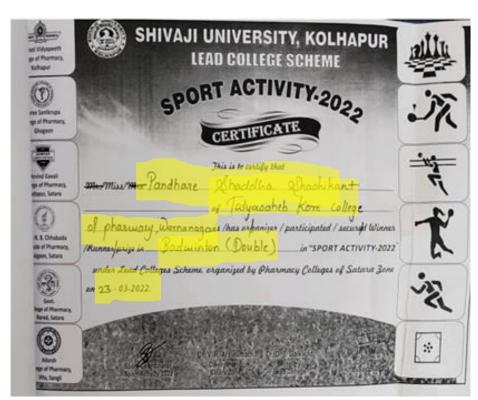

### Lead College Sport Activity Result

| Sr.<br>No. | Student Name                       | Sports        | Winner/<br>Runner |
|------------|------------------------------------|---------------|-------------------|
| 1.         | Preeti Borawade, Shraddha Pandhare | Badminton     | Winner            |
| 2.         | Adesh Kurane                       | Carrom single | Winner            |
| 3.         | urane, Digambar Sawwashe           | Carrom double | Winner            |

Winner and Runners of Lead College Sports Activity

Tal.: Panhala, Dist.: Kolhapur, Maharashtra, India, Pin: 416 113 Website: www.tkcpwarana.ac.in

Criteria 5: Student Support and Progression Key Indicator 5.3: Student Participation and Activities

### **Certificates**

Tal.: Panhala, Dist.: Kolhapur, Maharashtra, India, Pin: 416 113 Website: www.tkcpwarana.ac.in

Criteria 5: Student Support and Progression Key Indicator 5.3: Student Participation and Activities