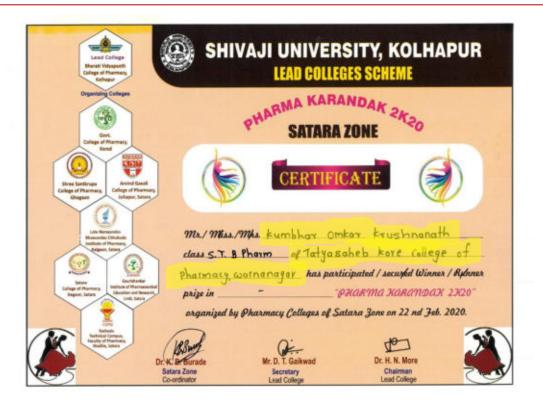

IPAL
Shree Warana Vehag Shletan Manda's
TATYASAHEB KORE
COLLEGE OF PHARMACY
Warana agar Tel Parinala, Died Kohaput,
Babur santu, India - 416/13.

Tal.: Panhala, Dist.: Kolhapur, Maharashtra, India, Pin: 416 113 Website: <u>www.tkcpwarana.ac.in</u>

Criteria 5: Student Support and Progression Key Indicator 5.3: Student Participation and Activities





Pharma Karandak 2020 - Bailey Team Runner-Up

Tal.: Panhala, Dist.: Kolhapur, Maharashtra, India, Pin: 416 113 Website: www.tkcpwarana.ac.in

Criteria 5: Student Support and Progression Key Indicator 5.3: Student Participation and Activities





Tal.: Panhala, Dist.: Kolhapur, Maharashtra, India, Pin: 416 113 Website: www.tkcpwarana.ac.in

Criteria 5: Student Support and Progression Key Indicator 5.3: Student Participation and Activities







Tal.: Panhala, Dist.: Kolhapur, Maharashtra, India, Pin: 416 113 Website: www.tkcpwarana.ac.in

Criteria 5: Student Support and Progression Key Indicator 5.3: Student Participation and Activities







Tal.: Panhala, Dist.: Kolhapur, Maharashtra, India, Pin: 416 113 Website: www.tkcpwarana.ac.in

Criteria 5: Student Support and Progression Key Indicator 5.3: Student Participation and Activities







Tal.: Panhala, Dist.: Kolhapur, Maharashtra, India, Pin: 416 113 Website: www.tkcpwarana.ac.in

Criteria 5: Student Support and Progression Key Indicator 5.3: Student Participation and Activities







Tal.: Panhala, Dist.: Kolhapur, Maharashtra, India, Pin: 416 113 Website: www.tkcpwarana.ac.in

Criteria 5: Student Support and Progression Key Indicator 5.3: Student Participation and Ac