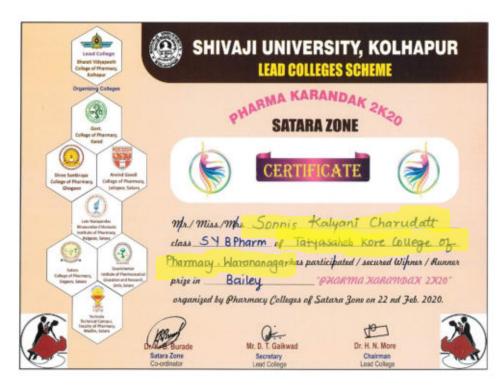

### Lead College Cultural Activity Result

| Sr. No. | Student Name    | Sports       | Winner/Runner |
|---------|-----------------|--------------|---------------|
| 1.      | Shriya Ranbhise | Solo singing | Winner        |
| 2.      | Rutuja Chougule | Poster       | Winner        |
| 3.      | Rutuja Chougule | Poster       | Winner        |
| 4.      | Sourabh Bhosale | Poster       | Winner        |
| 5.      | Sourabh Bhosale | Poster       | Runner        |
| 6.      | Apurva Chougule | Poster       | Runner        |