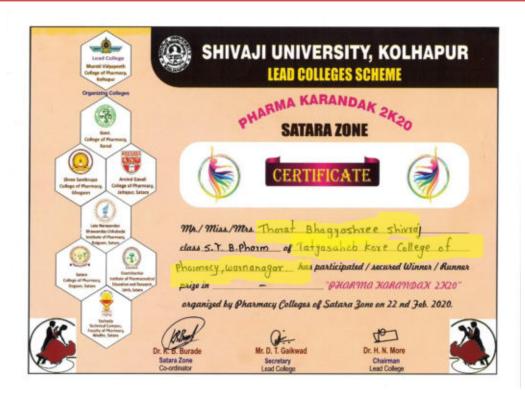

### **Certificates**

Tal.: Panhala, Dist.: Kolhapur, Maharashtra, India, Pin: 416 113 Website: www.tkcpwarana.ac.in

Criteria 5: Student Support and Progression Key Indicator 5.3: Student Participation and Activities

Pharma Karandak – 2022 - Solo Singing Winner - Shriya Ranbhise

Tal.: Panhala, Dist.: Kolhapur, Maharashtra, India, Pin: 416 113 Website: www.tkcpwarana.ac.in

Criteria 5: Student Support and Progression Key Indicator 5.3: Student Participation and Activities