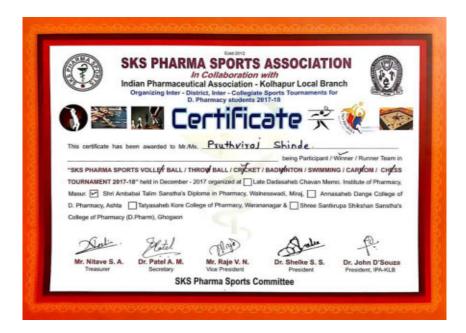

### **SKS Pharma Sports Organized**

Deep Prajwalan

Inauguration

Tal.: Panhala, Dist.: Kolhapur, Maharashtra, India, Pin: 416 113 Website: www.tkcpwarana.ac.in

Criteria 5: Student Support and Progression Key Indicator 5.3: Student Participation and Activities