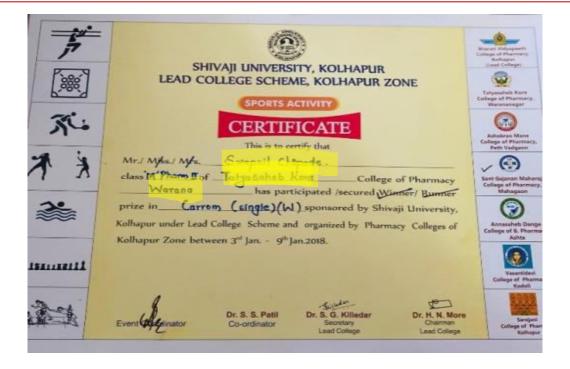

### Lead College Sport Activity Result

| Sr.<br>No. | Student Name                       | Sports        | Winner/<br>Runner |
|------------|------------------------------------|---------------|-------------------|
| 1.         | Preeti Borawade, Shraddha Pandhare | Badminton     | Winner            |
| 2.         | Adesh Kurane                       | Carrom single | Winner            |
| 3.         | urane, Digambar Sawwashe           | Carrom double | Winner            |

#### INTER CLASS SPORTS

| Sr.<br>No. | Student Name    | Sports        | Winner/ Runner |
|------------|-----------------|---------------|----------------|
| 1.         | Kurane Adesh    | Carrom Single | Winner         |
| 2.         | Borawade Preeti | Badminton     | Winner         |
| 3.         | Patil           | Chess         | Winner         |