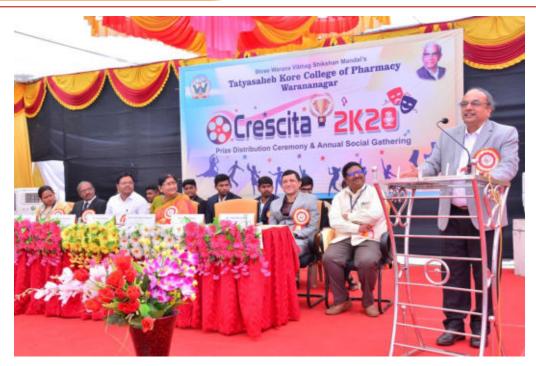

### **CULTURAL ACTIVITY**

Tal.: Panhala, Dist.: Kolhapur, Maharashtra, India, Pin: 416 113

Website: www.tkcpwarana.ac.in

Criteria 5: Student Support and Progression Key Indicator 5.3: Student Participation and Activities

### Lead College Cultural Activity Result

| Sr. No. | Student Name    | Sports       | Winner/Runner |
|---------|-----------------|--------------|---------------|
| 1.      | Shriya Ranbhise | Solo singing | Winner        |
| 2.      | Rutuja Chougule | Poster       | Winner        |
| 3.      | Rutuja Chougule | Poster       | Winner        |
| 4.      | Sourabh Bhosale | Poster       | Winner        |
| 5.      | Sourabh Bhosale | Poster       | Runner        |
| 6.      | Apurva Chougule | Poster       | Runner        |

Pharma Karandak – 2022 - Solo Singing Winner - Shriya Ranbhise

Tal.: Panhala, Dist.: Kolhapur, Maharashtra, India, Pin: 416 113 Website: www.tkcpwarana.ac.in

Criteria 5: Student Support and Progression Key Indicator 5.3: Student Participation and Activities