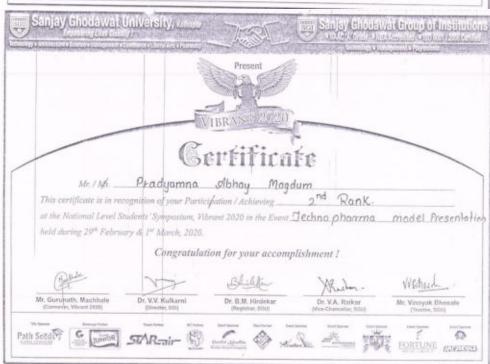

िभाग शिक्षण मंडळ व विविध उद्योग समूहाचे अध्यक्ष आमदार डॉ. विनय कोरे यांचे मार्गदर्शन लाभले. प्रशासकीय अधिकारी वासंती रासम, डॉ. एन. बी. चौगुले (प्राचार्य अशोकराव माने इन्स्टिट्यूट ऑफ फार्मसी, अंबप), पी. एस. सालीयन (प्राचार्य के. डी. सी. एस. इन्स्टिट्यूट ऑफ फार्मसी, उजळाईवाडी) उपस्थित होते.

कॉलेजचे प्राचार्य डॉ. सि. एम. जमखंडी, क्रीडा प्रमुख रवींद्र पाटील, प्रा. वृंदा जाधव, प्रा. जया कांबळे, प्रा. ईस्टर गायकवाड, प्रा. विनय बागल, डॉ. एस. सि. बुरली तसेच शिक्षकेत्तर कर्मचारी यांचे सहकार्य लाभले.

Tal.: Panhala, Dist.: Kolhapur, Maharashtra, India, Pin: 416 113 Website: www.tkcpwarana.ac.in

Criteria 5: Student Support and Progression Key Indicator 5.3: Student Participation and Activities



#### **CO-CURICULAR ACTIVITY**

#### **Participation of Students in Inter-collegiate Competitions**





Tal.: Panhala, Dist.: Kolhapur, Maharashtra, India, Pin: 416 113 Website: www.tkcpwarana.ac.in

Criteria 5: Student Support and Progression Key Indicator 5.3: Student Participation and Activities





Tal.: Panhala, Dist.: Kolhapur, Maharashtra, India, Pin: 416 113 Website: www.tkcpwarana.ac.in

Criteria 5: Student Support and Progression Key Indicator 5.3: Student Participation and Activities





Tal.: Panhala, Dist.: Kolhapur, Maharashtra, India, Pin: 416 113 Website: www.tkcpwarana.ac.in

Criteria 5: Student Support and Progression Key Indicator 5.3: Student Participation and Activities





Tal.: Panhala, Dist.: Kolhapur, Maharashtra, India, Pin: 416 113 Website: www.tkcpwarana.ac.in

Criteria 5: Student Support and Progression Key Indicator 5.3: Student Participation and Activities