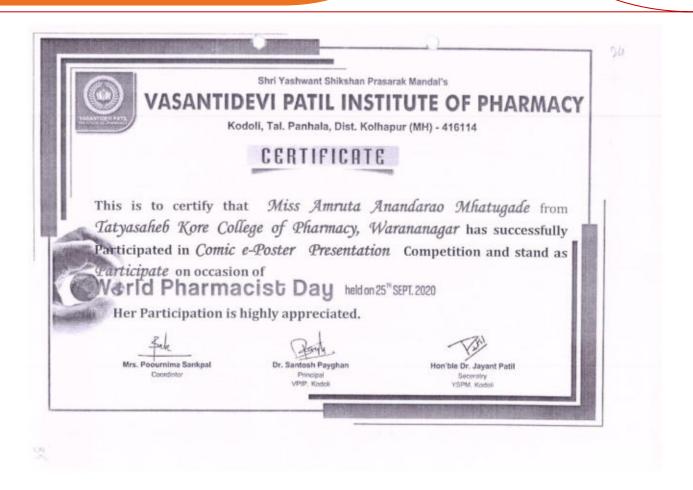

### **Certificates**

Tal.: Panhala, Dist.: Kolhapur, Maharashtra, India, Pin: 416 113 Website: www.tkcpwarana.ac.in

Criteria 5: Student Support and Progression Key Indicator 5.3: Student Participation and Activities

### **CULTURAL ACTIVITY**

Tal.: Panhala, Dist.: Kolhapur, Maharashtra, India, Pin: 416 113

Website: www.tkcpwarana.ac.in

Criteria 5: Student Support and Progression Key Indicator 5.3: Student Participation and Activities

Pharma Karandak – 2022 - Solo Singing Winner - Shriya Ranbhise

Tal.: Panhala, Dist.: Kolhapur, Maharashtra, India, Pin: 416 113 Website: www.tkcpwarana.ac.in

Criteria 5: Student Support and Progression Key Indicator 5.3: Student Participation and Activities