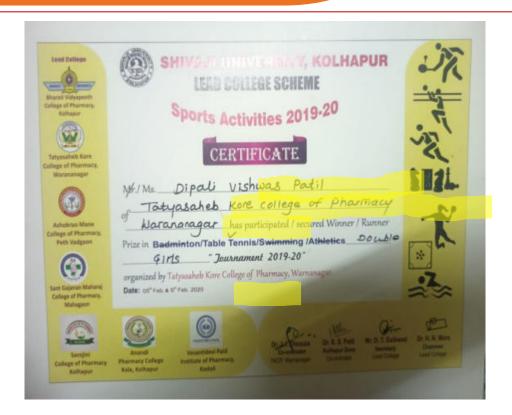

### **Certificates**

Tal.: Panhala, Dist.: Kolhapur, Maharashtra, India, Pin: 416 113 Website: www.tkcpwarana.ac.in

Criteria 5: Student Support and Progression Key Indicator 5.3: Student Participation and Activities