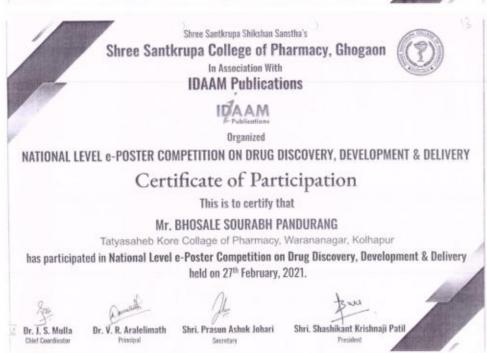

### **Certificates**

Tal.: Panhala, Dist.: Kolhapur, Maharashtra, India, Pin: 416 113 Website: www.tkcpwarana.ac.in

Criteria 5: Student Support and Progression Key Indicator 5.3: Student Participation and Activities