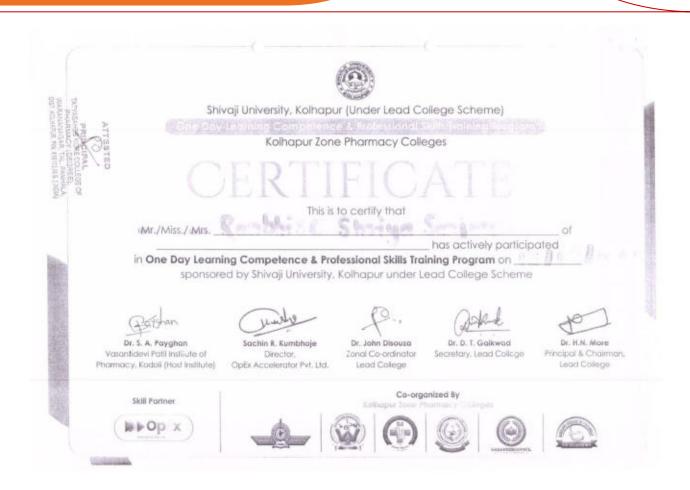

### Participation of Students in Technical Events

| Sr.<br>No.                 | Student Name              | Class                         | Type of<br>Technical<br>Event<br>Attended | Title of event<br>Attended         | Venue                  | Date        |
|----------------------------|---------------------------|-------------------------------|-------------------------------------------|------------------------------------|------------------------|-------------|
| 1.                         | Sourabh Bhosale           | M.<br>Pharm.                  | National Level                            | Computer<br>Aided Drug<br>Delivery | D. M. C. P.,<br>Wardha | 02/07/2022  |
| 2. Acharya<br>Amitabh Ajay |                           | First<br>Year<br>B.<br>Pharm. | Local Level                               | Workshop                           | TKCP<br>Warananagar    | 15/03/ 2022 |
| 3.                         | Ranbhise Shriya<br>Sanjay | First<br>Year<br>B.<br>Pharm. | Local Level                               | Workshop                           | TKCP<br>Warananagar    | 15/03/ 2022 |
| 4.                         | Girish Gaikwad            | Third<br>Year<br>B.<br>Pharm. | Local Level                               | Workshop                           | TKCP<br>Warananagar    | 15/03/ 2022 |
| 5.                         | Prattal                   | Third<br>Year<br>B.<br>Pharm. | Local Level                               | Workshop                           | TKCP<br>Warananagar    | 15/03/ 2022 |