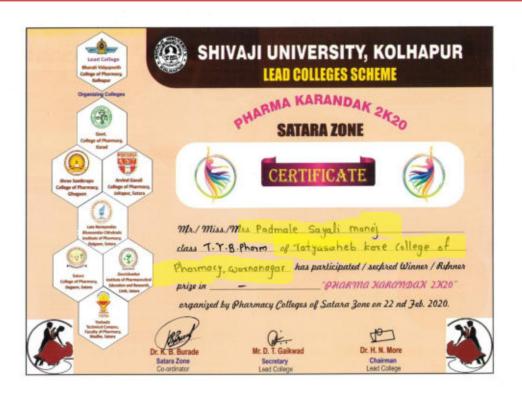

### **Certificates**

Tal.: Panhala, Dist.: Kolhapur, Maharashtra, India, Pin: 416 113 Website: www.tkcpwarana.ac.in

Criteria 5: Student Support and Progression Key Indicator 5.3: Student Participation and Activities

Pharma Karandak – 2022 - Solo Singing Winner - Shriya Ranbhise

Tal.: Panhala, Dist.: Kolhapur, Maharashtra, India, Pin: 416 113 Website: www.tkcpwarana.ac.in

Criteria 5: Student Support and Progression Key Indicator 5.3: Student Participation and Activities