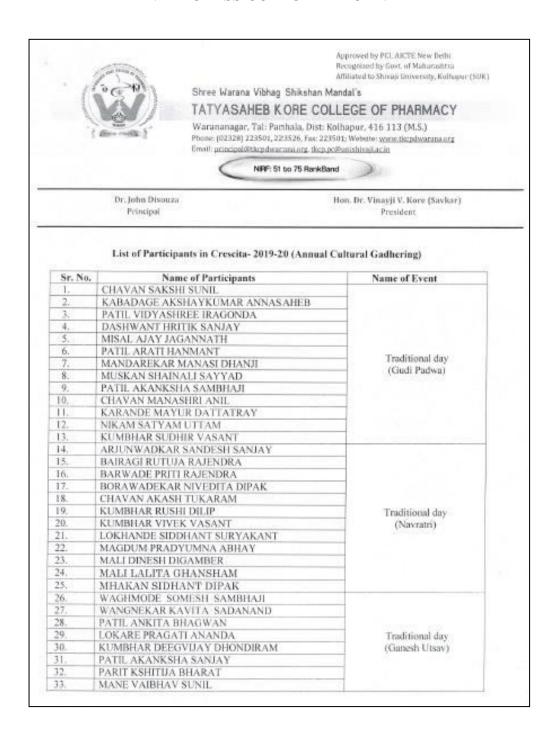

AYERS NAMES    |
|--------|------------------|
| 1      | Silvia Bazdistas |
| 2      | Renara Shindle   |

Unree Warene White Shikshan Mandal's
TATYASAMEB KORE
COLLEGE OF PHARMACY
Warenenegal, Tel. Pennola, Dist. Kolhapul.
Maharashim, India - 416113.

## Tatyasaheb Kore College of Pharmacy, Warananagar Tal.: Panhala, Dist.: Kolhapur, Maharashtra, India, Pin: 416 113

Website: www.tkcpwarana.ac.in

**Criteria 5: Student Support and Progression** Key Indicator 5.3: Student Participation and Activities





Celebration of Republic Day celebration (26-01-2020)

Tal.: Panhala, Dist.: Kolhapur, Maharashtra, India, Pin: 416 113

Website: www.tkcpwarana.ac.in

Criteria 5: Student Support and Progression Key Indicator 5.3: Student Participation and Activities



#### INTERCLASS CULTURAL ACTIVITY



Tal.: Panhala, Dist.: Kolhapur, Maharashtra, India, Pin: 416 113

Website: www.tkcpwarana.ac.in

Criteria 5: Student Support and Progression Key Indicator 5.3: Student Participation and Activities





Tal.: Panhala, Dist.: Kolhapur, Maharashtra, India, Pin: 416 113

Website: www.tkcpwarana.ac.in

Criteria 5: Student Support and Progression Key Indicator 5.3: Student Participation and Activities





Tal.: Panhala, Dist.: Kolhapur, Maharashtra, India, Pin: 416 113

Website: www.tkcpwarana.ac.in

Criteria 5: Student Support and Progression Key Indicator 5.3: Student Participation and Activities





## Tatyasaheb Kore College of Pharmacy, Warananagar

Tal.: Panhala, Dist.: Kolhapur, Maharashtra, India, Pin: 416 113 Website: <u>www.tkcpwarana.ac.in</u>

Criteria 5: Student Support and Prog