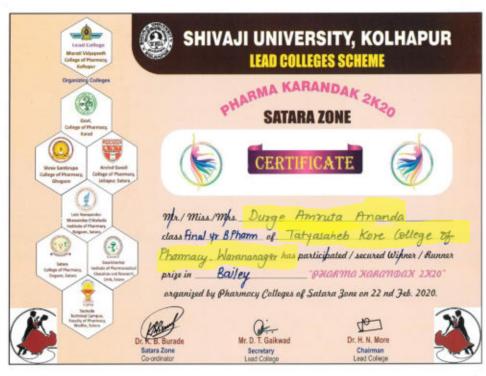

### **Certificates**

Tal.: Panhala, Dist.: Kolhapur, Maharashtra, India, Pin: 416 113 Website: www.tkcpwarana.ac.in

Criteria 5: Student Support and Progression Key Indicator 5.3: Student Participation and Activities