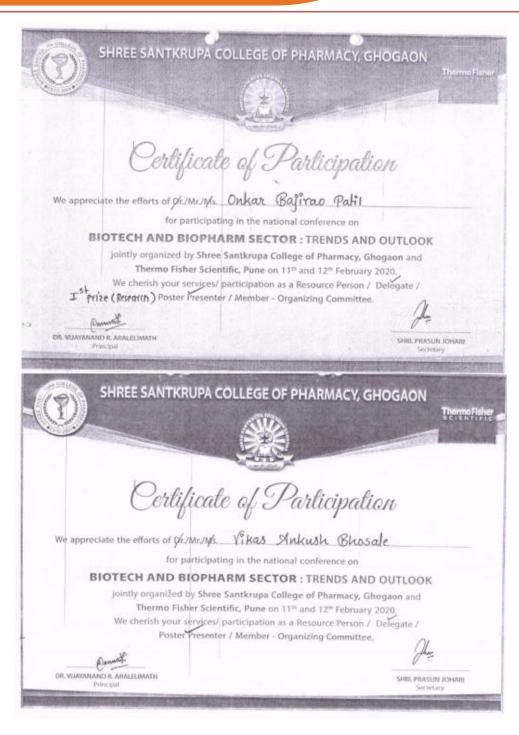

l.: Panhala, Dist.: Kolhapur, Maharashtra, India, Pin: 416 113 Website: www.tkcpwarana.ac.in

Criteria 5: Student Support and Progression Key Indicator 5.3: Student Participation and Activities





Tal.: Panhala, Dist.: Kolhapur, Maharashtra, India, Pin: 416 113 Website: www.tkcpwarana.ac.in

Criteria 5: Student Support and Progression Key Indicator 5.3: Student Participation and Activities





Tal.: Panhala, Dist.: Kolhapur, Maharashtra, India, Pin: 416 113 Website: www.tkcpwarana.ac.in

Criteria 5: Student Support and Progression Key Indicator 5.3: Student Participation and Activities





Tal.: Panhala, Dist.: Kolhapur, Maharashtra, India, Pin: 416 113 Website: www.tkcpwarana.ac.in

Criteria 5: Student Support and Progression Key Indicator 5.3: Student Participation and Activities





Tal.: Panhala, Dist.: Kolhapur, Maharashtra, India, Pin: 416 113 Website: www.tkcpwarana.ac.in

Criteria 5: Student Support and Progression Key Indicator 5.3: Student Participation and Activities





Tal.: Panhala, Dist.: Kolhapur, Maharashtra, India, Pin: 416 113 Website: www.tkcpwarana.ac.in

Criteria 5: Student Support and Progression Key Indicator 5.3: Student Participation and Activities





Tal.: Panhala, Dist.: Kolhapur, Maharashtra, India, Pin: 416 113 Website: www.tkcpwarana.ac.in

Criteria 5: Student Support and Progression Key Indicator 5.3: Student Participation and Activities





Tal.: Panhala, Dist.: Kolhapur, Maharashtra, India, Pin: 416 113 Website: www.tkcpwarana.ac.in

Criteria 5: Student Support and Progression Key Indicator 5.3: Student Participation and Activities