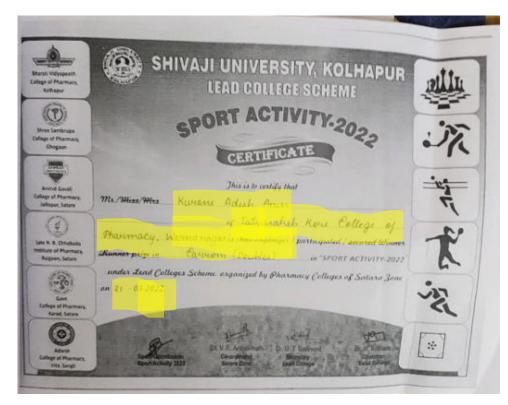

#### INTER CLASS SPORTS

| Sr.<br>No. | Student Name    | Sports        | Winner/ Runner |
|------------|-----------------|---------------|----------------|
| 1.         | Kurane Adesh    | Carrom Single | Winner         |
| 2.         | Borawade Preeti | Badminton     | Winner         |
| 3.         | Patil           | Chess         | Winner         |