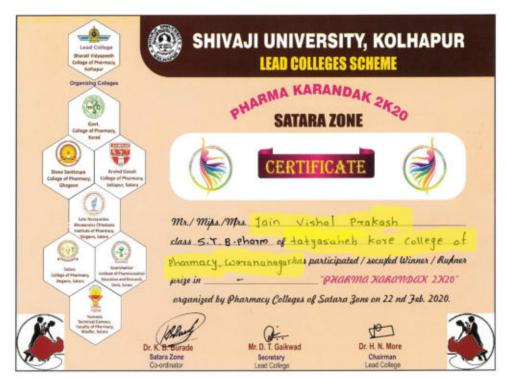

### **Certificates**

Tal.: Panhala, Dist.: Kolhapur, Maharashtra, India, Pin: 416 113 Website: www.tkcpwarana.ac.in

Criteria 5: Student Support and Progression Key Indicator 5.3: Student Participation and Activities