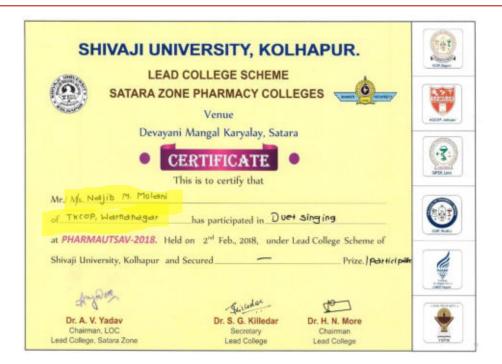

### **CULTURAL ACTIVITY**

Tal.: Panhala, Dist.: Kolhapur, Maharashtra, India, Pin: 416 113

Website: www.tkcpwarana.ac.in

Criteria 5: Student Support and Progression Key Indicator 5.3: Student Participation and Activities

### Lead College Cultural Activity Result

| Sr. No. | Student Name    | Sports       | Winner/Runner |
|---------|-----------------|--------------|---------------|
| 1.      | Shriya Ranbhise | Solo singing | Winner        |
| 2.      | Rutuja Chougule | Poster       | Winner        |
| 3.      | Rutuja Chougule | Poster       | Winner        |
| 4.      | Sourabh Bhosale | Poster       | Winner        |
| 5.      | Sourabh Bhosale | Poster       | Runner        |
| 6.      | Apurva Chougule | Poster       | Runner        |

Pharma Karandak – 2022 - Solo Singing Winner - Shriya Ranbhise

Tal.: Panhala, Dist.: Kolhapur, Maharashtra, India, Pin: 416 113 Website: www.tkcpwarana.ac.in

Criteria 5: Student Support and Progression Key Indicator 5.3: Student Participation and Activities