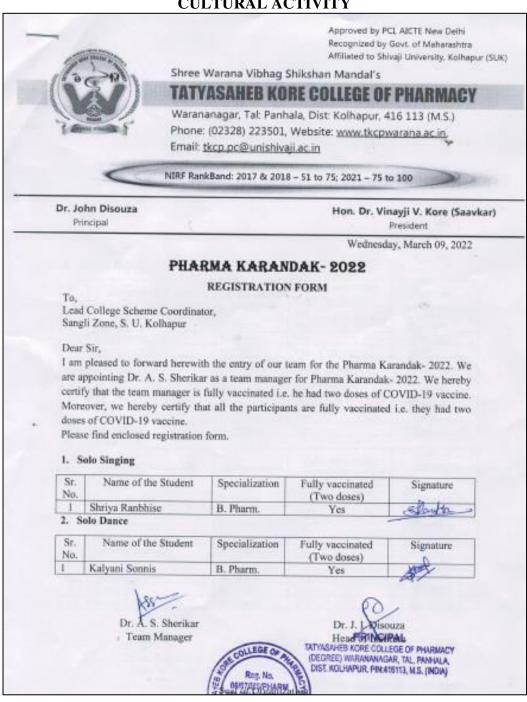

### Lead College Cultural Activity Result

| Sr. No. | Student Name    | Sports       | Winner/Runner |
|---------|-----------------|--------------|---------------|
| 1.      | Shriya Ranbhise | Solo singing | Winner        |
| 2.      | Rutuja Chougule | Poster       | Winner        |
| 3.      | Rutuja Chougule | Poster       | Winner        |
| 4.      | Sourabh Bhosale | Poster       | Winner        |
| 5.      | Sourabh Bhosale | Poster       | Runner        |
| 6.      | Apurva Chougule | Poster       | Runner        |

Pharma Karandak – 2022 - Solo Singing Winner - Shriya Ranbhise

Tal.: Panhala, Dist.: Kolhapur, Maharashtra, India, Pin: 416 113 Website: www.tkcpwarana.ac.in

Criteria 5: Student Support and Progression Key Indicator 5.3: Student Participation and Activities