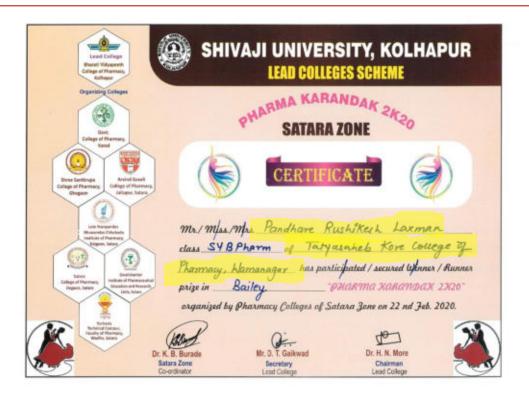

### **Certificates**

Tal.: Panhala, Dist.: Kolhapur, Maharashtra, India, Pin: 416 113 Website: www.tkcpwarana.ac.in

Criteria 5: Student Support and Progression Key Indicator 5.3: Student Participation and Activities

Pharma Karandak – 2022 - Solo Singing Winner - Shriya Ranbhise

Tal.: Panhala, Dist.: Kolhapur, Maharashtra, India, Pin: 416 113 Website: www.tkcpwarana.ac.in

Criteria 5: Student Support and Progression Key Indicator 5.3: Student Participation and Activities