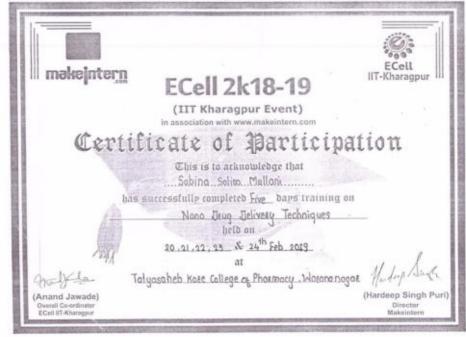

### **Certificates**

Tal.: Panhala, Dist.: Kolhapur, Maharashtra, India, Pin: 416 113 Website: www.tkcpwarana.ac.in

Criteria 5: Student Support and Progression Key Indicator 5.3: Student Participation and Activities