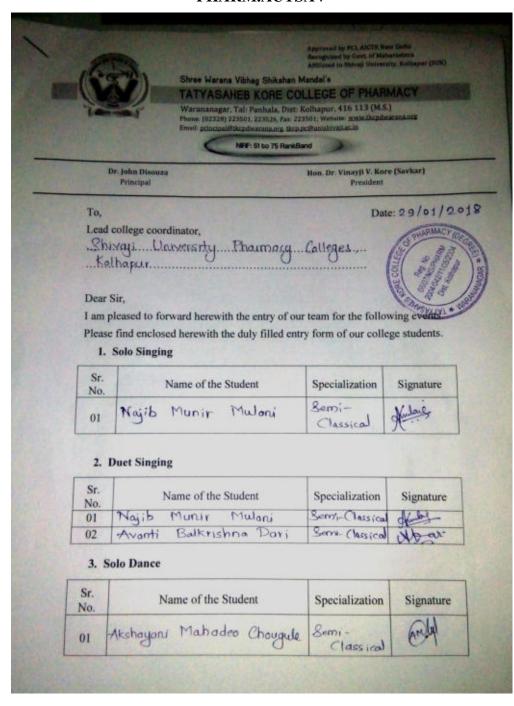

### Lead College Cultural Activity Result

| Sr. No. | Student Name    | Sports       | Winner/Runner |
|---------|-----------------|--------------|---------------|
| 1.      | Shriya Ranbhise | Solo singing | Winner        |
| 2.      | Rutuja Chougule | Poster       | Winner        |
| 3.      | Rutuja Chougule | Poster       | Winner        |
| 4.      | Sourabh Bhosale | Poster       | Winner        |
| 5.      | Sourabh Bhosale | Poster       | Runner        |
| 6.      | Apurva Chougule | Poster       | Runner        |

Pharma Karandak – 2022 - Solo Singing Winner - Shriya Ranbhise

Tal.: Panhala, Dist.: Kolhapur, Maharashtra, India, Pin: 416 113 Website: www.tkcpwarana.ac.in

Criteria 5: Student Support and Progression Key Indicator 5.3: Student Participation and Activities