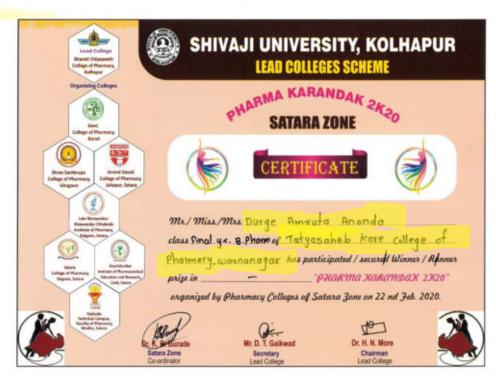

### **Certificates**

Tal.: Panhala, Dist.: Kolhapur, Maharashtra, India, Pin: 416 113 Website: www.tkcpwarana.ac.in

Criteria 5: Student Support and Progression Key Indicator 5.3: Student Participation and Activities