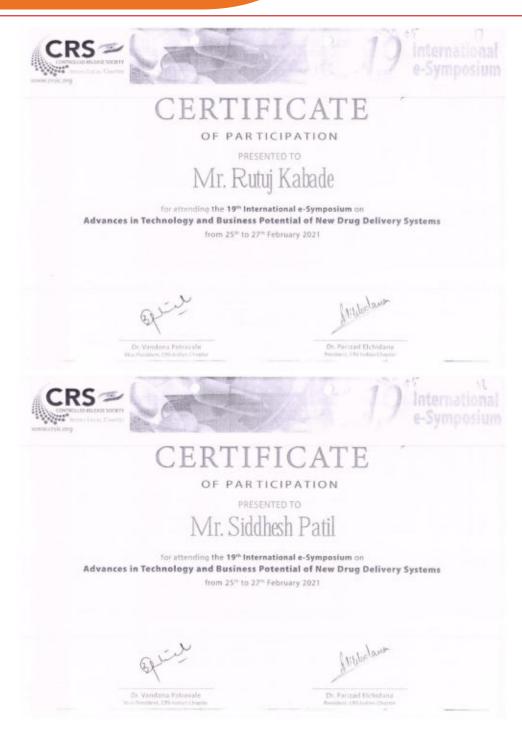

### **Certificates**

Tal.: Panhala, Dist.: Kolhapur, Maharashtra, India, Pin: 416 113 Website: www.tkcpwarana.ac.in

Criteria 5: Student Support and Progression Key Indicator 5.3: Student Participation and Activities