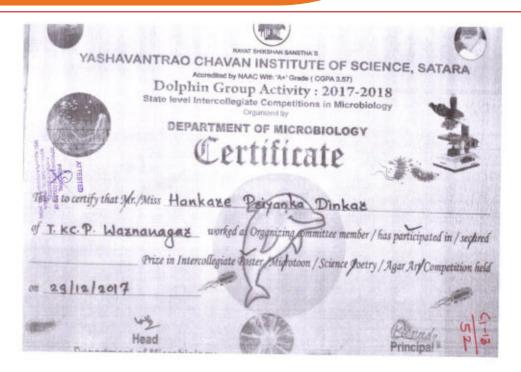

### **Certificates**

Tal.: Panhala, Dist.: Kolhapur, Maharashtra, India, Pin: 416 113 Website: www.tkcpwarana.ac.in

Criteria 5: Student Support and Progression Key Indicator 5.3: Student Participation and Activities