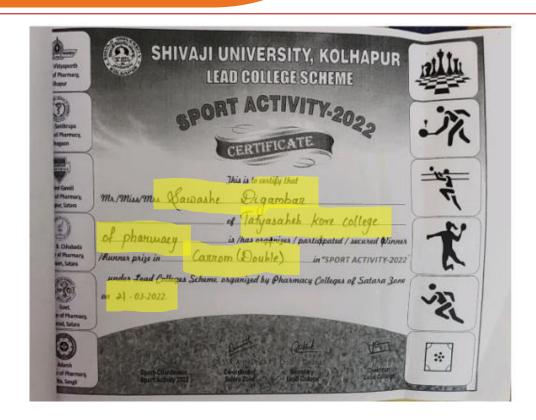

### Lead College Sport Activity Result

| Sr.<br>No. | Student Name                       | Sports        | Winner/<br>Runner |
|------------|------------------------------------|---------------|-------------------|
| 1.         | Preeti Borawade, Shraddha Pandhare | Badminton     | Winner            |
| 2.         | Adesh Kurane                       | Carrom single | Winner            |
| 3.         | urane, Digambar Sawwashe           | Carrom double | Winner            |