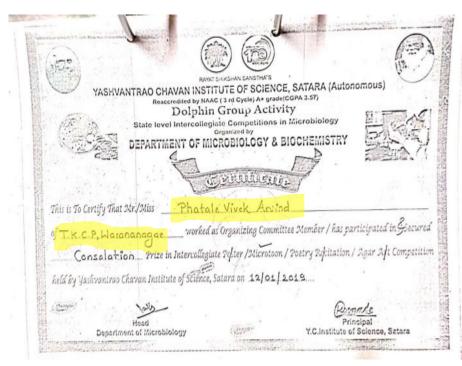

### **Certificates**

Tal.: Panhala, Dist.: Kolhapur, Maharashtra, India, Pin: 416 113 Website: www.tkcpwarana.ac.in

Criteria 5: Student Support and Progression Key Indicator 5.3: Student Participation and Activities