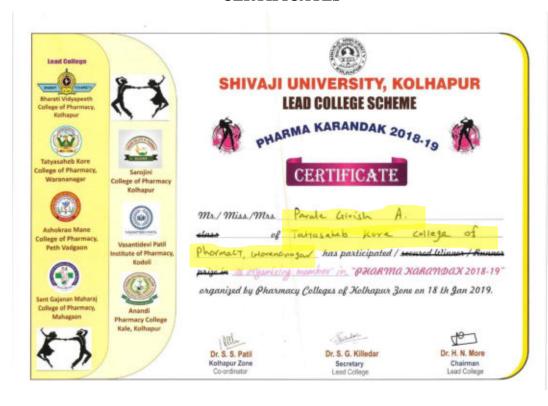

### **Certificates**

Tal.: Panhala, Dist.: Kolhapur, Maharashtra, India, Pin: 416 113 Website: www.tkcpwarana.ac.in

Criteria 5: Student Support and Progression Key Indicator 5.3: Student Participation and Activities

### Lead College Cultural Activity Result

| Sr. No. | Student Name    | Sports       | Winner/Runner |
|---------|-----------------|--------------|---------------|
| 1.      | Shriya Ranbhise | Solo singing | Winner        |
| 2.      | Rutuja Chougule | Poster       | Winner        |
| 3.      | Rutuja Chougule | Poster       | Winner        |
| 4.      | Sourabh Bhosale | Poster       | Winner        |
| 5.      | Sourabh Bhosale | Poster       | Runner        |
| 6.      | Apurva Chougule | Poster       | Runner        |