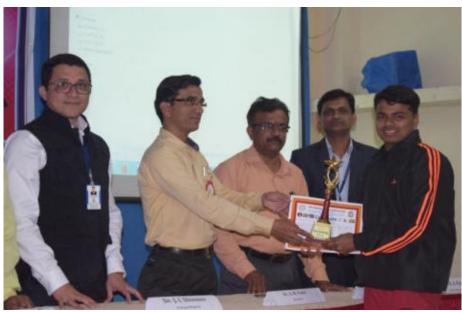

### **SKS Pharma Sports Organized**

Deep Prajwalan

Inauguration

Tal.: Panhala, Dist.: Kolhapur, Maharashtra, India, Pin: 416 113 Website: www.tkcpwarana.ac.in

Criteria 5: Student Support and Progression Key Indicator 5.3: Student Participation and Activities