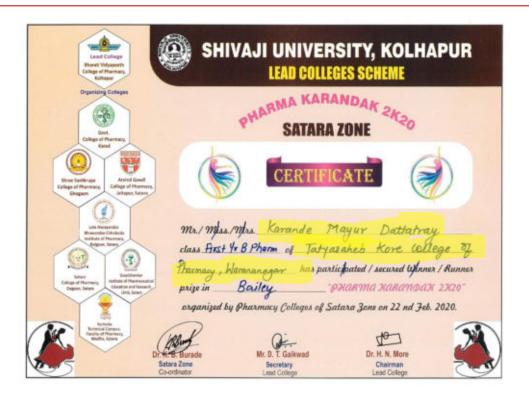

### **Certificates**

Tal.: Panhala, Dist.: Kolhapur, Maharashtra, India, Pin: 416 113 Website: www.tkcpwarana.ac.in

Criteria 5: Student Support and Progression Key Indicator 5.3: Student Participation and Activities