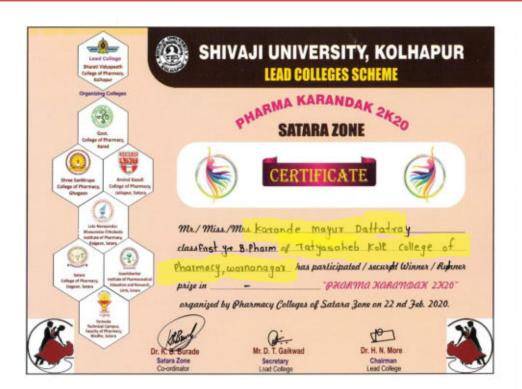

Pharma Karandak – 2022 - Solo Singing Winner - Shriya Ranbhise

Tal.: Panhala, Dist.: Kolhapur, Maharashtra, India, Pin: 416 113 Website: www.tkcpwarana.ac.in

Criteria 5: Student Support and Progression Key Indicator 5.3: Student Participation and Activities