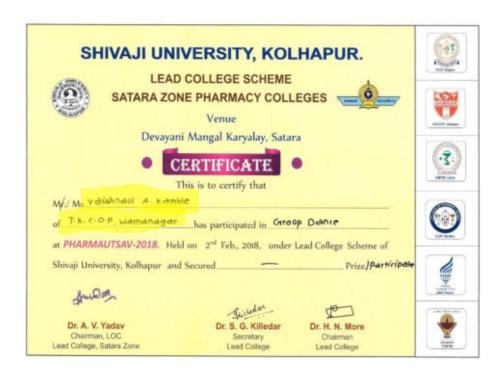

### **CULTURAL ACTIVITY**

Tal.: Panhala, Dist.: Kolhapur, Maharashtra, India, Pin: 416 113

Website: www.tkcpwarana.ac.in

Criteria 5: Student Support and Progression Key Indicator 5.3: Student Participation and Activities

### Lead College Cultural Activity Result

| Sr. No. | Student Name    | Sports       | Winner/Runner |
|---------|-----------------|--------------|---------------|
| 1.      | Shriya Ranbhise | Solo singing | Winner        |
| 2.      | Rutuja Chougule | Poster       | Winner        |
| 3.      | Rutuja Chougule | Poster       | Winner        |
| 4.      | Sourabh Bhosale | Poster       | Winner        |
| 5.      | Sourabh Bhosale | Poster       | Runner        |
| 6.      | Apurva Chougule | Poster       | Runner        |