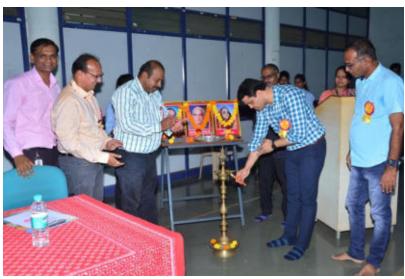

### **SKS Pharma Sports Organized**

Deep Prajwalan

Inauguration

Tal.: Panhala, Dist.: Kolhapur, Maharashtra, India, Pin: 416 113 Website: www.tkcpwarana.ac.in

Criteria 5: Student Support and Progression Key Indicator 5.3: Student Participation and Activities