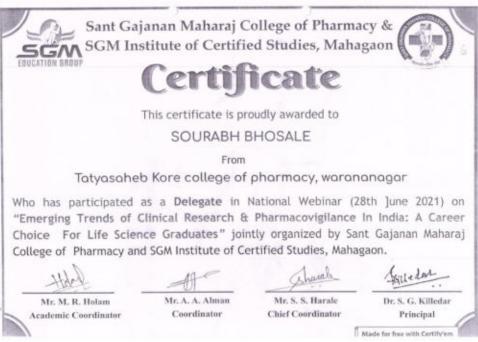

### **Certificates**

Tal.: Panhala, Dist.: Kolhapur, Maharashtra, India, Pin: 416 113 Website: www.tkcpwarana.ac.in

Criteria 5: Student Support and Progression Key Indicator 5.3: Student Participation and Activities

### Lead College Cultural Activity Result

| Sr. No. | Student Name    | Sports       | Winner/Runner |
|---------|-----------------|--------------|---------------|
| 1.      | Shriya Ranbhise | Solo singing | Winner        |
| 2.      | Rutuja Chougule | Poster       | Winner        |
| 3.      | Rutuja Chougule | Poster       | Winner        |
| 4.      | Sourabh Bhosale | Poster       | Winner        |
| 5.      | Sourabh Bhosale | Poster       | Runner        |
| 6.      | Apurva Chougule | Poster       | Runner        |