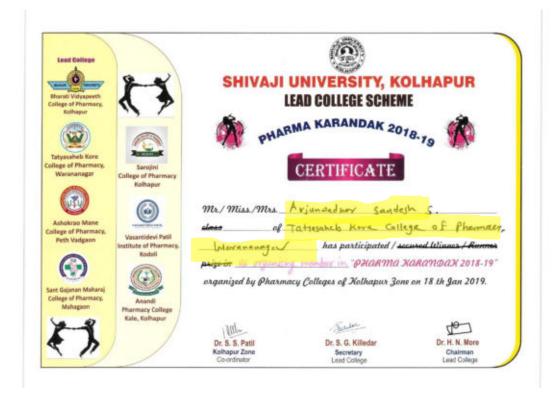

bsite: www.tkcpwarana.ac.in

Criteria 5: Student Support and Progression Key Indicator 5.3: Student Participation and Activities



#### LEAD COLLEGE SCHEME - 2018-19

#### **CERTIFICATES**



Tal.: Panhala, Dist.: Kolhapur, Maharashtra, India, Pin: 416 113 Website: www.tkcpwarana.ac.in

Criteria 5: Student Support and Progression Key Indicator 5.3: Student Participation and Activities







Tal.: Panhala, Dist.: Kolhapur, Maharashtra, India, Pin: 416 113 Website: www.tkcpwarana.ac.in

Criteria 5: Student Support and Progression Key Indicator 5.3: Student Participation and Activities







Tal.: Panhala, Dist.: Kolhapur, Maharashtra, India, Pin: 416 113 Website: www.tkcpwarana.ac.in

Criteria 5: Student Support and Progression Key Indicator 5.3: Student Participation and Activities







### Tatyasaheb Kore College of Pharmacy, Warananagar

Tal.: Panhala, Dist.: Kolhapur, Maharashtra, India, Pin: 416 113

Website: www.tkcpwarana.ac.in

Criteria 5: Student Support and Progression Key Indicator 5.3: Student Participation and Activities





Approved by PCI, AlCTE New Delhi Recognized by Govt, of Maharashira Affiliated to Shivaji University, Kolhapur (SUK)

Shree Warana Vibhag Shikshan Mandal's

### TATYASAHEB KORE COLLEGE OF PHARMACY

Warananagar, Tal: Panhala, Dist: Kolhapur, 416 113 (M.S.)
Phone: (02328) 223501, 223526, Fax: 223501; Website: www.tkcpwarana.ac.in
Email: tkcp.pc@onishivaji.ac.in

HIRF 2017 a, 2018: 51 to 75 BankBand

Dr. John Disouza Principal Hon, Dr. Vinayji V. Kore (Saavkar) President

#### CO-CURICULAR ACTIVITY

| Sr.<br>No. | Student Name      | Event