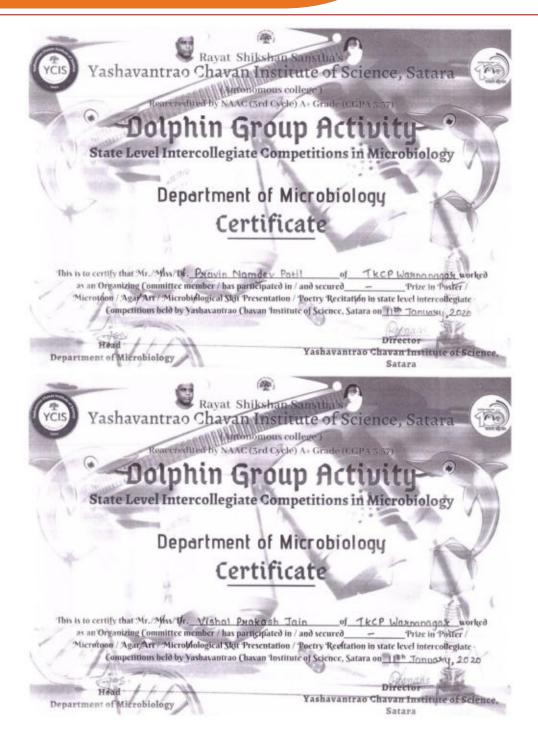

### **Certificates**

Tal.: Panhala, Dist.: Kolhapur, Maharashtra, India, Pin: 416 113 Website: www.tkcpwarana.ac.in

Criteria 5: Student Support and Progression Key Indicator 5.3: Student Participation and Activities