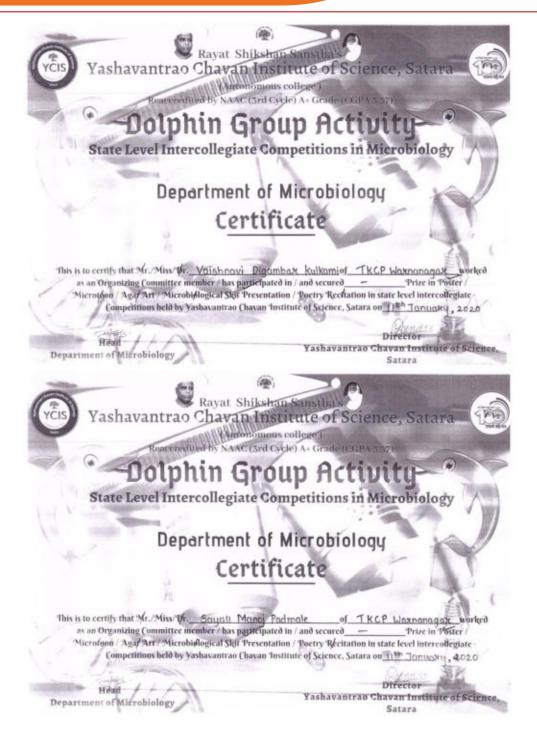

### **Certificates**

Tal.: Panhala, Dist.: Kolhapur, Maharashtra, India, Pin: 416 113 Website: www.tkcpwarana.ac.in

Criteria 5: Student Support and Progression Key Indicator 5.3: Student Participation and Activities