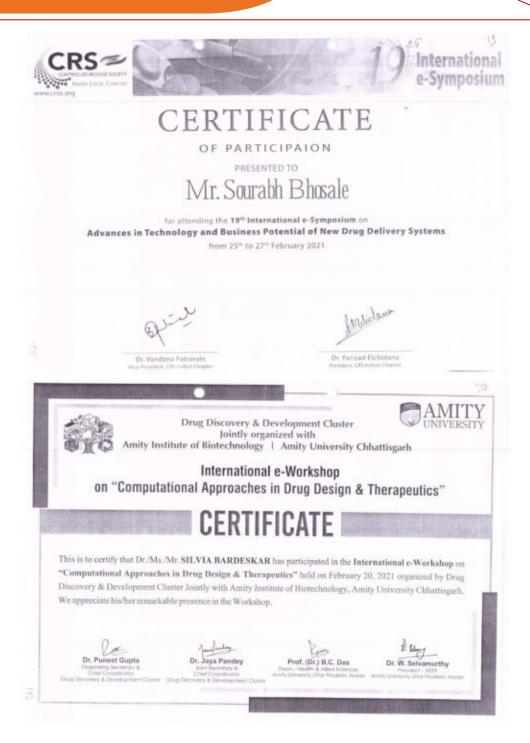

### **Certificates**

Tal.: Panhala, Dist.: Kolhapur, Maharashtra, India, Pin: 416 113 Website: www.tkcpwarana.ac.in

Criteria 5: Student Support and Progression Key Indicator 5.3: Student Participation and Activities