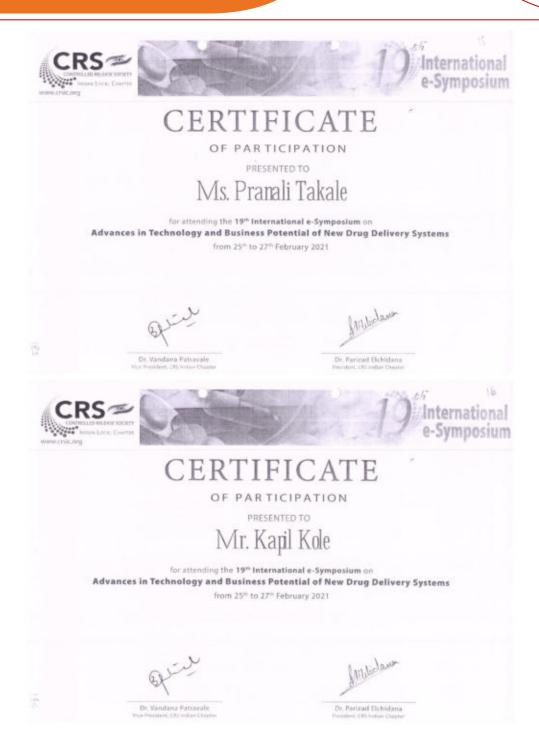

### **Certificates**

Tal.: Panhala, Dist.: Kolhapur, Maharashtra, India, Pin: 416 113 Website: www.tkcpwarana.ac.in

Criteria 5: Student Support and Progression Key Indicator 5.3: Student Participation and Activities