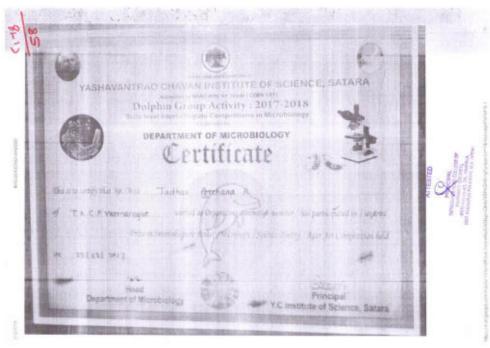

### **Certificates**

Tal.: Panhala, Dist.: Kolhapur, Maharashtra, India, Pin: 416 113 Website: www.tkcpwarana.ac.in

Criteria 5: Student Support and Progression Key Indicator 5.3: Student Participation and Activities