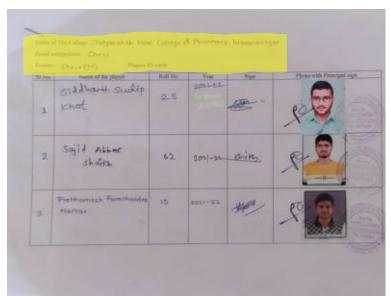

PRINCIPAL
Since Warana Vibriag Shahan Mandal's
TAYASAHEB KORE
COLLEGE OF PHARMACY
Waranan agar Tid. Parihala, Dict. Kothanur.
Mahar cartine, hidio. 415/13.