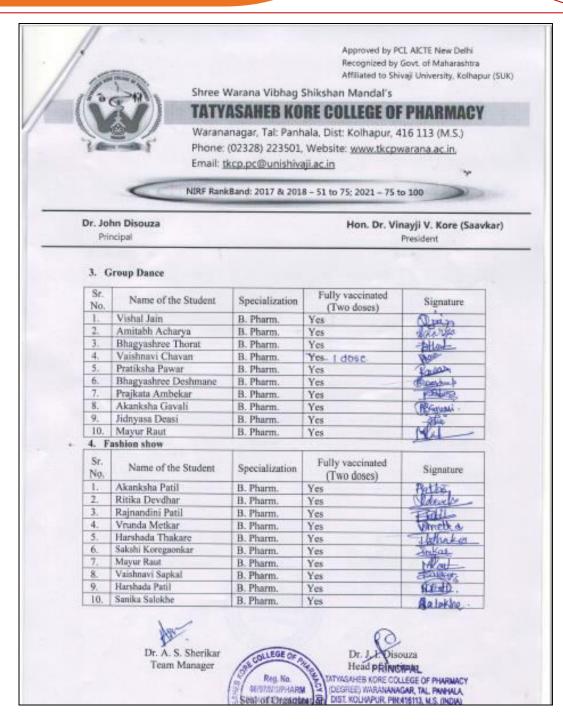

### Lead College Cultural Activity Result

| Sr. No. | Student Name    | Sports       | Winner/Runner |
|---------|-----------------|--------------|---------------|
| 1.      | Shriya Ranbhise | Solo singing | Winner        |
| 2.      | Rutuja Chougule | Poster       | Winner        |
| 3.      | Rutuja Chougule | Poster       | Winner        |
| 4.      | Sourabh Bhosale | Poster       | Winner        |
| 5.      | Sourabh Bhosale | Poster       | Runner        |
| 6.      | Apurva Chougule | Poster       | Runner        |