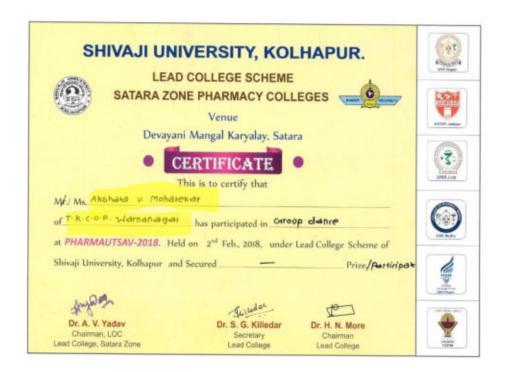

### **CULTURAL ACTIVITY**

Tal.: Panhala, Dist.: Kolhapur, Maharashtra, India, Pin: 416 113

Website: www.tkcpwarana.ac.in

Criteria 5: Student Support and Progression Key Indicator 5.3: Student Participation and Activities

### Lead College Cultural Activity Result

| Sr. No. | Student Name    | Sports       | Winner/Runner |
|---------|-----------------|--------------|---------------|
| 1.      | Shriya Ranbhise | Solo singing | Winner        |
| 2.      | Rutuja Chougule | Poster       | Winner        |
| 3.      | Rutuja Chougule | Poster       | Winner        |
| 4.      | Sourabh Bhosale | Poster       | Winner        |
| 5.      | Sourabh Bhosale | Poster       | Runner        |
| 6.      | Apurva Chougule | Poster       | Runner        |

Pharma Karandak – 2022 - Solo Singing Winner - Shriya Ranbhise

Tal.: Panhala, Dist.: Kolhapur, Maharashtra, India, Pin: 416 113 Website: www.tkcpwarana.ac.in

Criteria 5: Student Support and Progression Key Indicator 5.3: Student Participation and Activities