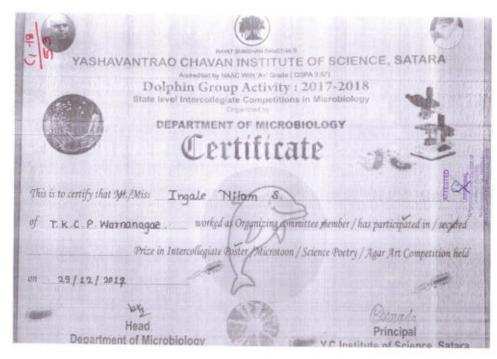

### **Certificates**

Tal.: Panhala, Dist.: Kolhapur, Maharashtra, India, Pin: 416 113 Website: www.tkcpwarana.ac.in

Criteria 5: Student Support and Progression Key Indicator 5.3: Student Participation and Activities