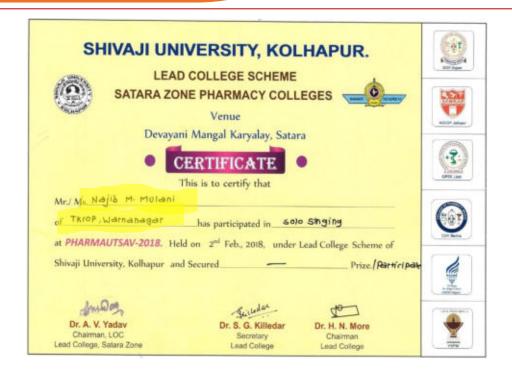

### **CULTURAL ACTIVITY**

Tal.: Panhala, Dist.: Kolhapur, Maharashtra, India, Pin: 416 113

Website: www.tkcpwarana.ac.in

Criteria 5: Student Support and Progression Key Indicator 5.3: Student Participation and Activities

### Lead College Cultural Activity Result

| Sr. No. | Student Name    | Sports       | Winner/Runner |
|---------|-----------------|--------------|---------------|
| 1.      | Shriya Ranbhise | Solo singing | Winner        |
| 2.      | Rutuja Chougule | Poster       | Winner        |
| 3.      | Rutuja Chougule | Poster       | Winner        |
| 4.      | Sourabh Bhosale | Poster       | Winner        |
| 5.      | Sourabh Bhosale | Poster       | Runner        |
| 6.      | Apurva Chougule | Poster       | Runner        |

Pharma Karandak – 2022 - Solo Singing Winner - Shriya Ranbhise

Tal.: Panhala, Dist.: Kolhapur, Maharashtra, India, Pin: 416 113 Website: www.tkcpwarana.ac.in

Criteria 5: Student Support and Progression Key Indicator 5.3: Student Participation and Activities