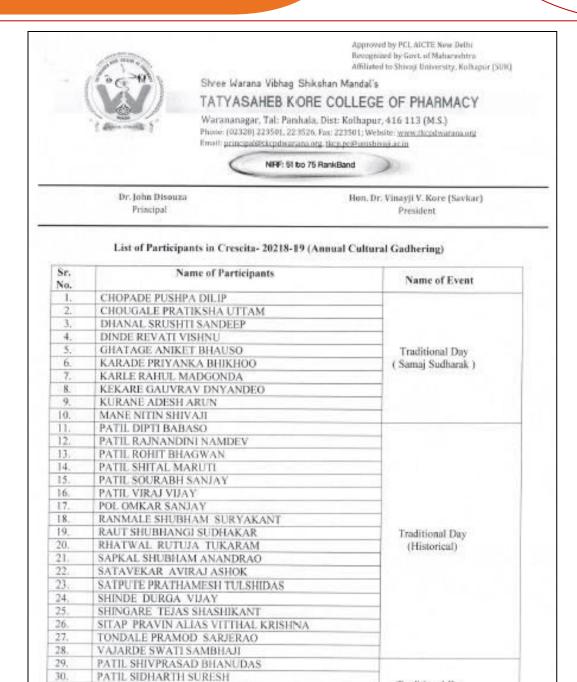

-------------------|--------------------------------------|--|
| 1.      | S. Y. B. Pharm      | Hasya (हास्य)                        |  |
| 2.      | T. Y. B. Pharm      | Maitri (मैत्री)                      |  |
| 3,      | F. Y. D. Pharm      | College Katta (कॉलेज कहा)            |  |
| 4.      | S. Y. D. Pharm      | Deshbhakti / Veerata (देशअक्ती / वीर |  |
| 5.      | Final Year B. Pharm | Prem (प्रेम)                         |  |
| 6.      | F. Y. B. Pharm      | Ayush (आयुष्य)                       |  |

Tal.: Panhala, Dist.: Kolhapur, Maharashtra, India, Pin: 416 113

Website: www.tkcpwarana.ac.in

Criteria 5: Student Support and Progression Key Indicator 5.3: Student Participation and Activities

31

32.

33.

PUKALE KOMAL HANUMANT

RAUT MAYUR MADHUKAR

RAUT RUTUJA RAVINDRA





Back to the Index

Traditional Day

(Comedian)

Tal.: Panhala, Dist.: Kolhapur, Maharashtra, India, Pin: 416 113

Website: www.tkcpwarana.ac.in

Criteria 5: Student Support and Progression Key Indicator 5.3: Student Participation and Activities





Tal.: Panhala, Dist.: Kolhapur, Maharashtra, India, Pin: 416 113

Website: www.tkcpwarana.ac.in

Criteria 5: Student Support and Progression Key Indicator 5.3: Student Participation and Activities





Tal.: Panhala, Dist.: Kolhapur, Maharashtra, India, Pin: 416 113 Website: <u>www.tkcpwarana.ac.in</u>

Criteria 5: Student Support and Progression Key Indicator 5.3: Student Participation and Activities





Crescita-2019 (6 & 7-03-2019)



Crescita-2019 (6 & 7-03-2019)

# Tatyasaheb Kore College of Pharmacy, Warananagar Tal.: Panhala, Dist.: K