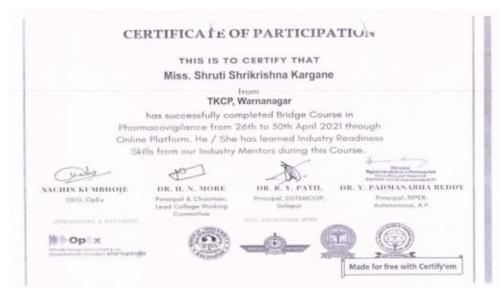

|

PRINCIPAL
Stree Warra Video Disease Mandal's
TATYASAHER KORE
COLLEGE OF PHARMACY
Viscourage, Set. Parket, Dec. Noticea.
Notice street.

### Tatyasaheb Kore College of Pharmacy, Warananagar

Tal.: Panhala, Dist.: Kolhapur, Maharashtra, India, Pin: 416 113

Website: www.tkcpwarana.ac.in

Criteria 5: Student Support and Progression Key Indicator 5.3: Student Participation and Activities







Tal.: Panhala, Dist.: Kolhapur, Maharashtra, India, Pin: 416 113

Website: www.tkcpwarana.ac.in

Criteria 5: Student Support and Progression Key Indicator 5.3: Student Participation and Activities







Tal.: Panhala, Dist.: Kolhapur, Maharashtra, India, Pin: 416 113 Website: www.tkcpwarana.ac.in

Criteria 5: Student Support and Progression Key Indicator 5.3: Student Participation and Activities







Tal.: Panhala, Dist.: Kolhapur, Maharashtra, India, Pin: 416 113

Website: www.tkcpwarana.ac.in

Criteria 5: Student Support and Progression Key Indicator 5.3: Student Participation and Activities







Tal.: Panhala, Dist.: Kolhapur, Maharashtra, India, Pin: 416 113 Website: www.tkcpwarana.ac.in

Criteria 5: Student Support and Progression Key Indicator 5.3: Student Participation and Activities





Tal.: Panhala, Dist.: Kolhapur, Maharashtra, India, Pin: 416 113 Website: www.tkcpwarana.ac.in

Criteria 5: Student Support and Progression Key Indicator 5.3: Student Participation and Activities





Tal.: Panhala, Dist.: Kolhapur, Maharashtra, India, Pin: 416 113 Website: www.tkcpwarana.ac.in

Criteria 5: Student Support and Progression Key Indicator 5.3: Student Participation and Activ