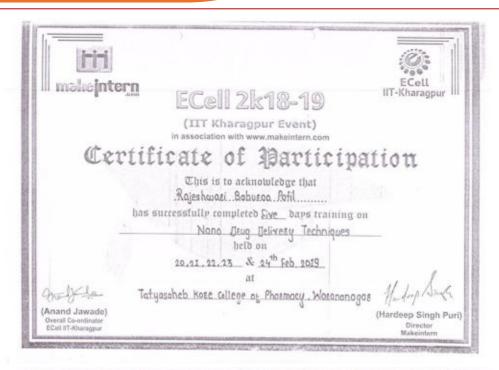

### **Certificates**

Tal.: Panhala, Dist.: Kolhapur, Maharashtra, India, Pin: 416 113 Website: www.tkcpwarana.ac.in

Criteria 5: Student Support and Progression Key Indicator 5.3: Student Participation and Activities