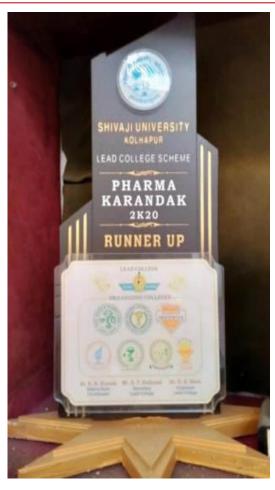

Pharma Karandak – 2022 - Solo Singing Winner - Shriya Ranbhise

Tal.: Panhala, Dist.: Kolhapur, Maharashtra, India, Pin: 416 113 Website: www.tkcpwarana.ac.in

Criteria 5: Student Support and Progression Key Indicator 5.3: Student Participation and Activities