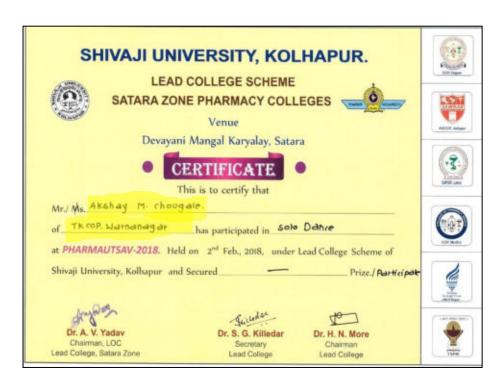

### **CULTURAL ACTIVITY**

Tal.: Panhala, Dist.: Kolhapur, Maharashtra, India, Pin: 416 113

Website: www.tkcpwarana.ac.in

Criteria 5: Student Support and Progression Key Indicator 5.3: Student Participation and Activities

### Lead College Cultural Activity Result

| Sr. No. | Student Name    | Sports       | Winner/Runner |
|---------|-----------------|--------------|---------------|
| 1.      | Shriya Ranbhise | Solo singing | Winner        |
| 2.      | Rutuja Chougule | Poster       | Winner        |
| 3.      | Rutuja Chougule | Poster       | Winner        |
| 4.      | Sourabh Bhosale | Poster       | Winner        |
| 5.      | Sourabh Bhosale | Poster       | Runner        |
| 6.      | Apurva Chougule | Poster       | Runner        |