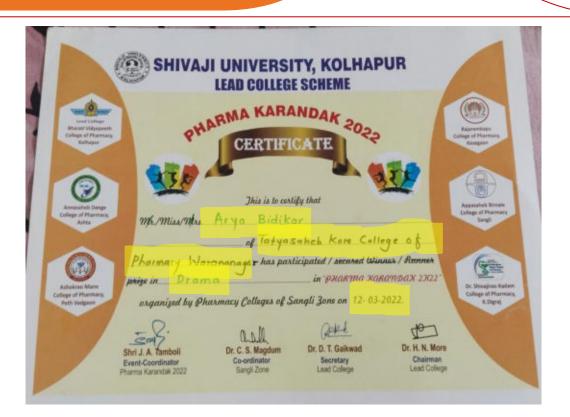

Pharma Karandak – 2022 - Solo Singing Winner - Shriya Ranbhise

Tal.: Panhala, Dist.: Kolhapur, Maharashtra, India, Pin: 416 113 Website: www.tkcpwarana.ac.in

Criteria 5: Student Support and Progression Key Indicator 5.3: Student Participation and Activities