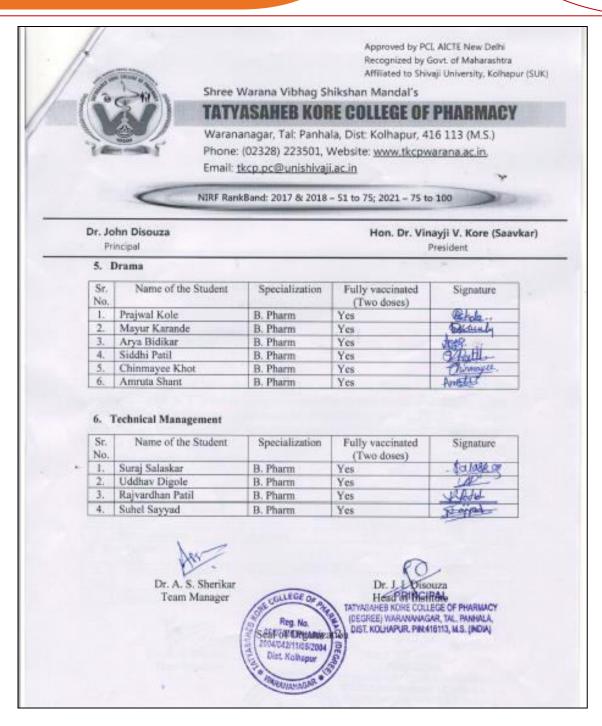

Approved by PCI, AICTE New Delhi Recognized by Govt. of Maharashtra Affiliated to Shivaji University, Kolhapur (SUK)

Shree Warana Vibhag Shikshan Mandal's

### TATYASAHEB KORE COLLEGE OF PHARMACY

Warananagar, Tal: Panhala, Dist: Kolhapur, 416 113 (M.S.)
Phone: (02328) 223501, 223526, Fax: 223501; Website: www.tkcpwarana.ac.in
Email: tkcp.pc@unishivaji.ac.in

NIRF 2017 & 2018: 51 to 75 RankBand

Dr. John Disouza Principal Hon, Dr. Vinayji V. Kore (Saavkar) President