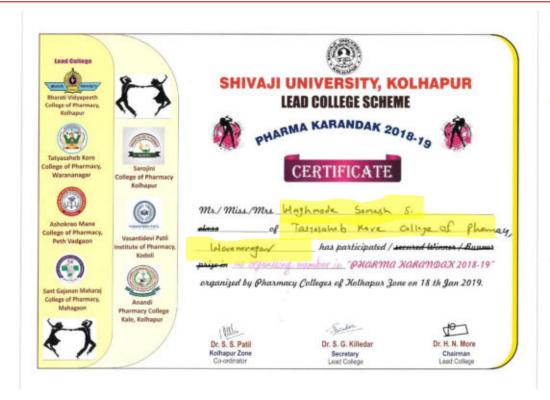

Website: www.tkcpwarana.ac.in

Criteria 5: Student Support and Progression Key Indicator 5.3: Student Participation and Activities



#### LEAD COLLEGE SCHEME - 2018-19

#### **CERTIFICATES**



Tal.: Panhala, Dist.: Kolhapur, Maharashtra, India, Pin: 416 113 Website: www.tkcpwarana.ac.in

Criteria 5: Student Support and Progression Key Indicator 5.3: Student Participation and Activities







Tal.: Panhala, Dist.: Kolhapur, Maharashtra, India, Pin: 416 113 Website: www.tkcpwarana.ac.in

Criteria 5: Student Support and Progression Key Indicator 5.3: Student Participation and Activities







Tal.: Panhala, Dist.: Kolhapur, Maharashtra, India, Pin: 416 113 Website: www.tkcpwarana.ac.in

Criteria 5: Student Support and Progression Key Indicator 5.3: Student Participation and Activities







### Tatyasaheb Kore College of Pharmacy, Warananagar

Tal.: Panhala, Dist.: Kolhapur, Maharashtra, India, Pin: 416 113

Website: www.tkcpwarana.ac.in

Criteria 5: Student Support and Progression Key Indicator 5.3: Student Participation and Activities





Approved by PCI, AlCTE New Delhi Recognized by Govt, of Maharashira Affiliated to Shivaji University, Kolhapur (SUK)

Shree Warana Vibhag Shikshan Mandal's

### TATYASAHEB KORE COLLEGE OF PHARMACY

Warananagar, Tal: Panhala, Dist: Kolhapur, 416 113 (M.S.)
Phone: (02328) 223501, 223526, Fax: 223501; Website: www.tkcpwarana.ac.in
Email: tkcp.pc@onishivaji.ac.in

HIRF 2017 a, 2018: 51 to 75 BankBand

Dr. John Disouza Principal Hon, Dr. Vinayji V. Kore (Saavkar) President

#### CO-CURICULAR ACTIVITY

| Sr.<br>No. | Student Name      | Eve