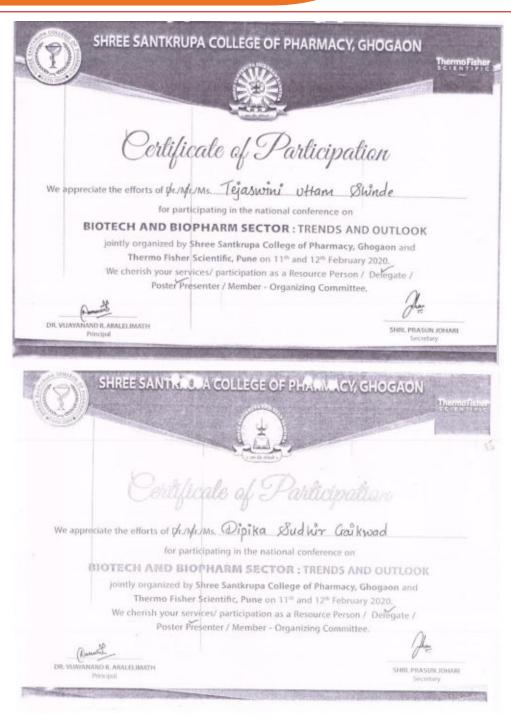

### **Certificates**

Tal.: Panhala, Dist.: Kolhapur, Maharashtra, India, Pin: 416 113 Website: www.tkcpwarana.ac.in

Criteria 5: Student Support and Progression Key Indicator 5.3: Student Participation and Activities