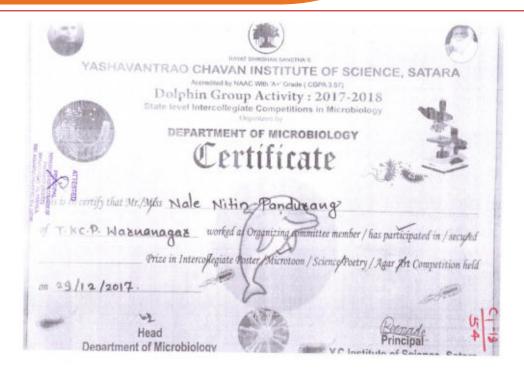

### **Certificates**

Tal.: Panhala, Dist.: Kolhapur, Maharashtra, India, Pin: 416 113 Website: www.tkcpwarana.ac.in

Criteria 5: Student Support and Progression Key Indicator 5.3: Student Participation and Activities