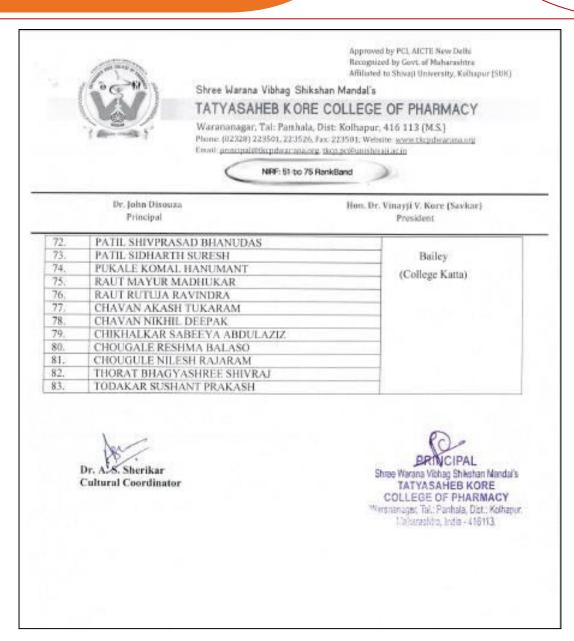

Approved by PCI, AICTE New Delhi Recognized by Govt. of Maharashtra Affiliated to Shivaji University, Kolhapur (SUK)

Shree Warana Vibhag Shikshan Mandal's

### TATYASAHEB KORE COLLEGE OF PHARMACY

Warananagar, Tal: Panhala, Dist: Kolhapur, 416 113 (M.S.)
Phone: (02328) 223501, 223526, Fax: 223501; Website: www.tkcpwarana.ac.in
Email: tkcp.pc@unishivaji.ac.in

NIRF 2017 & 2018: 51 to 75 RankBand

Dr. John Disouza Principal Hon, Dr. Vinayji V. Kore (Saavkar) President