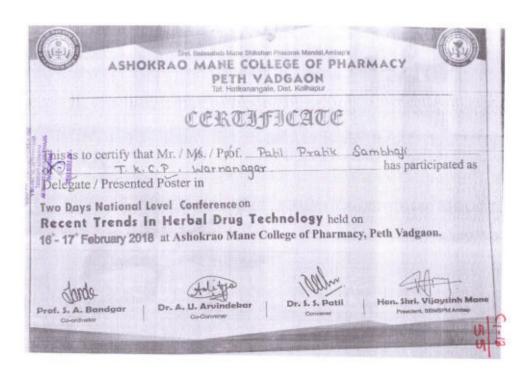

### **Certificates**

Tal.: Panhala, Dist.: Kolhapur, Maharashtra, India, Pin: 416 113 Website: www.tkcpwarana.ac.in

Criteria 5: Student Support and Progression Key Indicator 5.3: Student Participation and Activities