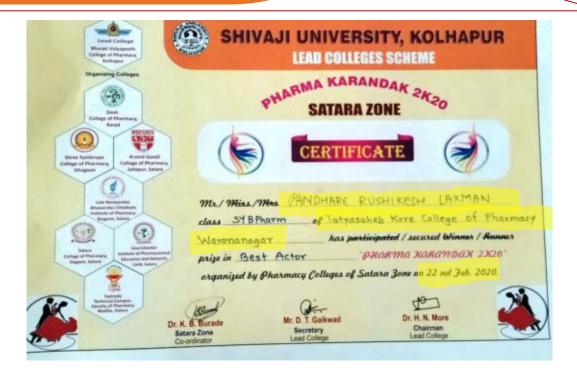

| Best actor in Bailey<br>Pharm.akarandak-<br>2020 | Winner         |

PRINCIPAL
Shree Warana Vehag Shletan Manda's
TATYASAHEB KORE
COLLEGE OF PHARMACY
Warana agar Tel Parinala, Died Kohaput,
Babur santu, India - 416/13.

Tal.: Panhala, Dist.: Kolhapur, Maharashtra, India, Pin: 416 113 Website: <u>www.tkcpwarana.ac.in</u>

Criteria 5: Student Support and Progression Key Indicator 5.3: Student Participation and Activities





Pharma Karandak 2020 - Bailey Team Runner-Up

Tal.: Panhala, Dist.: Kolhapur, Maharashtra, India, Pin: 416 113 Website: www.tkcpwarana.ac.in

Criteria 5: Student Support and Progression Key Indicator 5.3: Student Participation and Activities





Tal.: Panhala, Dist.: Kolhapur, Maharashtra, India, Pin: 416 113 Website: www.tkcpwarana.ac.in

Criteria 5: Student Support and Progression Key Indicator 5.3: Student Participation and Activities







Tal.: Panhala, Dist.: Kolhapur, Maharashtra, India, Pin: 416 113 Website: www.tkcpwarana.ac.in

Criteria 5: Student Support and Progression Key Indicator 5.3: Student Participation and Activities







Tal.: Panhala, Dist.: Kolhapur, Maharashtra, India, Pin: 416 113 Website: www.tkcpwarana.ac.in

Criteria 5: Student Support and Progression Key Indicator 5.3: Student Participation and Activities







Tal.: Panhala, Dist.: Kolhapur, Maharashtra, India, Pin: 416 113 Website: www.tkcpwarana.ac.in

Criteria 5: Student Support and Progression Key Indicator 5.3: Student Participation and Acti