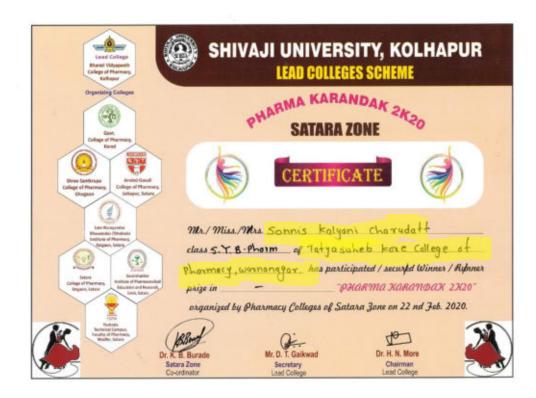

### **Certificates**

Tal.: Panhala, Dist.: Kolhapur, Maharashtra, India, Pin: 416 113 Website: www.tkcpwarana.ac.in

Criteria 5: Student Support and Progression Key Indicator 5.3: Student Participation and Activities