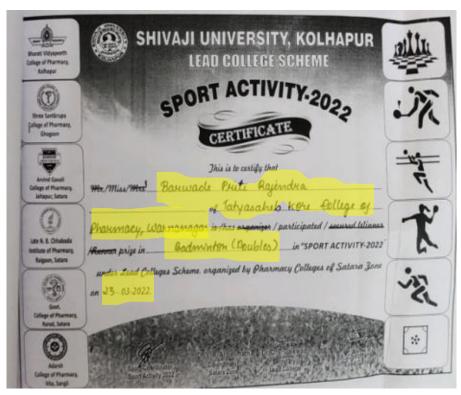

### Lead College Sport Activity Result

| Sr.<br>No. | Student Name                       | Sports        | Winner/<br>Runner |
|------------|------------------------------------|---------------|-------------------|
| 1.         | Preeti Borawade, Shraddha Pandhare | Badminton     | Winner            |
| 2.         | Adesh Kurane                       | Carrom single | Winner            |
| 3.         | urane, Digambar Sawwashe           | Carrom double | Winner            |

Winner and Runners of Lead College Sports Activity

Tal.: Panhala, Dist.: Kolhapur, Maharashtra, India, Pin: 416 113 Website: www.tkcpwarana.ac.in

Criteria 5: Student Support and Progression Key Indicator 5.3: Student Participation and Activities

### **Certificates**

Tal.: Panhala, Dist.: Kolhapur, Maharashtra, India, Pin: 416 113 Website: www.tkcpwarana.ac.in

Criteria 5: Student Support and Progression Key Indicator 5.3: Student Participation and Activities