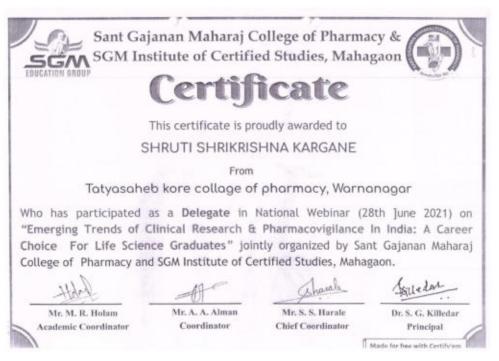

### **Certificates**

Tal.: Panhala, Dist.: Kolhapur, Maharashtra, India, Pin: 416 113 Website: www.tkcpwarana.ac.in

Criteria 5: Student Support and Progression Key Indicator 5.3: Student Participation and Activities

### Lead College Cultural Activity Result

| Sr. No. | Student Name    | Sports       | Winner/Runner |
|---------|-----------------|--------------|---------------|
| 1.      | Shriya Ranbhise | Solo singing | Winner        |
| 2.      | Rutuja Chougule | Poster       | Winner        |
| 3.      | Rutuja Chougule | Poster       | Winner        |
| 4.      | Sourabh Bhosale | Poster       | Winner        |
| 5.      | Sourabh Bhosale | Poster       | Runner        |
| 6.      | Apurva Chougule | Poster       | Runner        |