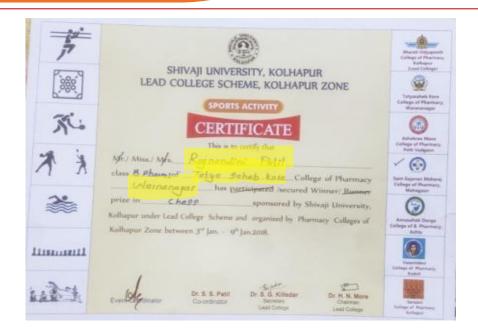

Winner and Runners of Lead College Sports Activity

Tal.: Panhala, Dist.: Kolhapur, Maharashtra, India, Pin: 416 113 Website: www.tkcpwarana.ac.in

Criteria 5: Student Support and Progression Key Indicator 5.3: Student Participation and Activities

### **Certificates**

Tal.: Panhala, Dist.: Kolhapur, Maharashtra, India, Pin: 416 113 Website: www.tkcpwarana.ac.in

Criteria 5: Student Support and Progression Key Indicator 5.3: Student Participation and Activities