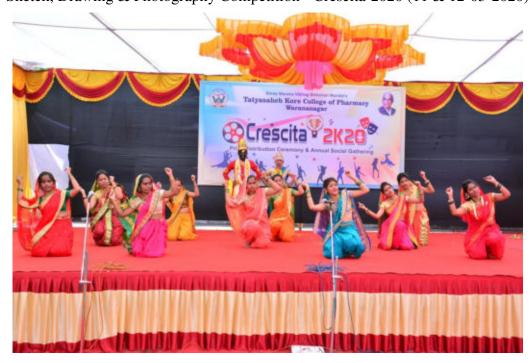

Indicator 5.3: Student Participation and Activities





Tal.: Panhala, Dist.: Kolhapur, Maharashtra, India, Pin: 416 113

Website: www.tkcpwarana.ac.in

Criteria 5: Student Support and Progression Key Indicator 5.3: Student Participation and Activities





Tal.: Panhala, Dist.: Kolhapur, Maharashtra, India, Pin: 416 113

Website: www.tkcpwarana.ac.in

Criteria 5: Student Support and Progression Key Indicator 5.3: Student Participation and Activities





## Tatyasaheb Kore College of Pharmacy, Warananagar

Tal.: Panhala, Dist.: Kolhapur, Maharashtra, India, Pin: 416 113 Website: <u>www.tkcpwarana.ac.in</u>

Criteria 5: Student Support and Progression Key Indicator 5.3: Student Participation and Activities





Sketch, Drawing & Photography Competition - Crescita-2020 (11 & 12-03-2020)



Crescita-2020 (11 & 12-03-2020)

## Tatyasaheb Kore College of Pharmacy, Warananagar Tal.: Panhala, Dist.: Kolhapur, Maharashtra, India, Pin: 416 113

Website: www.tkcpwarana.ac.in

**Criteria 5: Student Support and Progression** Key Indicator 5.3: Student Participation and Activities





Crescita-2020 (11 & 12-03-2020)



Crescita-2020 (11 & 12-03-2020)

Tal.: Panhala, Dist.: Kolhapur, Maharashtra, India, Pin: 416 113 Website: <u>www.tkcpwarana.ac.in</u>

**Criteria 5: Student Support and Progression**Key Indicator 5.3: Student Participation and Activities





Crescita-2020 (11 & 12-03-2020)



Crescita-2020 (11 & 12-03-2020)

## Tatyasaheb Kore College of Pharmacy, Warananagar Tal.: Panhala, Dist.: Kolhapur, Maharashtra, India, Pin: 416 113

Website: www.tkcpwarana.ac.in

**Criteria