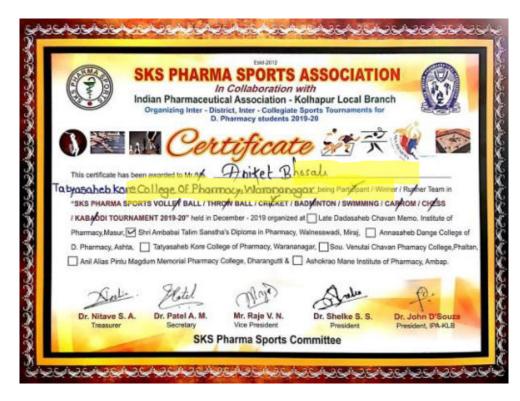

### **Certificates**

Tal.: Panhala, Dist.: Kolhapur, Maharashtra, India, Pin: 416 113 Website: www.tkcpwarana.ac.in

Criteria 5: Student Support and Progression Key Indicator 5.3: Student Participation and Activities