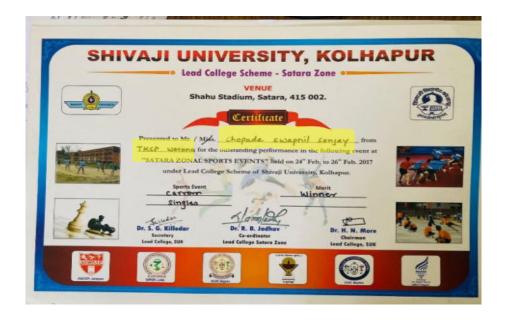

### Lead College Sport Activity Result

| Sr.<br>No. | Student Name                       | Sports        | Winner/<br>Runner |
|------------|------------------------------------|---------------|-------------------|
| 1.         | Preeti Borawade, Shraddha Pandhare | Badminton     | Winner            |
| 2.         | Adesh Kurane                       | Carrom single | Winner            |
| 3.         | urane, Digambar Sawwashe           | Carrom double | Winner            |

#### INTER CLASS SPORTS

| Sr.<br>No. | Student Name    | Sports        | Winner/ Runner |
|------------|-----------------|---------------|----------------|
| 1.         | Kurane Adesh    | Carrom Single | Winner         |
| 2.         | Borawade Preeti | Badminton     | Winner         |
| 3.         | Patil           | Chess         | Winner         |