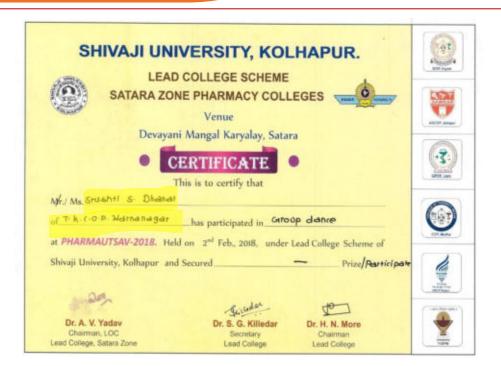

### **CULTURAL ACTIVITY**

Tal.: Panhala, Dist.: Kolhapur, Maharashtra, India, Pin: 416 113

Website: www.tkcpwarana.ac.in

Criteria 5: Student Support and Progression Key Indicator 5.3: Student Participation and Activities

### Lead College Cultural Activity Result

| Sr. No. | Student Name    | Sports       | Winner/Runner |
|---------|-----------------|--------------|---------------|
| 1.      | Shriya Ranbhise | Solo singing | Winner        |
| 2.      | Rutuja Chougule | Poster       | Winner        |
| 3.      | Rutuja Chougule | Poster       | Winner        |
| 4.      | Sourabh Bhosale | Poster       | Winner        |
| 5.      | Sourabh Bhosale | Poster       | Runner        |
| 6.      | Apurva Chougule | Poster       | Runner        |

Pharma Karandak – 2022 - Solo Singing Winner - Shriya Ranbhise

Tal.: Panhala, Dist.: Kolhapur, Maharashtra, India, Pin: 416 113 Website: www.tkcpwarana.ac.in

Criteria 5: Student Support and Progression Key Indicator 5.3: Student Participation and Activities