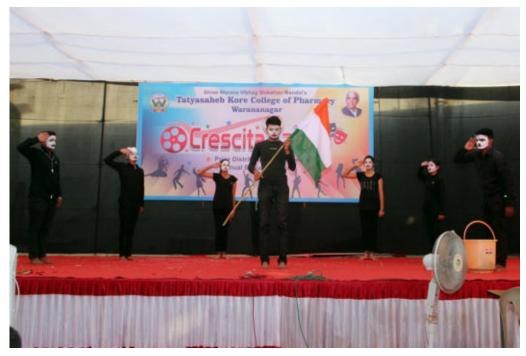

### **CULTURAL ACTIVITY**

Tal.: Panhala, Dist.: Kolhapur, Maharashtra, India, Pin: 416 113

Website: www.tkcpwarana.ac.in

Criteria 5: Student Support and Progression Key Indicator 5.3: Student Participation and Activities