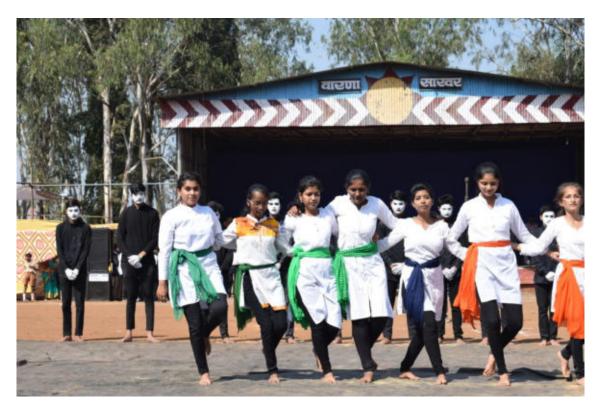

### **CULTURAL ACTIVITY**

Tal.: Panhala, Dist.: Kolhapur, Maharashtra, India, Pin: 416 113

Website: www.tkcpwarana.ac.in

Criteria 5: Student Support and Progression Key Indicator 5.3: Student Participation and Activities

Pharma Karandak – 2022 - Solo Singing Winner - Shriya Ranbhise

Tal.: Panhala, Dist.: Kolhapur, Maharashtra, India, Pin: 416 113 Website: www.tkcpwarana.ac.in

Criteria 5: Student Support and Progression Key Indicator 5.3: Student Participation and Activities