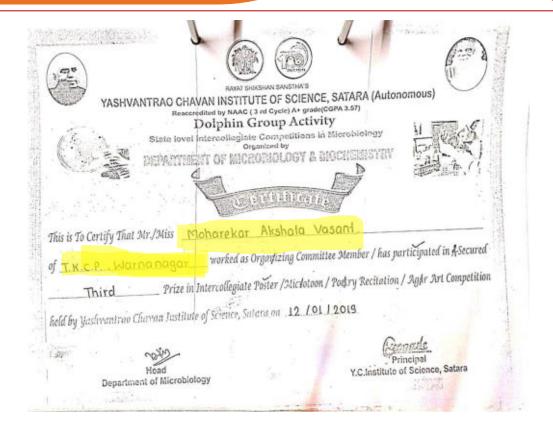

### **Certificates**

Tal.: Panhala, Dist.: Kolhapur, Maharashtra, India, Pin: 416 113 Website: www.tkcpwarana.ac.in

Criteria 5: Student Support and Progression Key Indicator 5.3: Student Participation and Activities