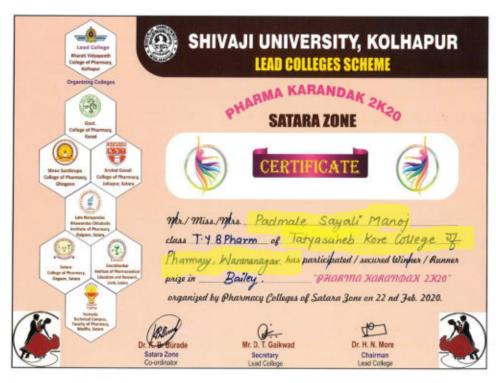

### **Certificates**

Tal.: Panhala, Dist.: Kolhapur, Maharashtra, India, Pin: 416 113 Website: www.tkcpwarana.ac.in

Criteria 5: Student Support and Progression Key Indicator 5.3: Student Participation and Activities