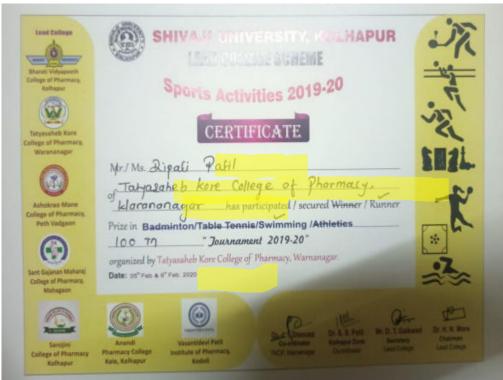

### Lead College Sport Activity Result

| Sr.<br>No. | Student Name                       | Sports        | Winner/<br>Runner |
|------------|------------------------------------|---------------|-------------------|
| 1.         | Preeti Borawade, Shraddha Pandhare | Badminton     | Winner            |
| 2.         | Adesh Kurane                       | Carrom single | Winner            |
| 3.         | urane, Digambar Sawwashe           | Carrom double | Winner            |

Winner and Runners of Lead College Sports Activity

Tal.: Panhala, Dist.: Kolhapur, Maharashtra, India, Pin: 416 113 Website: www.tkcpwarana.ac.in

Criteria 5: Student Support and Progression Key Indicator 5.3: Student Participation and Activities

### **Certificates**

Tal.: Panhala, Dist.: Kolhapur, Maharashtra, India, Pin: 416 113 Website: www.tkcpwarana.ac.in

Criteria 5: Student Support and Progression Key Indicator 5.3: Student Participation and Activities