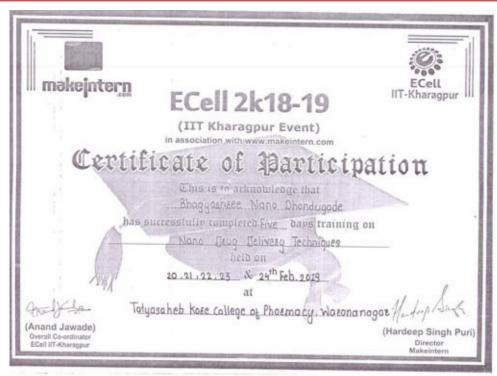

### **Certificates**

Tal.: Panhala, Dist.: Kolhapur, Maharashtra, India, Pin: 416 113 Website: www.tkcpwarana.ac.in

Criteria 5: Student Support and Progression Key Indicator 5.3: Student Participation and Activities