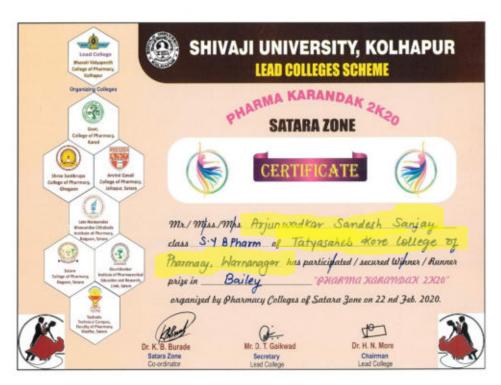

### **Certificates**

Tal.: Panhala, Dist.: Kolhapur, Maharashtra, India, Pin: 416 113 Website: www.tkcpwarana.ac.in

Criteria 5: Student Support and Progression Key Indicator 5.3: Student Participation and Activities