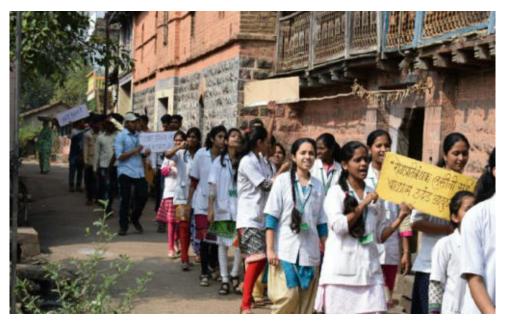

Student participated in world pharmacist day activities on 25-09-2018

Principal Dr. J. I. Disouza addressing to students on World Pharmacist Day

Principal, Staff and Participants of Slogan writing competition