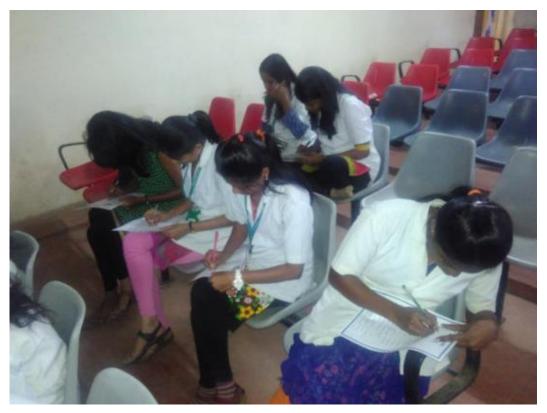

### 1.3 Rubicon Life Skill Training Program from 27-09-2019 to 29-09-2019

Soft skills are very important non-academic aspect of student's life which includes social skills, critical thinking, and skill that develops positive interaction with others to face the challenges. Enhancing these skills at early stage of life reflect tremendous growth as improve employability and entrepreneurship. Aiming the same, Shree Warana Vibhag Shikshan Mandal's Tatyasaheb Kore College of Pharmacy, Warananagar jointly with Rubicon Skill Development Pvt. Ltd., Pune was organized soft skill development program for final year & pre-final year D. Pharm., B. Pharm. & M. Pharm Students from 27 to 29 August, 2019.

Expectation setting, Organizational Structure, SWOT Analysis, Public Speaking, E-mail Etiquette, Body language, Group Discussion, Personal Interview etc. topics were covered during 3 days training program. Expertise Mr. Siddharth Pandit, Mr. Cheta Dodwad, Mrs. Gauri Salvekar & Mrs. Megha Powar from Rubicon Skill Development Pvt. Ltd., Pune addressed students. During the training, students were taught to identify their strengths and weaknesses and the techniques to overcome the weaknesses.

Interpersonal Skills are the very important aspects of personality. Good interpersonal skill reflects as better impression.