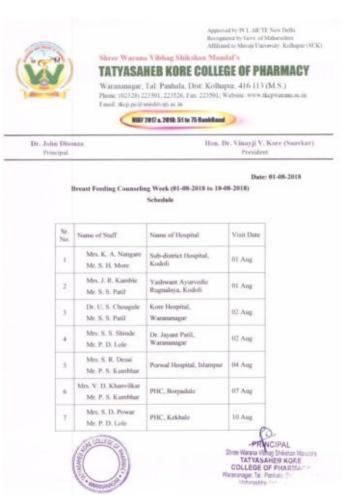

### 1.3 Rubicon Life Skill Training Program from 27-09-2019 to 29-09-2019

Soft skills are very important non-academic aspect of student's life which includes social skills, critical thinking, and skill that develops positive interaction with others to face the challenges. Enhancing these skills at early stage of life reflect tremendous growth as improve employability and entrepreneurship. Aiming the same, Shree Warana Vibhag Shikshan Mandal's Tatyasaheb Kore College of Pharmacy, Warananagar jointly with Rubicon Skill Development Pvt. Ltd., Pune was organized soft skill development program for final year & pre-final year D. Pharm., B. Pharm. & M. Pharm Students from 27 to 29 August, 2019.

Expectation setting, Organizational Structure, SWOT Analysis, Public Speaking, E-mail Etiquette, Body language, Group Discussion, Personal Interview etc. topics were covered during 3 days training program. Expertise Mr. Siddharth Pandit, Mr. Cheta Dodwad, Mrs. Gauri Salvekar & Mrs. Megha Powar from Rubicon Skill Development Pvt. Ltd., Pune addressed students. During the training, students were taught to identify their strengths and weaknesses and the techniques to overcome the weaknesses.