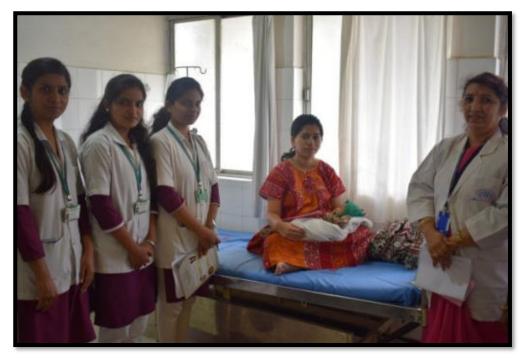

### 1.3 Rubicon Life Skill Training Program from 27-09-2019 to 29-09-2019

Soft skills are very important non-academic aspect of student's life which includes social skills, critical thinking, and skill that develops positive interaction with others to face the challenges. Enhancing these skills at early stage of life reflect tremendous growth as improve employability and entrepreneurship. Aiming the same, Shree Warana Vibhag Shikshan Mandal's Tatyasaheb Kore College of Pharmacy, Warananagar jointly with Rubicon Skill Development Pvt. Ltd., Pune was organized soft skill development program for final year & pre-final year D. Pharm., B. Pharm. & M. Pharm Students from 27 to 29 August, 2019.

Expectation setting, Organizational Structure, SWOT Analysis, Public Speaking, E-mail Etiquette, Body language, Group Discussion, Personal Interview etc. topics were covered during 3 days training program. Expertise Mr. Siddharth Pandit, Mr. Cheta Dodwad, Mrs. Gauri Salvekar & Mrs. Megha Powar from Rubicon Skill Development Pvt. Ltd., Pune addressed students. During the training, students were taught to identify their strengths and weaknesses and the techniques to overcome the weaknesses.