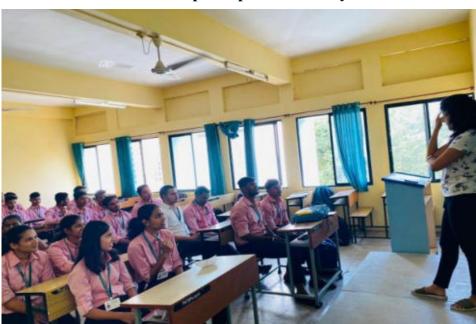

### 1.3 Rubicon Life Skill Training Program from 27-09-2019 to 29-09-2019

Soft skills are very important non-academic aspect of student's life which includes social skills, critical thinking, and skill that develops positive interaction with others to face the challenges. Enhancing these skills at early stage of life reflect tremendous growth as improve employability and entrepreneurship. Aiming the same, Shree Warana Vibhag Shikshan Mandal's Tatyasaheb Kore College of Pharmacy, Warananagar jointly with Rubicon Skill Development Pvt. Ltd., Pune was organized soft skill development program for final year & pre-final year D. Pharm., B. Pharm. & M. Pharm Students from 27 to 29 August, 2019.

Expectation setting, Organizational Structure, SWOT Analysis, Public Speaking, E-mail Etiquette, Body language, Group Discussion, Personal Interview etc. topics were covered during 3 days training program. Expertise Mr. Siddharth Pandit, Mr. Cheta Dodwad, Mrs. Gauri Salvekar & Mrs. Megha Powar from Rubicon Skill Development Pvt. Ltd., Pune addressed students. During the training, students were taught to identify their strengths and weaknesses and the techniques to overcome the weaknesses.