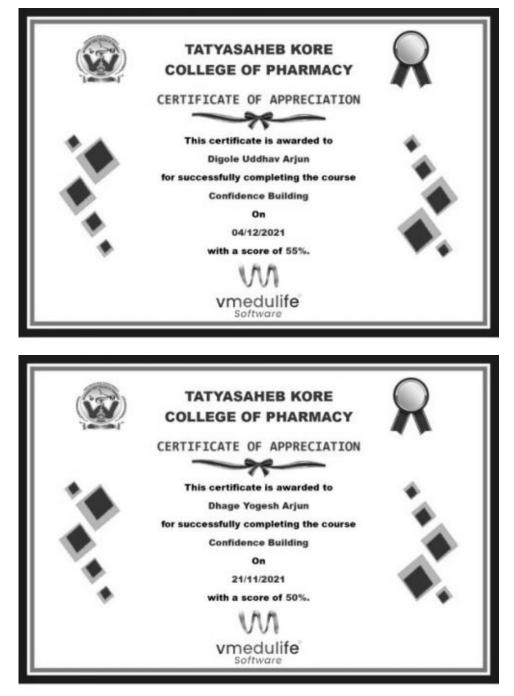

agar

Tal.: Panhala, Dist.: Kolhapur, Maharashtra, India, Pin: 416 113 Website: <u>www.tkcpwarana.ac.in</u>

Criteria 5: Student Support and Progression Key Indicator 5.1: Student Support



### 2.11 Course on confidence building (10-11-2020 to 30-03-2021)

#### **List of Participants**



## Tatyasaheb Kore College of Pharmacy, Warananagar

Tal.: Panhala, Dist.: Kolhapur, Maharashtra, India, Pin: 416 113 Website: <u>www.tkcpwarana.ac.in</u>

Criteria 5: Student Support and Progression Key Indicator 5.1: Student Support





## Tatyasaheb Kore College of Pharmacy, Warananagar

Tal.: Panhala, Dist.: Kolhapur, Maharashtra, India, Pin: 416 113 Website: <u>www.tkcpwarana.ac.in</u>

Criteria 5: Student Support and Progression Key Indicator 5.1: Student Support



**Certificates of Students** 





## Tatyasaheb Kore College of Pharmacy, Warananagar

Tal.: Panhala, Dist.: Kolhapur, Maharashtra, India, Pin: 416 113 Website: <u>www.tkcpwarana.ac.in</u>

Criteria 5: Student Support and Progression Key Indicator 5.1: Student Support



#### 2.12 Course on basic presentation and skills (20-11-2021 to 30-03-2022)

#### **List of Participants**



# Tatyasaheb Kore College of Pharmacy, Warananagar Tal.: Panhala, Dist.: Kolhapur, Maharashtra, India, Pin: 416 113

Website: www.tkcpwarana.ac.in

**Criteria 5: Student Support and Progression** Key Indicator 5.1: Student Support



|                               | Waranana gar, Tal: Panhala, Dist: I<br>Phone: (02328) 223501, 223526, Fax: 22<br>Email: tkep.pc@unishivaji.ac.in<br>NIRF 2017 a. 2018: 51 to 75 Ran | 3501; Website: www.tkepwaruna