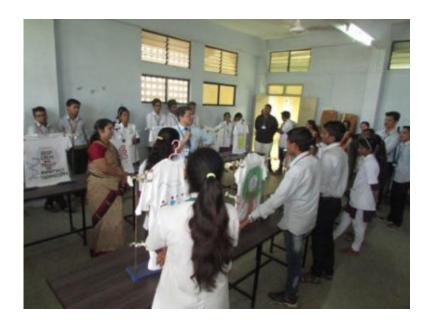

Student participated in world pharmacist day activities on 25-09-2018

Principal Dr. J. I. Disouza addressing to students on World Pharmacist Day

Principal, Staff and Participants of Slogan writing competition