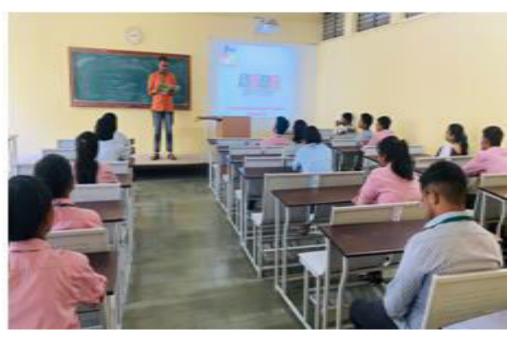

### 1.3 Rubicon Life Skill Training Program from 27-09-2019 to 29-09-2019

Soft skills are very important non-academic aspect of student's life which includes social skills, critical thinking, and skill that develops positive interaction with others to face the challenges. Enhancing these skills at early stage of life reflect tremendous growth as improve employability and entrepreneurship. Aiming the same, Shree Warana Vibhag Shikshan Mandal's Tatyasaheb Kore College of Pharmacy, Warananagar jointly with Rubicon Skill Development Pvt. Ltd., Pune was organized soft skill development program for final year & pre-final year D. Pharm., B. Pharm. & M. Pharm Students from 27 to 29 August, 2019.

Expectation setting, Organizational Structure, SWOT Analysis, Public Speaking, E-mail Etiquette, Body language, Group Discussion, Personal Interview etc. topics were covered during 3 days training program. Expertise Mr. Siddharth Pandit, Mr. Cheta Dodwad, Mrs. Gauri Salvekar & Mrs. Megha Powar from Rubicon Skill Development Pvt. Ltd., Pune addressed students. During the training, students were taught to identify their strengths and weaknesses and the techniques to overcome the weaknesses.