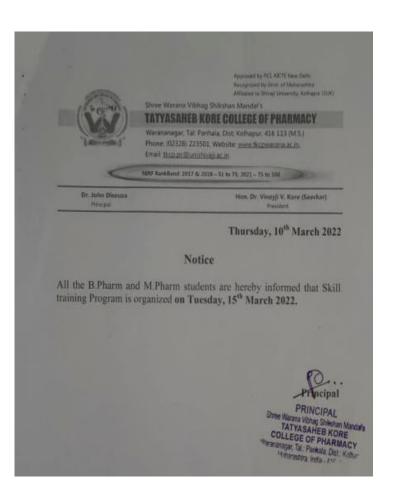

### Notice

Approved by PCL AICTE New Delhi Recognized by Govt. of Maharashtra Affiliated to Shivaji University. Kolhapor (SUR)

Shree Warana Vibhag Shikshan Mandal's TATYASAHEB KORE COLLEGE OF PHARMACY Warananagar, Tal: Panhala, Dist: Kolhapur, 416 113 (M.S.) Phone: (02328) 223501, Website: www.tkcpwarana.ac.in.

Email: tkcp.pc@unishivaji.ac.in

NIRF RankBand: 2017 & 2018 - 51 to 75; 2021 - 75 to 100

Dr. John Disouza Principal Hon. Dr. Vinayji V. Kore (Saavkar)

Friday, May 6, 2022

### Important Notice

All students of pre-final and final year D. Pharm., B. Pharm. and M. Pharm. courses are informed that the **Rubicon's Life Skill Training Program** is organized on Tuesday 10<sup>th</sup> to Friday 13<sup>th</sup> May, 2022.