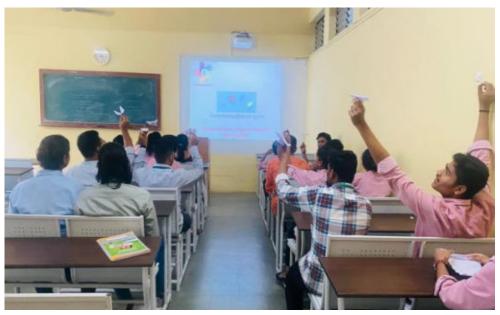

### **1. 1 T-shirt design competition on World Pharmacist Day (25-09-2017)**

### About:

SWVSM's Tatyasaheb Kore College of Pharmacy Warananagar had celebrated 'World Pharmacist Day' event on date 25<sup>th</sup> September 2017. On this occasion T- Shirt design competition was organised for students. "From research to health care: Your pharmacist is at your service" is the theme of this year's World Pharmacists Day. This theme was chosen to reflect the numerous contributions the pharmacy profession makes to health. World Pharmacist Day is celebrated each year on 25 September. The annual commemoration of this day is aimed at recognizing the role of pharmacists in improving global health. It is also meant to encourage and support actions that promote healthcare worldwide.

Total 30 students were participated in this activity.