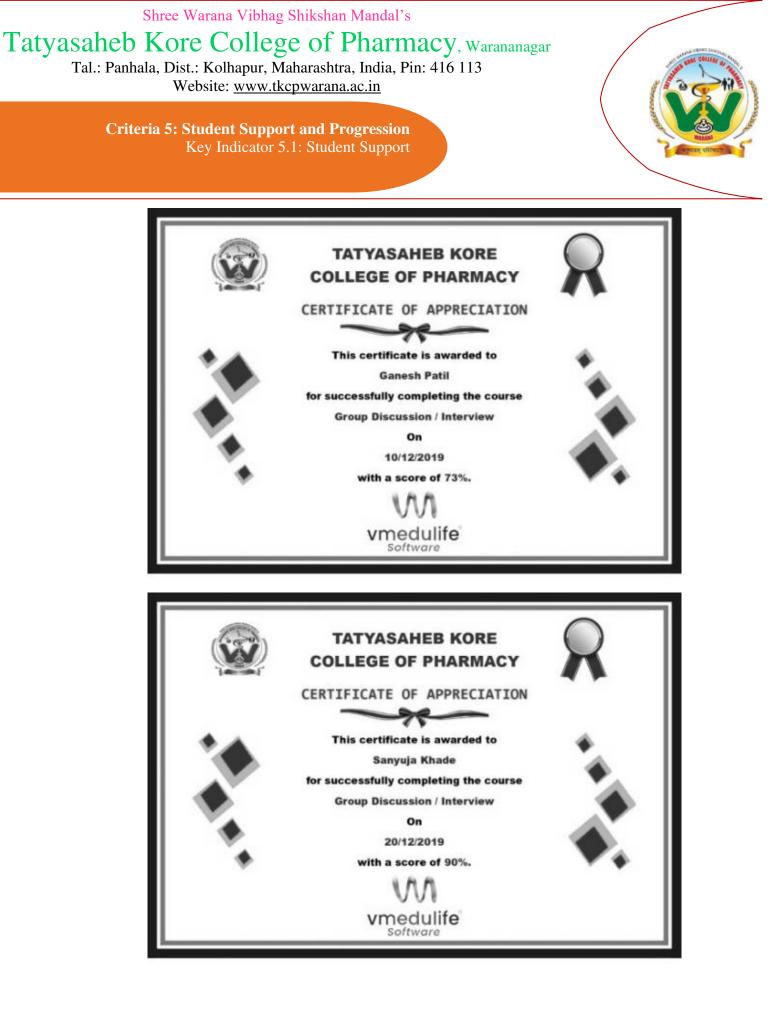

Student Support and Progression Key Indicator 5.1: Student Support



#### 2.8 Course on Group Discussion / Interview (01-11- 2019 to 20-02-2020)

#### List of Participants



10.

11.

13.

14.

15.

17.

Aviraj Pise Aarati Patil Abhishek Jambilkar Sharaddha Lohar Satyam Nikam Sakshi Chavan Girish Gaikwad Akshaykumar Kabadage Ajinkya Farne Prajkta Lohar Suraj Salaskar EPRINCIPAL Shree Warana Vibag Shkshan Mandai s TATYASAHEB KORE COLLEGE OF PHARMACY Warananagar, Tal: Panhala, Dist. Kolhapur. Maharashtra, India - 416113.

## Tatyasaheb Kore College of Pharmacy, Warananagar

Tal.: Panhala, Dist.: Kolhapur, Maharashtra, India, Pin: 416 113 Website: <u>www.tkcpwarana.ac.in</u>

Criteria 5: Student Support and Progression Key Indicator 5.1: Student Support



**Certificates of Students** 





## Tatyasaheb Kore College of Pharmacy, Warananagar

Tal.: Panhala, Dist.: Kolhapur, Maharashtra, India, Pin: 416 113 Website: <u>www.tkcpwarana.ac.in</u>

Criteria 5: Student Support and Progression Key Indicator 5.1: Student Support



### 2.9 Course on Basic communication skills (01-11-2020 to 30-03-2021)

#### **List of Participants**







# Tatyasaheb Kore College of Pharmacy, Warananagar Tal.: Panhala, Dist.: Kolhapur, Maharashtra, India, Pin: 416 113

Website: www.tkcpwarana.ac.in

**Criteria 5: Student Support and Progression** Key Indicator 5.1: Student Support



### 2.10 Course on Public Speaking (10-11-2020 to 30-03-2021)

#### **List of Participants**

|                  |