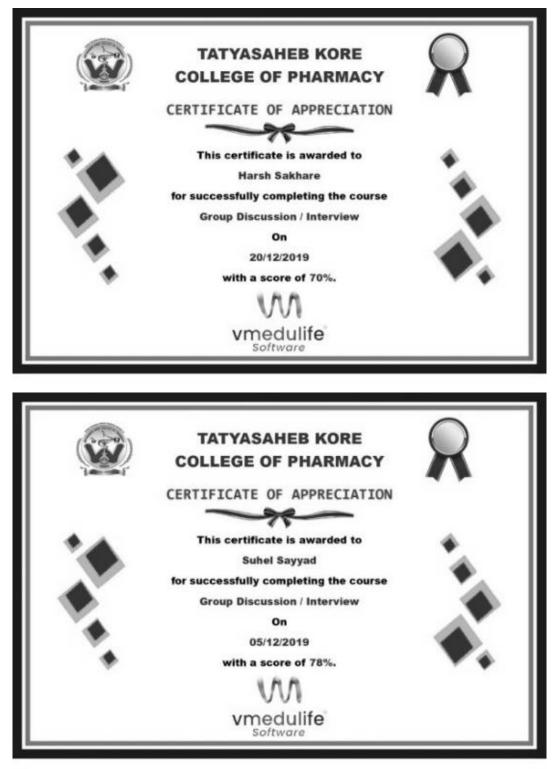

5: Student Support and Progression Key Indicator 5.1: Student Support



#### 2.8 Course on Group Discussion / Interview (01-11- 2019 to 20-02-2020)

#### List of Participants



10.

11.

13.

14.

15.

17.

Aviraj Pise Aarati Patil Abhishek Jambilkar Sharaddha Lohar Satyam Nikam Sakshi Chavan Girish Gaikwad Akshaykumar Kabadage Ajinkya Farne Prajkta Lohar Suraj Salaskar EPRINCIPAL Shree Warana Vibag Shkshan Mandai s TATYASAHEB KORE COLLEGE OF PHARMACY Warananagar, Tal: Panhala, Dist. Kolhapur. Maharashtra, India - 416113.

## Tatyasaheb Kore College of Pharmacy, Warananagar

Tal.: Panhala, Dist.: Kolhapur, Maharashtra, India, Pin: 416 113 Website: <u>www.tkcpwarana.ac.in</u>

Criteria 5: Student Support and Progression Key Indicator 5.1: Student Support



**Certificates of Students** 





## Tatyasaheb Kore College of Pharmacy, Warananagar

Tal.: Panhala, Dist.: Kolhapur, Maharashtra, India, Pin: 416 113 Website: <u>www.tkcpwarana.ac.in</u>

Criteria 5: Student Support and Progression Key Indicator 5.1: Student Support



### 2.9 Course on Basic communication skills (01-11-2020 to 30-03-2021)

#### **List of Participants**







# Tatyasaheb Kore College of Pharmacy, Warananagar Tal.: Panhala, Dist.: Kolhapur, Maharashtra, India, Pin: 416 113

Website: www.tkcpwarana.ac.in

**Criteria 5: Student Support and Progression** Key Indicator 5.1: Student Support



### 2.10 Course on Public Speaking (10-11-2020 to 30-03-2021)

#### **List of Participants**

|                  |