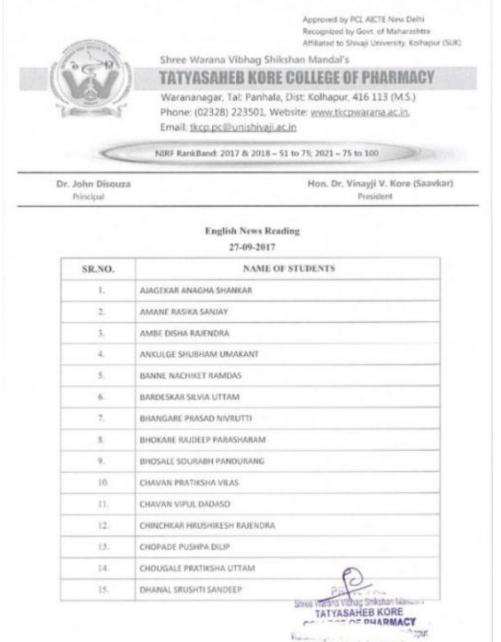

# Tatyasaheb Kore College of Pharmacy, Warananagar Tal.: Panhala, Dist.: Kolhapur, Maharashtra, India, Pin: 416 113

Website: www.tkcpwarana.ac.in

**Criteria 5: Student Support and Progression** Key Indicator 5.1: Student Support

### List of Participants

|                                |                              | NECOLI<br>Anta, Dim Ki<br>L. Webshik (j | EGE OF PHARMACY<br>Pages, 410 213 (M.S.)                                                                                                                                                                                                                                                                                                                                                                                                                                                                                                                |
|--------------------------------|------------------------------|-----------------------------------------|---------------------------------------------------------------------------------------------------------------------------------------------------------------------------------------------------------------------------------------------------------------------------------------------------------------------------------------------------------------------------------------------------------------------------------------------------------------------------------------------------------------------------------------------------------|
| Dr. Antor Dission<br>Principal | NBT Resident 2017 & 20       |                                         | 1923 - 71 in 100<br>on, Do. Vinaryji V. Kara (kazeli<br>Provinst                                                                                                                                                                                                                                                                                                                                                                                                                                                                                        |
|                                | World Plane<br>21-01-3       |                                         |                                                                                                                                                                                                                                                                                                                                                                                                                                                                                                                                                         |
| 18.50                          | NAMES OF STREETS             | 88.90                                   | NAMES OF STREETS                                                                                                                                                                                                                                                                                                                                                                                                                                                                                                                                        |
| - V                            | BINOVGADE BINYUEI BACKMAM    | 36.                                     | USERIAN SECTION AND APPROPRIATE                                                                                                                                                                                                                                                                                                                                                                                                                                                                                                                         |
| 10 C                           | ENDINE SUBMITA SUBVISE       | .10                                     | WARDER STEELING WARD DOCK                                                                                                                                                                                                                                                                                                                                                                                                                                                                                                                               |
| A                              | DEDIT MYDAHL DANNYRAUNY?     | 18                                      | KAMAGE AND/T KROMAT                                                                                                                                                                                                                                                                                                                                                                                                                                                                                                                                     |
| ÷.                             | EANELIPER PROVINCE SIGNAL    | 19                                      | KANNUT BECING AMARTICE                                                                                                                                                                                                                                                                                                                                                                                                                                                                                                                                  |
| B.                             | EARWING STRAIN SHORE         | 35                                      | ARREST PRIMANEL REPORTS                                                                                                                                                                                                                                                                                                                                                                                                                                                                                                                                 |
| в.                             | GARANOC SHAADHAN MANDED      |                                         | KD KARE GRUTHLY DOVIMBED                                                                                                                                                                                                                                                                                                                                                                                                                                                                                                                                |
| <u>8</u>                       | GREWARD PRATICIPAL RADINGRA  | .11                                     | NUMBER ADDISH ARKIN                                                                                                                                                                                                                                                                                                                                                                                                                                                                                                                                     |
| 8.                             | BODREF GATERIE DAMAGEN       | 10                                      | MARKE METHERMORE                                                                                                                                                                                                                                                                                                                                                                                                                                                                                                                                        |
|                                | EDRICHMUT BRITTINA SLAVEL    | 10                                      | AMARCONGIN MANNAG                                                                                                                                                                                                                                                                                                                                                                                                                                                                                                                                       |
| B.                             | EDINO RUPALI BARROL          |                                         | Infemation arts of a value of                                                                                                                                                                                                                                                                                                                                                                                                                                                                                                                           |
| 11.1                           | HISANE SHORT SMULLY          | 14.                                     | NUMEROUS SPECIAL                                                                                                                                                                                                                                                                                                                                                                                                                                                                                                                                        |
| 10,                            | INCOME PERMIT INVALUES       | 11                                      | NUMBER OF THE OWNER |
| 10.                            | Manual Property and Advanced | 34                                      | Annalist synchrony understall                                                                                                                                                                                                                                                                                                                                                                                                                                                                                                                           |
|                                | MATH HOD HINGS               | n (                                     | PANNAL ANNOD IN YORKANS                                                                                                                                                                                                                                                                                                                                                                                                                                                                                                                                 |
| 16                             |                              |                                         |                                                                                                                                                                                                                                                                                                                                                                                                                                                                                                                                                         |