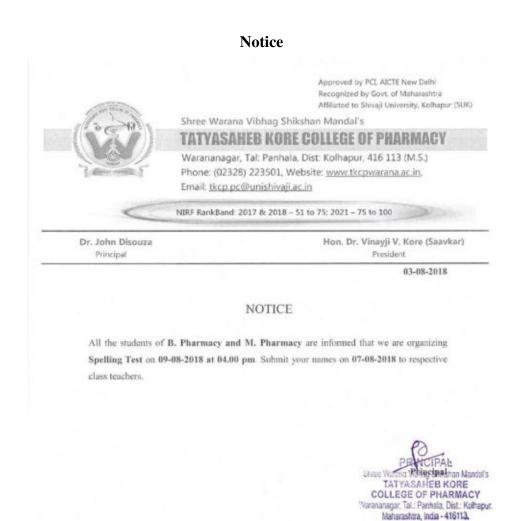

### Notice

### Notice

Approved by PCI, AICTE New Delhi Recognized by Govt. of Maharashtra Affiliated to Shivaji University, Kolhapur (SUK)

Dr. John Disouza

Principal

Shree Warana Vibhag Shikshan Mandal's TATYASAHEB KORE COLLEGE OF PHARMACY

Warananagar, Tal: Panhala, Dist: Kolhapur, 416 113 (M.S.) Phone: (02328) 223501, Website: <u>www.tkcpwarana.ac.in</u>, Email: <u>tkcp.pc@unishivaji.ac.in</u>

NIRF RankBand: 2017 & 2018 - 51 to 75; 2021 - 75 to 100

Hon. Dr. Vinayji V. Kore (Saavkar) President

15-09-2018

#### NOTICE

All the students of **B**. Pharmacy and **M**. Pharmacy are informed that we are organizing Essay Writing Competition, Slogan competition, T-shirt design competition and Elocution competition on World Pharmacist Day on date 25-09-2018.

Submit your names on 18-09-2018 to respective in-charge.

RANGERAL Shree Warana Vibhag Shikshan Mandal's TATYASAHEB KORE COLLEGE OF PHARMACY Varananagar, Tal.: Pankala, Dist.: Kolhapur. Maharashtra, India - 416113.