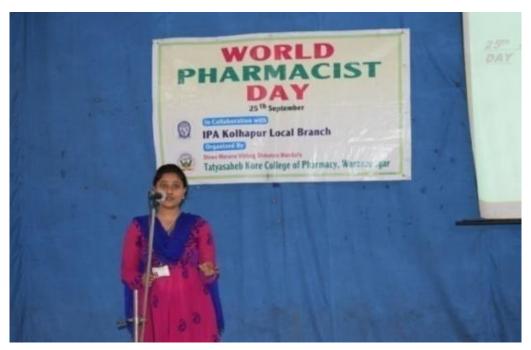

### 1.2 World Pharmacist Day Essay Writing Competition, Slogan competition, T-shirt design Competition and Elocution competition (25-09-2018)

**Essay Writing Competition** 

### About:

SWVSM's Tatyasaheb Kore College of Pharmacy Warananagar had celebrated 'World Pharmacist Day' event on date 25<sup>th</sup> September 2018. On this occasion **Essay Writing Competition, Slogan competition, T-shirt design Competition and Elocution competition** were organised for students. The theme of World Pharmacist Day 2018 was "Pharmacists: Your Medicines Experts". It emphasises that pharmacists are a trusted source of knowledge and advice for both patients and health care professionals. It is also meant to encourage and support actions that promote healthcare worldwide. Prof. Nissar Shaikh, and Dr. C. M. Jamkhandi worked as an evaluator for these competitions. Following competitions were conducted for students.