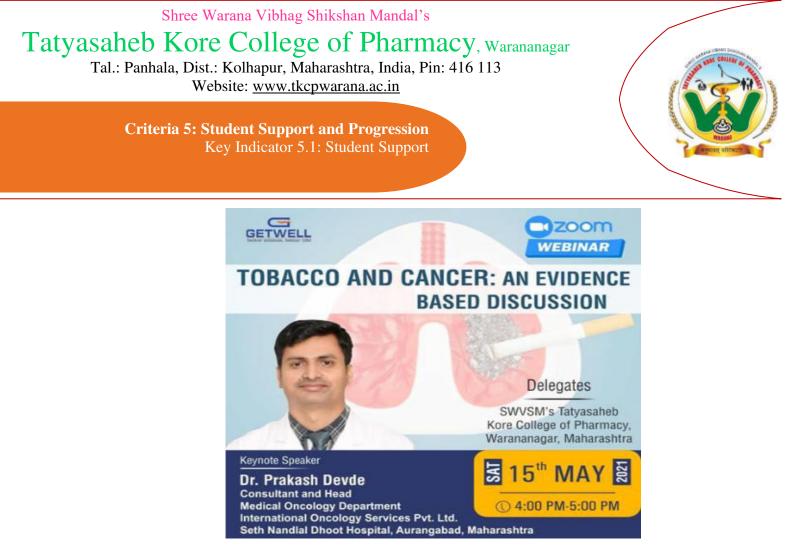

|                                                                                                                                                          | 1. Soft skil                                   | ls                                   |                                                                                  |
|----------------------------------------------------------------------------------------------------------------------------------------------------------|------------------------------------------------|--------------------------------------|----------------------------------------------------------------------------------|
| Name of the capacity development<br>and skills enhancement program                                                                                       | Date of<br>implementat<br>ion (DD-<br>MM-YYYY) | Number<br>of<br>students<br>enrolled | Name of the<br>agencies/consultants<br>involved with contact<br>details (if any) |
| 1.1 Celebration of World Pharmacist<br>Day- T shirt designing                                                                                            | 25-09-2017<br>to 25-09-<br>2017                | 30                                   | SWVSM's Tatyasaheb Kore<br>college of Pharmacy,<br>Warananagar                   |
| 1.2 Celebration of World Pharmacist<br>Day- Essay Writing Competition,<br>Slogan competition, T-shirt design<br>competition and Elocution<br>competition | 25-09-2018<br>to 25-09-<br>2018                | 52                                   | SWVSM's Tatyasaheb Kore<br>college of Pharmacy,<br>Warananagar                   |
| 1.3 Rubicon's Life Skill Training                                                                                                                        | 27-08-2019<br>to 29-08-<br>2019                | 172                                  | Rubicon Skill Development<br>Pvt. Ltd. http://www.my-<br>rubicon.com             |
| 1.4 Industrial Recruitment Polices                                                                                                                       | 20-09-2019<br>to 20-09-<br>2019                | 124                                  | NEEM Operational Head                                                            |
| 1.5Rubicon's Life Skill Training                                                                                                                         | 10-05-2022<br>to 13-05-<br>2022                | 252                                  | Rubicon Skill Development<br>Pvt. Ltd. http://www.my-<br>rubicon.com             |
| 1.6 NLP: Critical Thinking,<br>Adaptability, Stress Management<br>and other Skills to Address Learning<br>Loss                                           | 15-03-2022<br>to 15-03-<br>2022                | 307                                  | Shivaji University Lead<br>College Scheme                                        |

# Tatyasaheb Kore College of Pharmacy, Warananagar Tal.: Panhala, Dist.: Kolhapur, Maharashtra, India, Pin: 416 113

Website: www.tkcpwarana.ac.in

**Criteria 5: Student Support and Progression** Key Indicator 5.1: Student Support