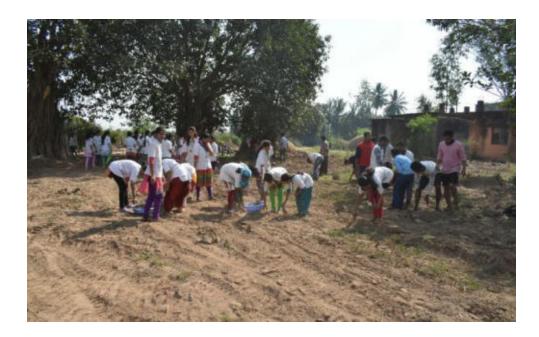

### **1. 1 T-shirt design competition on World Pharmacist Day (25-09-2017)**

### About:

SWVSM's Tatyasaheb Kore College of Pharmacy Warananagar had celebrated 'World Pharmacist Day' event on date 25<sup>th</sup> September 2017. On this occasion T- Shirt design competition was organised for students. "From research to health care: Your pharmacist is at your service" is the theme of this year's World Pharmacists Day. This theme was chosen to reflect the numerous contributions the pharmacy profession makes to health. World Pharmacist Day is celebrated each year on 25 September. The annual commemoration of this day is aimed at recognizing the role of pharmacists in improving global health. It is also meant to encourage and support actions that promote healthcare worldwide.

Total 30 students were participated in this activity.