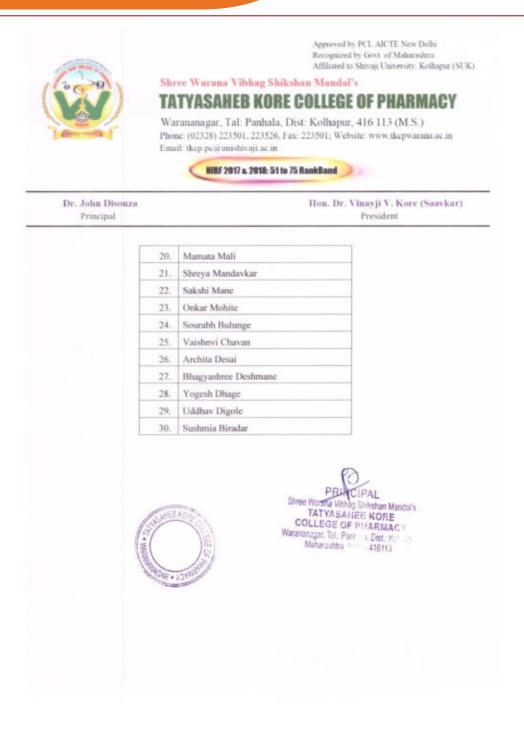

re College of Pharmacy, Warananagar

Tal.: Panhala, Dist.: Kolhapur, Maharashtra, India, Pin: 416 113 Website: <u>www.tkcpwarana.ac.in</u>

Criteria 5: Student Support and Progression Key Indicator 5.1: Student Support





## Tatyasaheb Kore College of Pharmacy, Warananagar

Tal.: Panhala, Dist.: Kolhapur, Maharashtra, India, Pin: 416 113 Website: <u>www.tkcpwarana.ac.in</u>

Criteria 5: Student Support and Progression Key Indicator 5.1: Student Support



### 2.11 Course on confidence building (10-11-2020 to 30-03-2021)

#### **List of Participants**



## Tatyasaheb Kore College of Pharmacy, Warananagar

Tal.: Panhala, Dist.: Kolhapur, Maharashtra, India, Pin: 416 113 Website: <u>www.tkcpwarana.ac.in</u>

Criteria 5: Student Support and Progression Key Indicator 5.1: Student Support





## Tatyasaheb Kore College of Pharmacy, Warananagar

Tal.: Panhala, Dist.: Kolhapur, Maharashtra, India, Pin: 416 113 Website: <u>www.tkcpwarana.ac.in</u>

Criteria 5: Student Support and Progression Key Indicator 5.1: Student Support



**Certificates of Students** 





## Tatyasaheb Kore College of Pharmacy, Warananagar

Tal.: Panhala, Dist.: Kolhapur, Maharashtra, India, Pin: 416 113 Website: <u>www.tkcpwarana.ac.in</u>

Criteria 5: Student Support and Progression Key Indicator 5.1: Student Support



#### 2.12 Course on basic presentation and skills (20-11-2021 to 30-03-2022)

#### **List of Participants**



# Tatyasaheb Kore College of Pharmacy, Warananagar Tal.: Panhala, Dist.: Kolhapur, Maharashtra, India, Pin: 416 113

Website: www.tkcpwarana.ac.in

**Criteria 5: Student Suppor