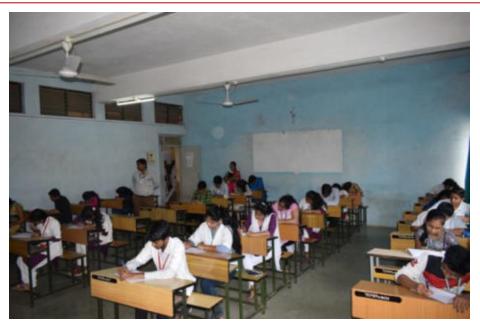

### **1. 1 T-shirt design competition on World Pharmacist Day (25-09-2017)**

### About:

SWVSM's Tatyasaheb Kore College of Pharmacy Warananagar had celebrated 'World Pharmacist Day' event on date 25<sup>th</sup> September 2017. On this occasion T- Shirt design competition was organised for students. "From research to health care: Your pharmacist is at your service" is the theme of this year's World Pharmacists Day. This theme was chosen to reflect the numerous contributions the pharmacy profession makes to health. World Pharmacist Day is celebrated each year on 25 September. The annual commemoration of this day is aimed at recognizing the role of pharmacists in improving global health. It is also meant to encourage and support actions that promote healthcare worldwide.

Total 30 students were participated in this activity.