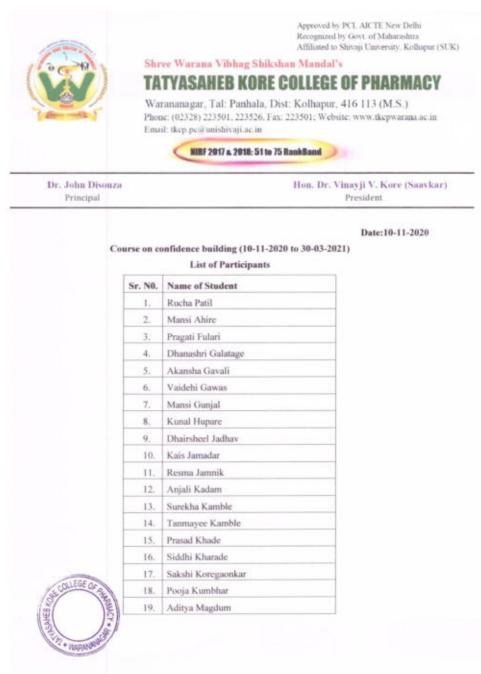

### 1.3 Rubicon Life Skill Training Program from 27-09-2019 to 29-09-2019

Soft skills are very important non-academic aspect of student's life which includes social skills, critical thinking, and skill that develops positive interaction with others to face the challenges. Enhancing these skills at early stage of life reflect tremendous growth as improve employability and entrepreneurship. Aiming the same, Shree Warana Vibhag Shikshan Mandal's Tatyasaheb Kore College of Pharmacy, Warananagar jointly with Rubicon Skill Development Pvt. Ltd., Pune was organized soft skill development program for final year & pre-final year D. Pharm., B. Pharm. & M. Pharm Students from 27 to 29 August, 2019.

Expectation setting, Organizational Structure, SWOT Analysis, Public Speaking, E-mail Etiquette, Body language, Group Discussion, Personal Interview etc. topics were covered during 3 days training program. Expertise Mr. Siddharth Pandit, Mr. Cheta Dodwad, Mrs. Gauri Salvekar & Mrs. Megha Powar from Rubicon Skill Development Pvt. Ltd., Pune addressed students. During the training, students were taught to identify their strengths and weaknesses and the techniques to overcome the weaknesses.