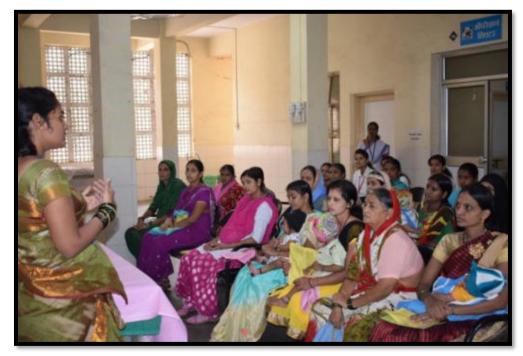

### 1.3 Rubicon Life Skill Training Program from 27-09-2019 to 29-09-2019

Soft skills are very important non-academic aspect of student's life which includes social skills, critical thinking, and skill that develops positive interaction with others to face the challenges. Enhancing these skills at early stage of life reflect tremendous growth as improve employability and entrepreneurship. Aiming the same, Shree Warana Vibhag Shikshan Mandal's Tatyasaheb Kore College of Pharmacy, Warananagar jointly with Rubicon Skill Development Pvt. Ltd., Pune was organized soft skill development program for final year & pre-final year D. Pharm., B. Pharm. & M. Pharm Students from 27 to 29 August, 2019.

Expectation setting, Organizational Structure, SWOT Analysis, Public Speaking, E-mail Etiquette, Body language, Group Discussion, Personal Interview etc. topics were covered during 3 days training program. Expertise Mr. Siddharth Pandit, Mr. Cheta Dodwad, Mrs. Gauri Salvekar & Mrs. Megha Powar from Rubicon Skill Development Pvt. Ltd., Pune addressed students. During the training, students were taught to identify their strengths and weaknesses and the techniques to overcome the weaknesses.