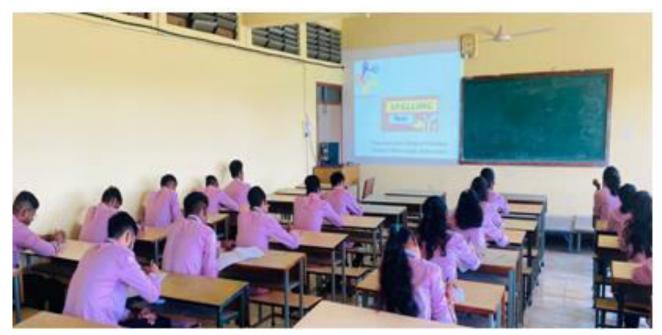

|

# Tatyasaheb Kore College of Pharmacy, Warananagar Tal.: Panhala, Dist.: Kolhapur, Maharashtra, India, Pin: 416 113

Website: www.tkcpwarana.ac.in

**Criteria 5: Student Support and Progression** Key Indicator 5.1: Student Support



#### Students participated in activity



Spelling test participant

09-08-2018

### Tatyasaheb Kore College of Pharmacy, Warananagar

Tal.: Panhala, Dist.: Kolhapur, Maharashtra, India, Pin: 416 113 Website: <u>www.tkcpwarana.ac.in</u>

Criteria 5: Student Support and Progression Key Indicator 5.1: Student Support

### 2.3 Communication Origami (05-09-2018)

#### About:

SWVSM's Tatyasaheb Kore College of Pharmacy Warananagar had organised '**Communication** origami' event on date 5<sup>th</sup> September 2018. This activity is a great icebreaker that practices agility and highlights what can go wrong in communication. Poor listening, lack of feedback, different contexts/backgrounds and perceptions can be improved by this activity. Total 19 students were participated in this activity.

|                               | Notice