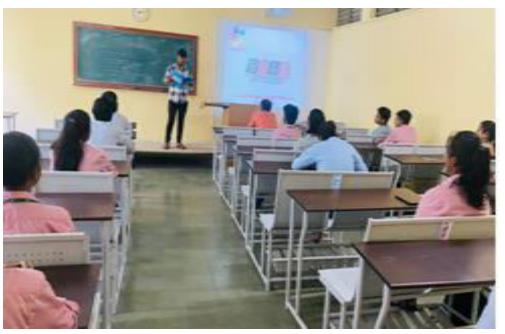

### 1.3 Rubicon Life Skill Training Program from 27-09-2019 to 29-09-2019

Soft skills are very important non-academic aspect of student's life which includes social skills, critical thinking, and skill that develops positive interaction with others to face the challenges. Enhancing these skills at early stage of life reflect tremendous growth as improve employability and entrepreneurship. Aiming the same, Shree Warana Vibhag Shikshan Mandal's Tatyasaheb Kore College of Pharmacy, Warananagar jointly with Rubicon Skill Development Pvt. Ltd., Pune was organized soft skill development program for final year & pre-final year D. Pharm., B. Pharm. & M. Pharm Students from 27 to 29 August, 2019.

Expectation setting, Organizational Structure, SWOT Analysis, Public Speaking, E-mail Etiquette, Body language, Group Discussion, Personal Interview etc. topics were covered during 3 days training program. Expertise Mr. Siddharth Pandit, Mr. Cheta Dodwad, Mrs. Gauri Salvekar & Mrs. Megha Powar from Rubicon Skill Development Pvt. Ltd., Pune addressed students. During the training, students were taught to identify their strengths and weaknesses and the techniques to overcome the weaknesses.