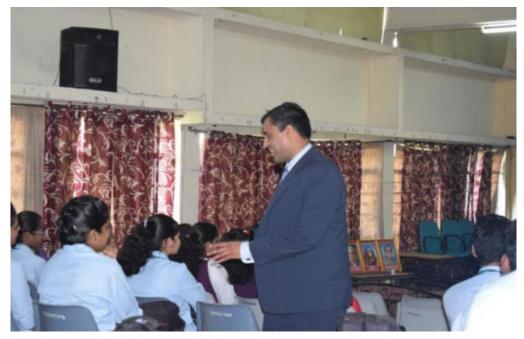

### 1.3 Rubicon Life Skill Training Program from 27-09-2019 to 29-09-2019

Soft skills are very important non-academic aspect of student's life which includes social skills, critical thinking, and skill that develops positive interaction with others to face the challenges. Enhancing these skills at early stage of life reflect tremendous growth as improve employability and entrepreneurship. Aiming the same, Shree Warana Vibhag Shikshan Mandal's Tatyasaheb Kore College of Pharmacy, Warananagar jointly with Rubicon Skill Development Pvt. Ltd., Pune was organized soft skill development program for final year & pre-final year D. Pharm., B. Pharm. & M. Pharm Students from 27 to 29 August, 2019.

Expectation setting, Organizational Structure, SWOT Analysis, Public Speaking, E-mail Etiquette, Body language, Group Discussion, Personal Interview etc. topics were covered during 3 days training program. Expertise Mr. Siddharth Pandit, Mr. Cheta Dodwad, Mrs. Gauri Salvekar & Mrs. Megha Powar from Rubicon Skill Development Pvt. Ltd., Pune addressed students. During the training, students were taught to identify their strengths and weaknesses and the techniques to overcome the weaknesses.