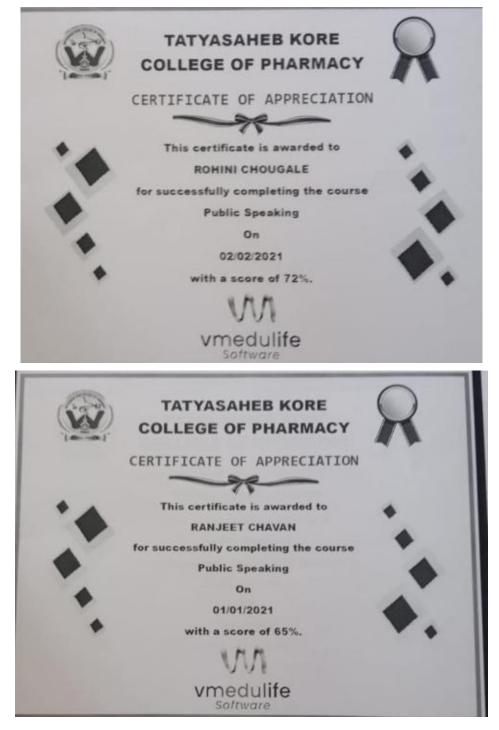

### 1.3 Rubicon Life Skill Training Program from 27-09-2019 to 29-09-2019

Soft skills are very important non-academic aspect of student's life which includes social skills, critical thinking, and skill that develops positive interaction with others to face the challenges. Enhancing these skills at early stage of life reflect tremendous growth as improve employability and entrepreneurship. Aiming the same, Shree Warana Vibhag Shikshan Mandal's Tatyasaheb Kore College of Pharmacy, Warananagar jointly with Rubicon Skill Development Pvt. Ltd., Pune was organized soft skill development program for final year & pre-final year D. Pharm., B. Pharm. & M. Pharm Students from 27 to 29 August, 2019.

Expectation setting, Organizational Structure, SWOT Analysis, Public Speaking, E-mail Etiquette, Body language, Group Discussion, Personal Interview etc. topics were covered during 3 days training program. Expertise Mr. Siddharth Pandit, Mr. Cheta Dodwad, Mrs. Gauri Salvekar & Mrs. Megha Powar from Rubicon Skill Development Pvt. Ltd., Pune addressed students. During the training, students were taught to identify their strengths and weaknesses and the techniques to overcome the weaknesses.