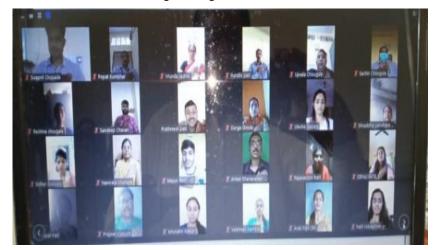

### 1.5 Rubicon's life skills training program form 10-05- 2022 to 13-05-2022

Soft skills are very important non-academic aspect of student's life which includes social skills, critical thinking, and skill that develops positive interaction with others to face the challenges. Enhancing these skills at early stage of life reflect tremendous growth as improve employability and entrepreneurship. Aiming the same, Shree Warana Vibhag Shikshan Mandal's Tatyasaheb Kore College of Pharmacy, Warananagar jointly with Rubicon Skill Development Pvt. Ltd., Pune was organized soft skill development program for final year & pre-final year D. Pharm., B. Pharm. & M. Pharm Students from 10<sup>th</sup> to 13<sup>th</sup> May 2022.

Expectation setting, Organizational Structure, SWOT Analysis, Public Speaking, E-mail Etiquette, Body language, Group Discussion, Personal Interview etc. topics were covered during 4 days training program. Expertise Mrs. Bhakti Phadte and Kanchan Khare from Rubicon Skill Development Pvt. Ltd., Pune addressed students. During the training, students were taught to identify their strengths and weaknesses and the techniques to overcome the weaknesses.