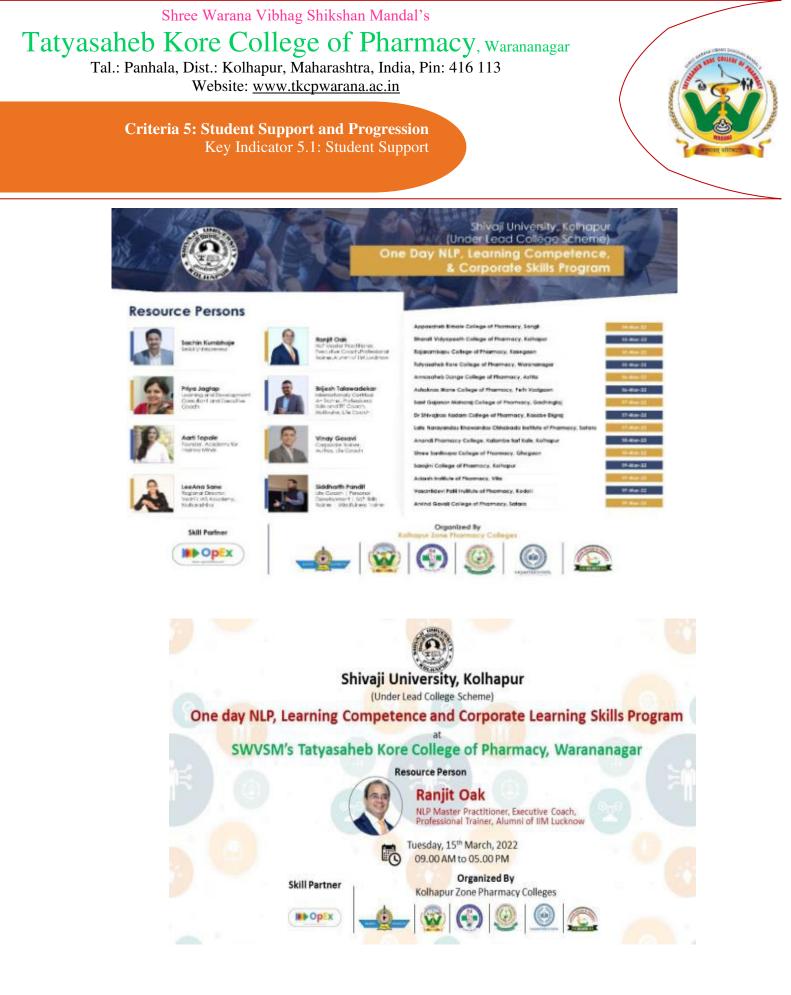

### 1.5 Rubicon's life skills training program form 10-05- 2022 to 13-05-2022

Soft skills are very important non-academic aspect of student's life which includes social skills, critical thinking, and skill that develops positive interaction with others to face the challenges. Enhancing these skills at early stage of life reflect tremendous growth as improve employability and entrepreneurship. Aiming the same, Shree Warana Vibhag Shikshan Mandal's Tatyasaheb Kore College of Pharmacy, Warananagar jointly with Rubicon Skill Development Pvt. Ltd., Pune was organized soft skill development program for final year & pre-final year D. Pharm., B. Pharm. & M. Pharm Students from 10<sup>th</sup> to 13<sup>th</sup> May 2022.

Expectation setting, Organizational Structure, SWOT Analysis, Public Speaking, E-mail Etiquette, Body language, Group Discussion, Personal Interview etc. topics were covered during 4 days training program. Expertise Mrs. Bhakti Phadte and Kanchan Khare from Rubicon Skill Development Pvt. Ltd., Pune addressed students. During the training, students were taught to identify their strengths and weaknesses and the techniques to overcome the weaknesses.