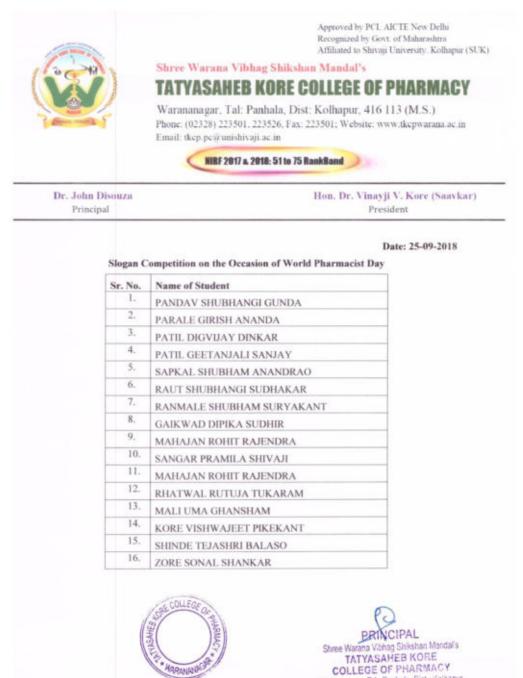

### **Slogan Competition**

Back to the Index

Warananagar, Tal.: Panhola, Diet - Kolhopur, Maharashira, India - 416113.