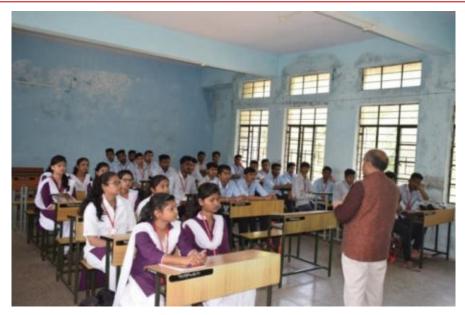

### 1.3 Rubicon Life Skill Training Program from 27-09-2019 to 29-09-2019

Soft skills are very important non-academic aspect of student's life which includes social skills, critical thinking, and skill that develops positive interaction with others to face the challenges. Enhancing these skills at early stage of life reflect tremendous growth as improve employability and entrepreneurship. Aiming the same, Shree Warana Vibhag Shikshan Mandal's Tatyasaheb Kore College of Pharmacy, Warananagar jointly with Rubicon Skill Development Pvt. Ltd., Pune was organized soft skill development program for final year & pre-final year D. Pharm., B. Pharm. & M. Pharm Students from 27 to 29 August, 2019.

Expectation setting, Organizational Structure, SWOT Analysis, Public Speaking, E-mail Etiquette, Body language, Group Discussion, Personal Interview etc. topics were covered during 3 days training program. Expertise Mr. Siddharth Pandit, Mr. Cheta Dodwad, Mrs. Gauri Salvekar & Mrs. Megha Powar from Rubicon Skill Development Pvt. Ltd., Pune addressed students. During the training, students were taught to identify their strengths and weaknesses and the techniques to overcome the weaknesses.