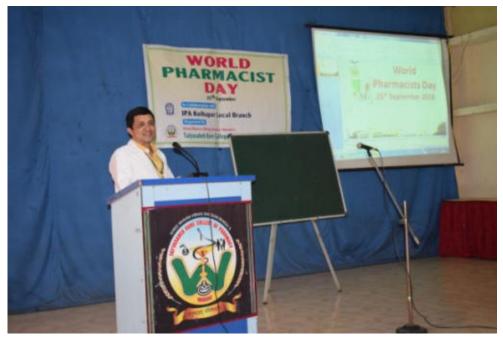

### **1. 1 T-shirt design competition on World Pharmacist Day (25-09-2017)**

### About:

SWVSM's Tatyasaheb Kore College of Pharmacy Warananagar had celebrated 'World Pharmacist Day' event on date 25<sup>th</sup> September 2017. On this occasion T- Shirt design competition was organised for students. "From research to health care: Your pharmacist is at your service" is the theme of this year's World Pharmacists Day. This theme was chosen to reflect the numerous contributions the pharmacy profession makes to health. World Pharmacist Day is celebrated each year on 25 September. The annual commemoration of this day is aimed at recognizing the role of pharmacists in improving global health. It is also meant to encourage and support actions that promote healthcare worldwide.

Total 30 students were participated in this activity.