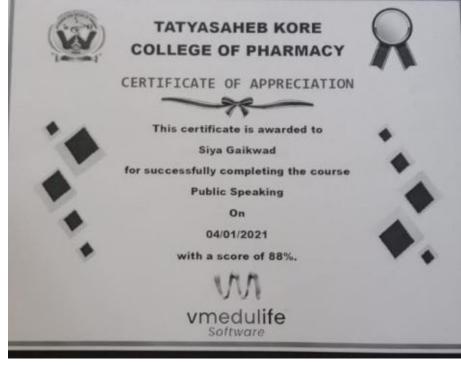

### 1.3 Rubicon Life Skill Training Program from 27-09-2019 to 29-09-2019

Soft skills are very important non-academic aspect of student's life which includes social skills, critical thinking, and skill that develops positive interaction with others to face the challenges. Enhancing these skills at early stage of life reflect tremendous growth as improve employability and entrepreneurship. Aiming the same, Shree Warana Vibhag Shikshan Mandal's Tatyasaheb Kore College of Pharmacy, Warananagar jointly with Rubicon Skill Development Pvt. Ltd., Pune was organized soft skill development program for final year & pre-final year D. Pharm., B. Pharm. & M. Pharm Students from 27 to 29 August, 2019.

Expectation setting, Organizational Structure, SWOT Analysis, Public Speaking, E-mail Etiquette, Body language, Group Discussion, Personal Interview etc. topics were covered during 3 days training program. Expertise Mr. Siddharth Pandit, Mr. Cheta Dodwad, Mrs. Gauri Salvekar & Mrs. Megha Powar from Rubicon Skill Development Pvt. Ltd., Pune addressed students. During the training, students were taught to identify their strengths and weaknesses and the techniques to overcome the weaknesses.