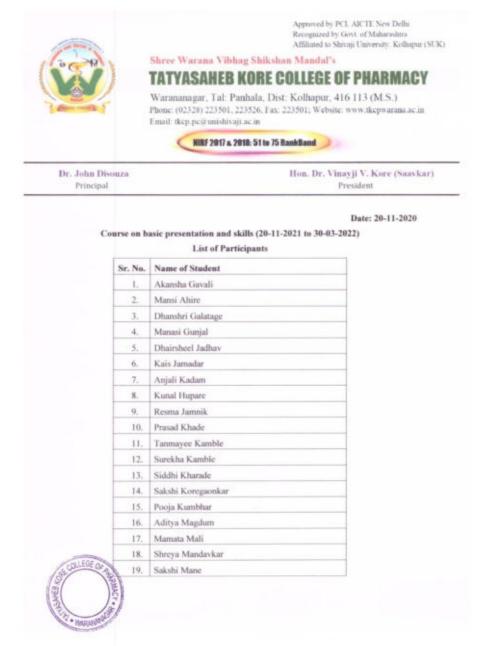

anhala, Dist.: Kolhapur, Maharashtra, India, Pin: 416 113 Website: <u>www.tkcpwarana.ac.in</u>

Criteria 5: Student Support and Progression Key Indicator 5.1: Student Support





## Tatyasaheb Kore College of Pharmacy, Warananagar

Tal.: Panhala, Dist.: Kolhapur, Maharashtra, India, Pin: 416 113 Website: <u>www.tkcpwarana.ac.in</u>

Criteria 5: Student Support and Progression Key Indicator 5.1: Student Support



**Certificates of Students** 





## Tatyasaheb Kore College of Pharmacy, Warananagar

Tal.: Panhala, Dist.: Kolhapur, Maharashtra, India, Pin: 416 113 Website: <u>www.tkcpwarana.ac.in</u>

Criteria 5: Student Support and Progression Key Indicator 5.1: Student Support



#### 2.12 Course on basic presentation and skills (20-11-2021 to 30-03-2022)

#### **List of Participants**



# Tatyasaheb Kore College of Pharmacy, Warananagar Tal.: Panhala, Dist.: Kolhapur, Maharashtra, India, Pin: 416 113

Website: www.tkcpwarana.ac.in

**Criteria 5: Student Support and Progression** Key Indicator 5.1: Student Support



|                               | Waranana gar, Tal: Panhala, Dist: I<br>Phone: (02328) 223501, 223526, Fax: 22<br>Email: tkep.pc@unishivaji.ac.in<br>NIRF 2017 a. 2018: 51 to 75 Ran | 3501; Website: www.tkepwaruna.ac.in                                                                                                                                 |
|-------------------------------|-----------------------------------------------------------------------------------------------------------------------------------------------------|-------------------------------