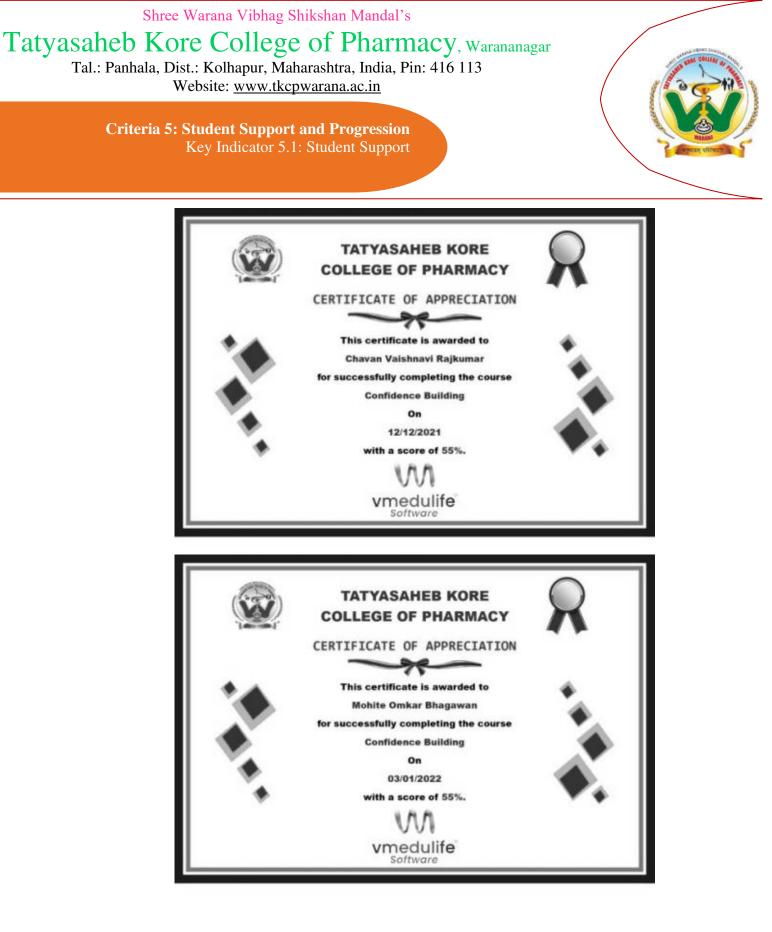

ar

Tal.: Panhala, Dist.: Kolhapur, Maharashtra, India, Pin: 416 113 Website: <u>www.tkcpwarana.ac.in</u>

Criteria 5: Student Support and Progression Key Indicator 5.1: Student Support



### 2.11 Course on confidence building (10-11-2020 to 30-03-2021)

#### **List of Participants**



## Tatyasaheb Kore College of Pharmacy, Warananagar

Tal.: Panhala, Dist.: Kolhapur, Maharashtra, India, Pin: 416 113 Website: <u>www.tkcpwarana.ac.in</u>

Criteria 5: Student Support and Progression Key Indicator 5.1: Student Support





## Tatyasaheb Kore College of Pharmacy, Warananagar

Tal.: Panhala, Dist.: Kolhapur, Maharashtra, India, Pin: 416 113 Website: <u>www.tkcpwarana.ac.in</u>

Criteria 5: Student Support and Progression Key Indicator 5.1: Student Support



**Certificates of Students** 





## Tatyasaheb Kore College of Pharmacy, Warananagar

Tal.: Panhala, Dist.: Kolhapur, Maharashtra, India, Pin: 416 113 Website: <u>www.tkcpwarana.ac.in</u>

Criteria 5: Student Support and Progression Key Indicator 5.1: Student Support



#### 2.12 Course on basic presentation and skills (20-11-2021 to 30-03-2022)

#### **List of Participants**



# Tatyasaheb Kore College of Pharmacy, Warananagar Tal.: Panhala, Dist.: Kolhapur, Maharashtra, India, Pin: 416 113

Website: www.tkcpwarana.ac.in

**Criteria 5: Student Support and Progression** Key Indicator 5.1: Student Support



|                               | Waranana gar, Tal: Panhala, Dist: I<br>Phone: (02328) 223501, 223526, Fax: 22<br>Email: tkep.pc@unishivaji.ac.in<br>NIRF 2017 a. 2018: 51 to 75 Ran | 3501; Website: www.tkepwaruna.a