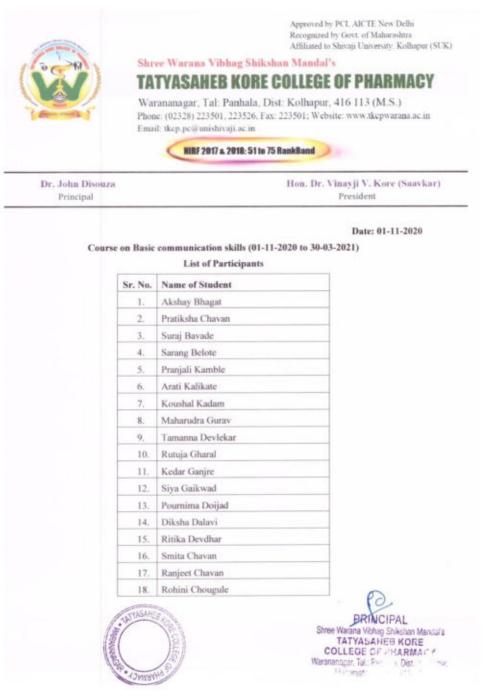

### List of Participants

|                                |                              | NECOLI<br>Anta, Dim Ki<br>L. Webshik (j | EGE OF PHARMACY<br>Pages, 410 213 (M.S.)                                                                                                                                                                                                                                                                                                                                                                                                                                                                                                                |
|--------------------------------|------------------------------|-----------------------------------------|---------------------------------------------------------------------------------------------------------------------------------------------------------------------------------------------------------------------------------------------------------------------------------------------------------------------------------------------------------------------------------------------------------------------------------------------------------------------------------------------------------------------------------------------------------|
| Dr. Antor Dission<br>Principal | NBT Resident 2017 & 20       |                                         | 1923 - 71 in 100<br>on, Do. Vinaryji V. Kara (kazeli<br>Provinst                                                                                                                                                                                                                                                                                                                                                                                                                                                                                        |
|                                | World Plane<br>21-01-3       |                                         |                                                                                                                                                                                                                                                                                                                                                                                                                                                                                                                                                         |
| 18.50                          | NAMES OF STREETS             | 88.90                                   | NAMES OF STREETS                                                                                                                                                                                                                                                                                                                                                                                                                                                                                                                                        |
| - V                            | BINOVGADE BINYUEI BACKMAM    | 36.                                     | USERIAN SECTION AND APPROPRIATE                                                                                                                                                                                                                                                                                                                                                                                                                                                                                                                         |
| 10 C                           | ENDINE SUBMITA SUBVISE       | .10                                     | WARDER STEELING WARD DOCK                                                                                                                                                                                                                                                                                                                                                                                                                                                                                                                               |
| A                              | DEDIT MYDAHL DANNYRAUNY?     | 18                                      | KAMAGE AND/T KROMAT                                                                                                                                                                                                                                                                                                                                                                                                                                                                                                                                     |
| ÷.                             | EANELIPER PROVINCE SIGNAL    | 19                                      | KANNUT BECING AMARTICE                                                                                                                                                                                                                                                                                                                                                                                                                                                                                                                                  |
| B.                             | EARWING STRAIN SHORE         | 35                                      | ARREST PRIMANEL REPORTS                                                                                                                                                                                                                                                                                                                                                                                                                                                                                                                                 |
| в.                             | GARANOC SHAADHAN MANDED      |                                         | KD KARE GRUTHLY DOVIMBED                                                                                                                                                                                                                                                                                                                                                                                                                                                                                                                                |
| <u>8</u>                       | GREWARD PRATICIPAL RADINGRA  | .11                                     | NUMBER ADDISH ARKIN                                                                                                                                                                                                                                                                                                                                                                                                                                                                                                                                     |
| 8.                             | BODREF GATERIE DAMAGEN       | 10                                      | MARKE METHERMORE                                                                                                                                                                                                                                                                                                                                                                                                                                                                                                                                        |
|                                | EDRICHMUT BRITTINA SLAVEL    | 10                                      | AMARCONGIN MANNAG                                                                                                                                                                                                                                                                                                                                                                                                                                                                                                                                       |
| B.                             | EDINO RUPALI BARROL          |                                         | Infemation arts of a value of                                                                                                                                                                                                                                                                                                                                                                                                                                                                                                                           |
| 11.1                           | HISANE SHORT SMULLY          | 14.                                     | NUMEROUS SPECIAL                                                                                                                                                                                                                                                                                                                                                                                                                                                                                                                                        |
| 10,                            | INCOME PERMIT INVALUES       | 11                                      | NUMBER OF THE OWNER |
| 10.                            | Manual Property and Advanced | 34                                      | Annalist synchrony understall                                                                                                                                                                                                                                                                                                                                                                                                                                                                                                                           |
|                                | MATH HOD HINGS               | n (                                     | PANNAL ANNOD IN YORKANS                                                                                                                                                                                                                                                                                                                                                                                                                                                                                                                                 |
| 16                             |                              |                                         |                                                                                                                                                                                                                                                                                                                                                                                                                                                                                                                                                         |

### Student participated in activity