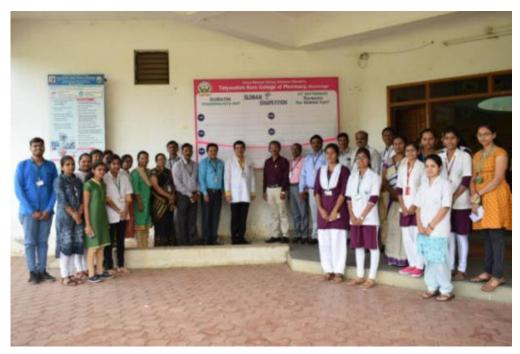

### **1. 1 T-shirt design competition on World Pharmacist Day (25-09-2017)**

### About:

SWVSM's Tatyasaheb Kore College of Pharmacy Warananagar had celebrated 'World Pharmacist Day' event on date 25<sup>th</sup> September 2017. On this occasion T- Shirt design competition was organised for students. "From research to health care: Your pharmacist is at your service" is the theme of this year's World Pharmacists Day. This theme was chosen to reflect the numerous contributions the pharmacy profession makes to health. World Pharmacist Day is celebrated each year on 25 September. The annual commemoration of this day is aimed at recognizing the role of pharmacists in improving global health. It is also meant to encourage and support actions that promote healthcare worldwide.

Total 30 students were participated in this activity.