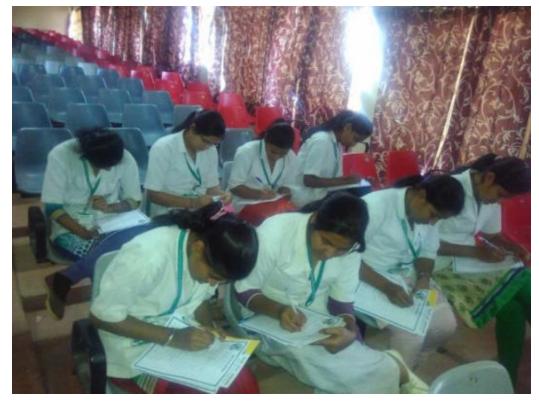

### 1.3 Rubicon Life Skill Training Program from 27-09-2019 to 29-09-2019

Soft skills are very important non-academic aspect of student's life which includes social skills, critical thinking, and skill that develops positive interaction with others to face the challenges. Enhancing these skills at early stage of life reflect tremendous growth as improve employability and entrepreneurship. Aiming the same, Shree Warana Vibhag Shikshan Mandal's Tatyasaheb Kore College of Pharmacy, Warananagar jointly with Rubicon Skill Development Pvt. Ltd., Pune was organized soft skill development program for final year & pre-final year D. Pharm., B. Pharm. & M. Pharm Students from 27 to 29 August, 2019.

Expectation setting, Organizational Structure, SWOT Analysis, Public Speaking, E-mail Etiquette, Body language, Group Discussion, Personal Interview etc. topics were covered during 3 days training program. Expertise Mr. Siddharth Pandit, Mr. Cheta Dodwad, Mrs. Gauri Salvekar & Mrs. Megha Powar from Rubicon Skill Development Pvt. Ltd., Pune addressed students. During the training, students were taught to identify their strengths and weaknesses and the techniques to overcome the weaknesses.

Interpersonal Skills are the very important aspects of personality. Good interpersonal skill reflects as better impression.