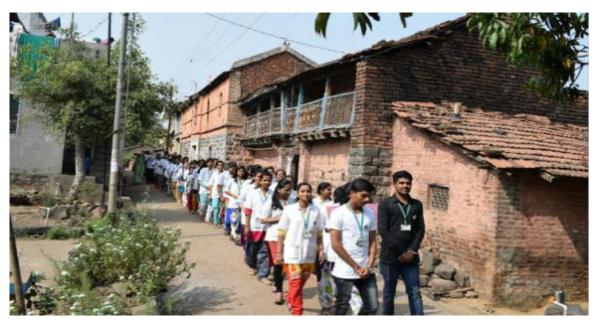

Student participated in world pharmacist day activities on 25-09-2018

Principal Dr. J. I. Disouza addressing to students on World Pharmacist Day

Principal, Staff and Participants of Slogan writing competition