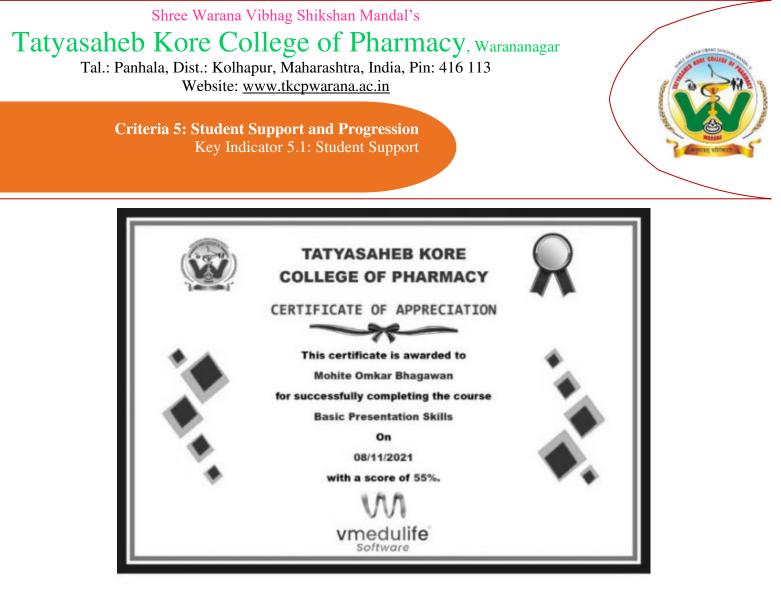

### 1.3 Rubicon Life Skill Training Program from 27-09-2019 to 29-09-2019

Soft skills are very important non-academic aspect of student's life which includes social skills, critical thinking, and skill that develops positive interaction with others to face the challenges. Enhancing these skills at early stage of life reflect tremendous growth as improve employability and entrepreneurship. Aiming the same, Shree Warana Vibhag Shikshan Mandal's Tatyasaheb Kore College of Pharmacy, Warananagar jointly with Rubicon Skill Development Pvt. Ltd., Pune was organized soft skill development program for final year & pre-final year D. Pharm., B. Pharm. & M. Pharm Students from 27 to 29 August, 2019.

Expectation setting, Organizational Structure, SWOT Analysis, Public Speaking, E-mail Etiquette, Body language, Group Discussion, Personal Interview etc. topics were covered during 3 days training program. Expertise Mr. Siddharth Pandit, Mr. Cheta Dodwad, Mrs. Gauri Salvekar & Mrs. Megha Powar from Rubicon Skill Development Pvt. Ltd., Pune addressed students. During the training, students were taught to identify their strengths and weaknesses and the techniques to overcome the weaknesses.