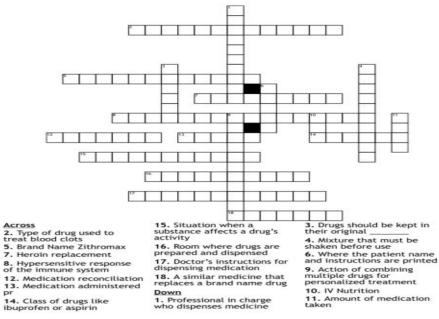

## Tatyasaheb Kore College of Pharmacy, Warananagar

Tal.: Panhala, Dist.: Kolhapur, Maharashtra, India, Pin: 416 113 Website: <u>www.tkcpwarana.ac.in</u>

Criteria 5: Student Support and Progression Key Indicator 5.1: Student Support

### Notice

Approved by PCI, AICTE New Delhi Recognized by Govt. of Maharashtra Affiliated to Shivaji University, Kolhapur (SUK)

Dr. John Disouza

Principal

Shree Warana Vibhag Shikshan Mandal's TATYASAHEB KORE COLLEGE OF PHARMACY

Warananagar, Tal: Panhala, Dist: Kolhapur, 416 113 (M.S.) Phone: (02328) 223501, Website: <u>www.tkcpwarana.ac.in</u>, Email: <u>tkcp.pc@unishivaji.ac.in</u>

NIRF RankBand: 2017 & 2018 - 51 to 75; 2021 - 75 to 100

Hon. Dr. Vinayji V. Kore (Saavkar) President

15-09-2018

#### NOTICE

All the students of **B**. Pharmacy and **M**. Pharmacy are informed that we are organizing Essay Writing Competition, Slogan competition, T-shirt design competition and Elocution competition on World Pharmacist Day on date 25-09-2018.

Submit your names on 18-09-2018 to respective in-charge.

RANGERAL Shree Warana Vibhag Shikshan Mandal's TATYASAHEB KORE COLLEGE OF PHARMACY Varananagar, Tal.: Pankala, Dist.: Kolhapur. Maharashtra, India - 416113.