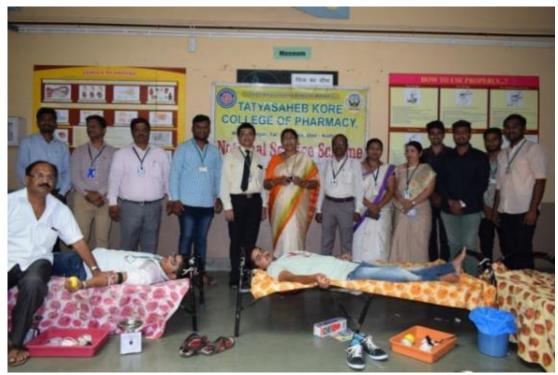

### 1.3 Rubicon Life Skill Training Program from 27-09-2019 to 29-09-2019

Soft skills are very important non-academic aspect of student's life which includes social skills, critical thinking, and skill that develops positive interaction with others to face the challenges. Enhancing these skills at early stage of life reflect tremendous growth as improve employability and entrepreneurship. Aiming the same, Shree Warana Vibhag Shikshan Mandal's Tatyasaheb Kore College of Pharmacy, Warananagar jointly with Rubicon Skill Development Pvt. Ltd., Pune was organized soft skill development program for final year & pre-final year D. Pharm., B. Pharm. & M. Pharm Students from 27 to 29 August, 2019.

Expectation setting, Organizational Structure, SWOT Analysis, Public Speaking, E-mail Etiquette, Body language, Group Discussion, Personal Interview etc. topics were covered during 3 days training program. Expertise Mr. Siddharth Pandit, Mr. Cheta Dodwad, Mrs. Gauri Salvekar & Mrs. Megha Powar from Rubicon Skill Development Pvt. Ltd., Pune addressed students. During the training, students were taught to identify their strengths and weaknesses and the techniques to overcome the weaknesses.