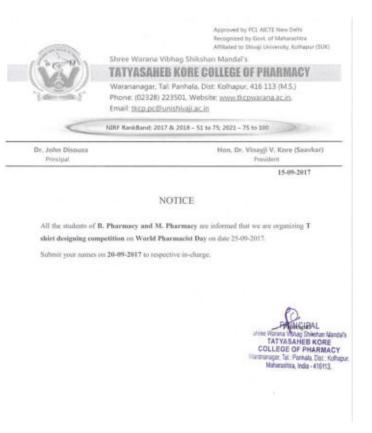

### Notice

Approved by PCI, AICTE New Delhi Recognized by Govt. of Maharashtra Affiliated to Shivaji University, Kolhapur (SUK)

Dr. John Disouza

Principal

Shree Warana Vibhag Shikshan Mandal's TATYASAHEB KORE COLLEGE OF PHARMACY

Warananagar, Tal: Panhala, Dist: Kolhapur, 416 113 (M.S.) Phone: (02328) 223501, Website: <u>www.tkcpwarana.ac.in</u>, Email: <u>tkcp.pc@unishivaji.ac.in</u>

NIRF RankBand: 2017 & 2018 - 51 to 75; 2021 - 75 to 100

Hon. Dr. Vinayji V. Kore (Saavkar) President

15-09-2018

#### NOTICE

All the students of **B**. Pharmacy and **M**. Pharmacy are informed that we are organizing Essay Writing Competition, Slogan competition, T-shirt design competition and Elocution competition on World Pharmacist Day on date 25-09-2018.

Submit your names on 18-09-2018 to respective in-charge.

RANGERAL Shree Warana Vibhag Shikshan Mandal's TATYASAHEB KORE COLLEGE OF PHARMACY Varananagar, Tal.: Pankala, Dist.: Kolhapur. Maharashtra, India - 416113.