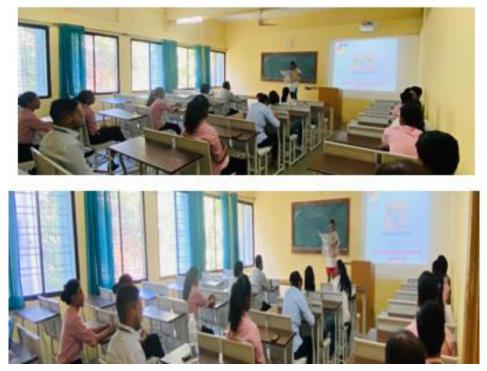

### 1.3 Rubicon Life Skill Training Program from 27-09-2019 to 29-09-2019

Soft skills are very important non-academic aspect of student's life which includes social skills, critical thinking, and skill that develops positive interaction with others to face the challenges. Enhancing these skills at early stage of life reflect tremendous growth as improve employability and entrepreneurship. Aiming the same, Shree Warana Vibhag Shikshan Mandal's Tatyasaheb Kore College of Pharmacy, Warananagar jointly with Rubicon Skill Development Pvt. Ltd., Pune was organized soft skill development program for final year & pre-final year D. Pharm., B. Pharm. & M. Pharm Students from 27 to 29 August, 2019.

Expectation setting, Organizational Structure, SWOT Analysis, Public Speaking, E-mail Etiquette, Body language, Group Discussion, Personal Interview etc. topics were covered during 3 days training program. Expertise Mr. Siddharth Pandit, Mr. Cheta Dodwad, Mrs. Gauri Salvekar & Mrs. Megha Powar from Rubicon Skill Development Pvt. Ltd., Pune addressed students. During the training, students were taught to identify their strengths and weaknesses and the techniques to overcome the weaknesses.