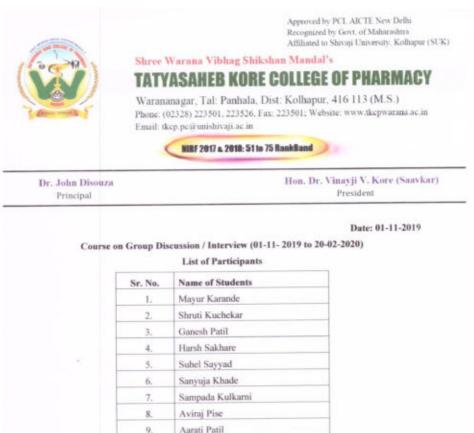

|  |  |

# Tatyasaheb Kore College of Pharmacy, Warananagar Tal.: Panhala, Dist.: Kolhapur, Maharashtra, India, Pin: 416 113

Website: www.tkcpwarana.ac.in

**Criteria 5: Student Support and Progression** Key Indicator 5.1: Student Support



#### Students participated in activity



**Read aloud** 

11-03-2022



**Read aloud** 

11-03-2022

## Tatyasaheb Kore College of Pharmacy, Warananagar

Tal.: Panhala, Dist.: Kolhapur, Maharashtra, India, Pin: 416 113 Website: <u>www.tkcpwarana.ac.in</u>

Criteria 5: Student Support and Progression Key Indicator 5.1: Student Support



#### 2.8 Course on Group Discussion / Interview (01-11- 2019 to 20-02-2020)

#### List of Participants



10.

11.

13.

14.

15.

17.

Aviraj Pise Aarati Patil Abhishek Jambilkar Sharaddha Lohar Satyam Nikam Sakshi Chavan Girish Gaikwad Akshaykumar Kabadage Ajinkya Farne Prajkta Lohar Suraj Salaskar EPRINCIPAL Shree Warana Vibag Shkshan Mandai s TATYASAHEB KORE COLLEGE OF PHARMACY Warananagar, Tal: Panhala, Dist. Kolhapur. Maharashtra, India - 416113.

## Tatyasaheb Kore College of Pharmacy, Warananagar

Tal.: Panhala, Dist.: Kolhapur, Maharashtra, India, Pin: 416 113 Website: <u>www.tkcpwarana.ac.in</u>

Criteria 5: Student Support and Progression Key Indicator 5.1: Student Support



**Certificates of Students** 





## Tatyasaheb Kore College of Pharmacy, Warananagar

Tal.: Panhala, Dist.: Kolhapur, Maharashtra, India, Pin: 416 113 Website: <u>www.tkcpwarana.ac.in</u>

Criteria 5: Stude