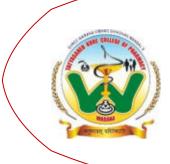

### 1.5 Rubicon's life skills training program form 10-05- 2022 to 13-05-2022

Soft skills are very important non-academic aspect of student's life which includes social skills, critical thinking, and skill that develops positive interaction with others to face the challenges. Enhancing these skills at early stage of life reflect tremendous growth as improve employability and entrepreneurship. Aiming the same, Shree Warana Vibhag Shikshan Mandal's Tatyasaheb Kore College of Pharmacy, Warananagar jointly with Rubicon Skill Development Pvt. Ltd., Pune was organized soft skill development program for final year & pre-final year D. Pharm., B. Pharm. & M. Pharm Students from 10<sup>th</sup> to 13<sup>th</sup> May 2022.

Expectation setting, Organizational Structure, SWOT Analysis, Public Speaking, E-mail Etiquette, Body language, Group Discussion, Personal Interview etc. topics were covered during 4 days training program. Expertise Mrs. Bhakti Phadte and Kanchan Khare from Rubicon Skill Development Pvt. Ltd., Pune addressed students. During the training, students were taught to identify their strengths and weaknesses and the techniques to overcome the weaknesses.