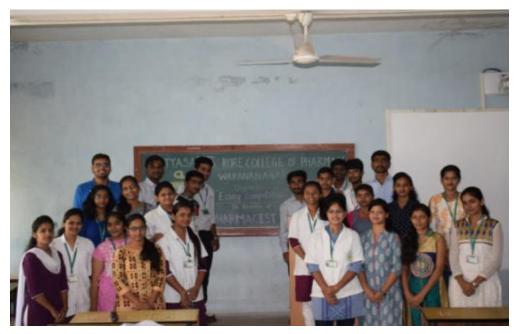

Student participated in world pharmacist day activities on 25-09-2018

Principal Dr. J. I. Disouza addressing to students on World Pharmacist Day

Principal, Staff and Participants of Slogan writing competition