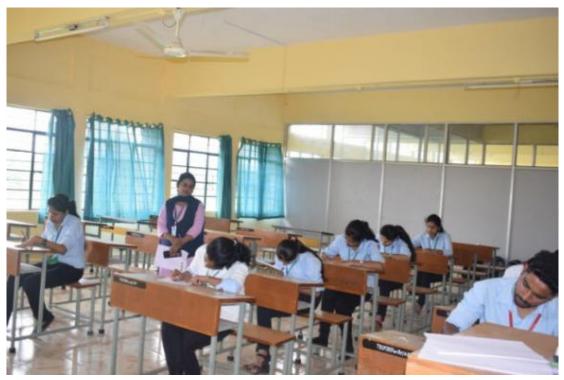

### 1.3 Rubicon Life Skill Training Program from 27-09-2019 to 29-09-2019

Soft skills are very important non-academic aspect of student's life which includes social skills, critical thinking, and skill that develops positive interaction with others to face the challenges. Enhancing these skills at early stage of life reflect tremendous growth as improve employability and entrepreneurship. Aiming the same, Shree Warana Vibhag Shikshan Mandal's Tatyasaheb Kore College of Pharmacy, Warananagar jointly with Rubicon Skill Development Pvt. Ltd., Pune was organized soft skill development program for final year & pre-final year D. Pharm., B. Pharm. & M. Pharm Students from 27 to 29 August, 2019.

Expectation setting, Organizational Structure, SWOT Analysis, Public Speaking, E-mail Etiquette, Body language, Group Discussion, Personal Interview etc. topics were covered during 3 days training program. Expertise Mr. Siddharth Pandit, Mr. Cheta Dodwad, Mrs. Gauri Salvekar & Mrs. Megha Powar from Rubicon Skill Development Pvt. Ltd., Pune addressed students. During the training, students were taught to identify their strengths and weaknesses and the techniques to overcome the weaknesses.

Interpersonal Skills are the very important aspects of personality. Good interpersonal skill reflects as better impression.