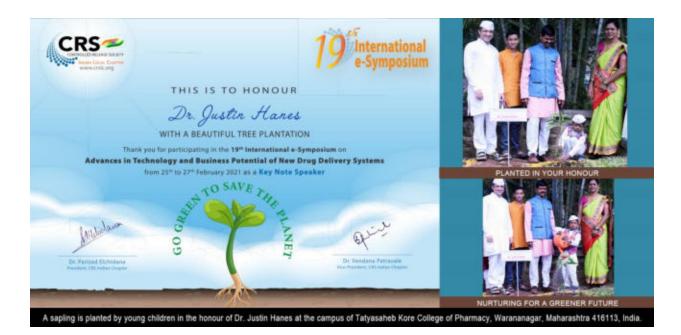

## Advances in Technology and Business Potential of New Drug Delivery Systems – 25-02-2021 to 27-02-2021