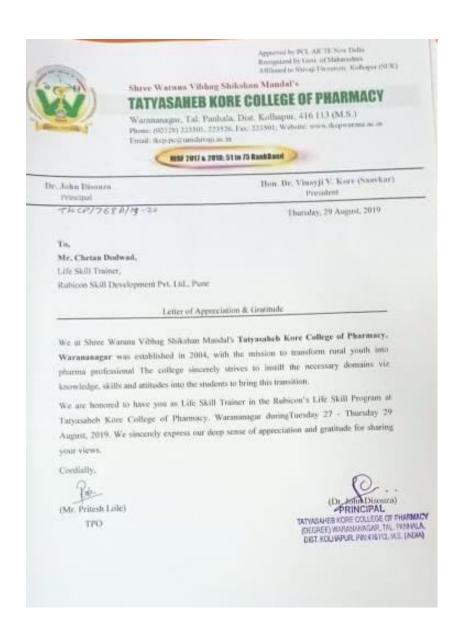

#### Rubicon's Life Skill Training – 27 to 29-08-2019

28-08-2019

Tal.: Panhala, Dist.: Kolhapur, Maharashtra, India, Pin: 416 113

Website: www.tkcpwarana.ac.in

Criteria 3: Research, Innovations and Extension Key Indicators: 3.2 Innovation Ecosystem