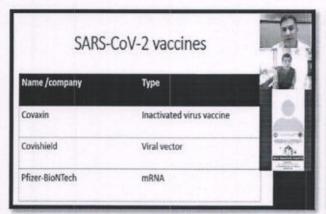

AICTE-ISTE Sponsored One Week Online Induction/Refresher Program on Leveraging Academic Researchers on Developing Diagnostic Kits, Vaccines and Drug Product for Improved Therapy Management against Deadly Viruses: Lesson Learnt from COVID-19"