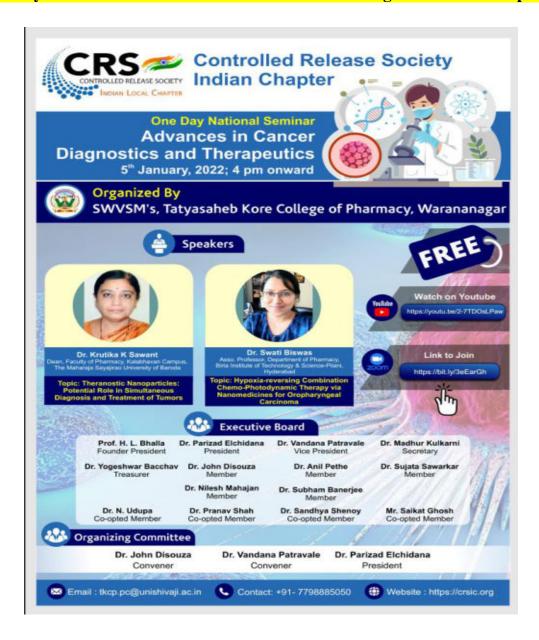

#### One Day National Seminar on Advances in Cancer Diagnostic and Therapeutics

Tal.: Panhala, Dist.: Kolhapur, Maharashtra, India, Pin: 416 113 Website: www.tkcpwarana.ac.in

Criteria 3: Research, Innovations and Extension Key Indicators: 3.2 Innovation Ecosystem