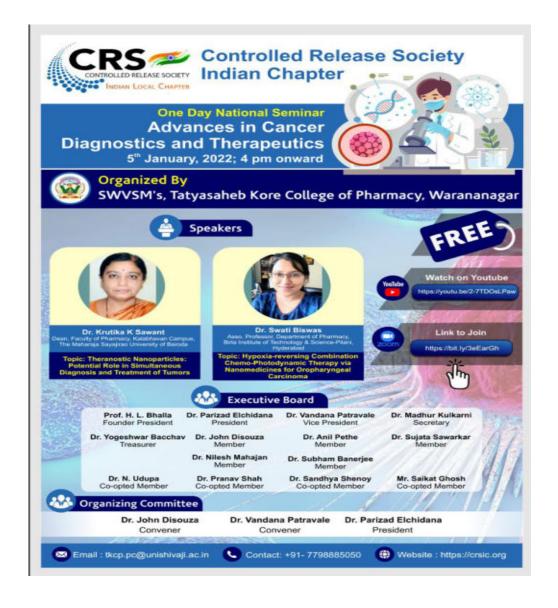

#### One Day National Seminar on Advances in Cancer Diagnostic and Therapeutics

Tal.: Panhala, Dist.: Kolhapur, Maharashtra, India, Pin: 416 113 Website: www.tkcpwarana.ac.in

Criteria 3: Research, Innovations and Extension Key Indicators: 3.2 Innovation Ecosystem