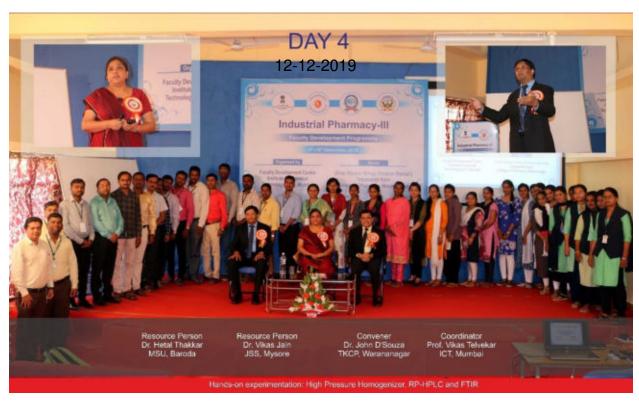

Website: www.tkcpwarana.ac.in

Criteria 3: Research, Innovations and Extension **Key Indicators: 3.2 Innovation Ecosystem** 

| Day       | Date/ Day              | Time              | Resource<br>person      | Affiliation                                                      | Topic to be delivered                                                                 |
|-----------|------------------------|-------------------|-------------------------|------------------------------------------------------------------|---------------------------------------------------------------------------------------|
| Day<br>4: | 12/12/2019<br>Thursday | 10.00 to<br>11.15 | Dr. Hetal Thakkar       | Associate Professor, MSU,<br>Baroda                              | Microneedle Mediated<br>Transdermal Delivery<br>Therapeutics                          |
|           |                        | 11.30 to<br>12.45 | Dr. Vikas Jain          | Assistant Professor, JSS,<br>Mysore                              | Novel Strategies in Delivering<br>Anticancer Therapeutics                             |
|           |                        | 14.00 to<br>15.15 | Dr. Hetal Thakkar       | Associate Professor, MSU,<br>Baroda                              | Nanoconstructs for Enhancement of Transdermal Penetration                             |
|           |                        | 15.30 to<br>16.45 | Hands-on experimenta    | tion: High Pressure Homogenizer,                                 | RP-HPLC and FTIR                                                                      |
| Day<br>5: | 13/12/2019<br>Friday   | 10.00 to<br>11.15 | Mrs. RajaniKarpur       | Consultant – Regulatory<br>Affairs, Bangaluru                    | CTD /eCTD Modules&Marketing<br>Authorization Procedures<br>Worldwide                  |
|           |                        | 11.30 to<br>12.45 | Dr.<br>BasavrajNanjwade | Principal Scientist, Trroy Life<br>Sciences Pvt. Ltd., Bangaluru | Packaging and Stability<br>Requirements for Pharmaceuticals                           |
|           |                        | 14.00 to<br>15.15 | Mrs. RajaniKarpur       | Consultant – Regulatory<br>Affairs, Bangaluru                    | Drug Product Dossier<br>Requirements                                                  |
|           |                        | 15.30 to<br>16.45 | Dr. Riyaz Ali Osmani    | Project Research Scientist,<br>IITB,Mumbai                       | Beyond the Basics- Hands on<br>Experience on EndNote Reference<br>Management Software |
| Day<br>6: | 14/12/2019<br>Saturday | 10.00 to<br>11.15 | Mrs. Snehal Patil       | Associate Scientist, Lupin,<br>Pune                              | ANDA Submission of Topical<br>Products Part I                                         |
|           |                        | 11.30 to<br>12.45 | Dr. Sameer Naik         | Sr. Manager, Serum Institute of India Pvt. Ltd., Pune            | Stability of Vaccines                                                                 |
|           |                        | 14.00 to<br>15.15 | Mrs. Snehal Patil       | Associate Scientist, Lupin,<br>Pune                              | ANDA Submission of Topical<br>Products Part II                                        |
|           |                        | 15.30 to<br>16.45 | Dr. Sameer Naik         | Sr. Manager, Serum Institute of India Pvt. Ltd., Pune            | IPQCs of Vaccines                                                                     |