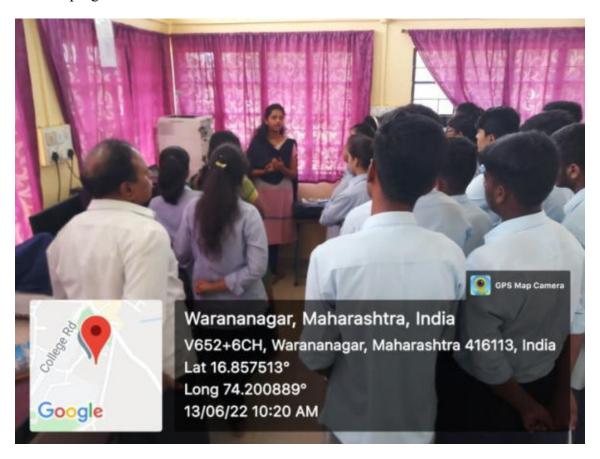

#### Hands-on-Training: Development and stabilization methods for nanoparticulate drugs