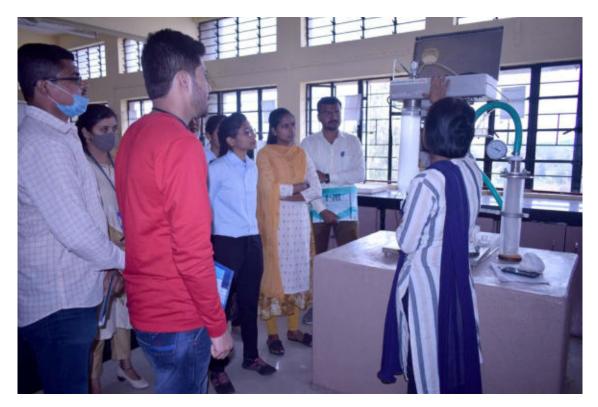

#### Hands-on-Training: Development and stabilization methods for nanoparticulate drugs