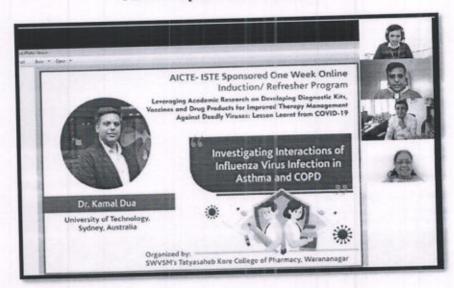

AICTE-ISTE Sponsored One Week Online Induction/Refresher Program on Leveraging Academic Researchers on Developing Diagnostic Kits, Vaccines and Drug Product for Improved Therapy Management against Deadly Viruses: Lesson Learnt from COVID-19"