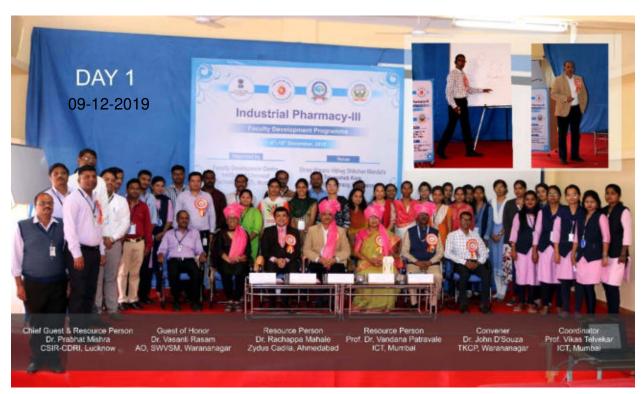

### Academic Year 2019-20 Industrial Pharmacy-III

Website: www.tkcpwarana.ac.in

Criteria 3: Research, Innovations and Extension **Key Indicators: 3.2 Innovation Ecosystem** 

| Day       | Date/ Day               | Time              | Resource<br>person          | Affiliation                                                                  | Topic to be delivered                                                                                        |  |  |  |  |
|-----------|-------------------------|-------------------|-----------------------------|------------------------------------------------------------------------------|--------------------------------------------------------------------------------------------------------------|--|--|--|--|
| Day<br>1: | 9/12/2019<br>Monday     | 10.00 to<br>11.00 |                             | INAUGURAL CEREMONY                                                           |                                                                                                              |  |  |  |  |
|           |                         | 11.30 to<br>12.45 | Dr. Prabhat Mishra          | Senior Principal Scientist, CSIR-<br>CDRI, Lucknow                           | Nanomedicine – An Emerging<br>Tool to Overcome Conventional<br>Challenges                                    |  |  |  |  |
|           |                         | 14.00 to<br>15.15 | Dr. Rachappa<br>Mahale      | Manager, Tech transfer,<br>ZydusCadila Healthcare Ltd.,<br>Ahmedabad         | Recent Advances in Novel Drug<br>Delivery Systems                                                            |  |  |  |  |
|           |                         | 15.30 to<br>16.45 | Dr. Rachappa<br>Mahale      | Manager, Tech transfer,<br>ZydusCadila Healthcare Ltd.,<br>Ahmedabad         | SUPAC: A Regulatory Approach<br>for High Quality Documentation<br>in CMC                                     |  |  |  |  |
| Day<br>2: | 10/12/2019<br>Tuesday   | 10.00 to<br>11.15 | Dr. Sreeranjini<br>Pulakkat | D.S.Kothari Postdoctoral Fellow,<br>ICT, Mumbai                              | Layer-by-Layer Assembly: A<br>Gentle and Versatile Approach<br>for development of functional<br>biomaterials |  |  |  |  |
|           |                         | 11.30 to<br>12.45 | Dr. Swati Pund              | Post Doc Fellow, IIT, Mumbai                                                 | Addressing the Problems – A<br>way Forward for Translational<br>Research                                     |  |  |  |  |
|           |                         | 14.00 to<br>16.45 | Prof. P. R. Vavia           | Dean, Academic Programmes<br>(AP), ICT Mumbai                                | Transdermal Patches:<br>Fabrication, Evaluation, Scale Up                                                    |  |  |  |  |
| Day<br>3: | 11/12/2019<br>Wednesday | 10.00 to<br>11.15 | Dr. Sandhya<br>Shenoy       | Associate VP, R&D, FDC Ltd.,<br>Mumbai                                       | Development of Ophthalmic<br>and Topical Dosage Forms –<br>Industry Perspective                              |  |  |  |  |
|           |                         | 11.30 to<br>12.45 | Dr. Madhur<br>Kulkarni      | Associate Prof., Indira CoP, Pune                                            | Application of Novel Permeation<br>Enhancers in TDDDS                                                        |  |  |  |  |
|           |                         | 14.00 to<br>15.15 | Dr. Smita Rajput            | Manager Field Marketing, India/<br>Bangladesh, Merck Life Science,<br>Mumbai | Key Considerations in Development of Parenteral Formulations                                                 |  |  |  |  |
|           |                         | 15.30 to<br>16.45 | Mr. Umesh Joshi             | Assistant Professor, Dr. Shivajirao<br>Kadam CoP, Digraj                     | Design of Aseptic Area and<br>Aseptic Process Parameters                                                     |  |  |  |  |