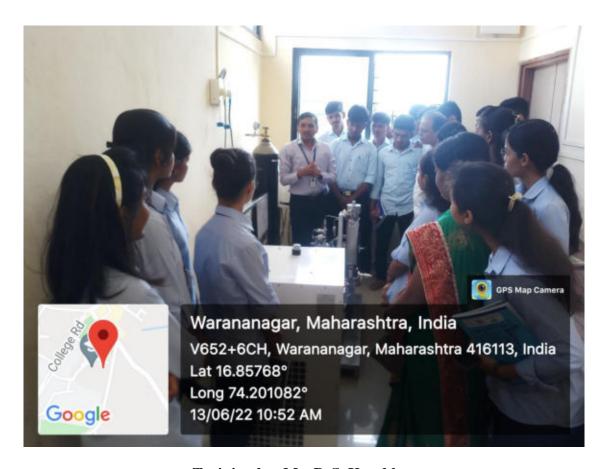

#### Hands-on-Training: Development and stabilization methods for nanoparticulate drugs