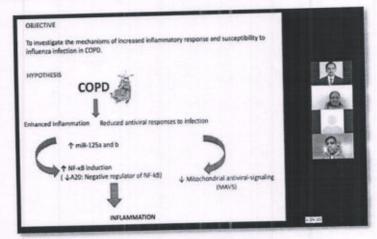

AICTE-ISTE Sponsored One Week Online Induction/Refresher Program on Leveraging Academic Researchers on Developing Diagnostic Kits, Vaccines and Drug Product for Improved Therapy Management against Deadly Viruses: Lesson Learnt from COVID-19"