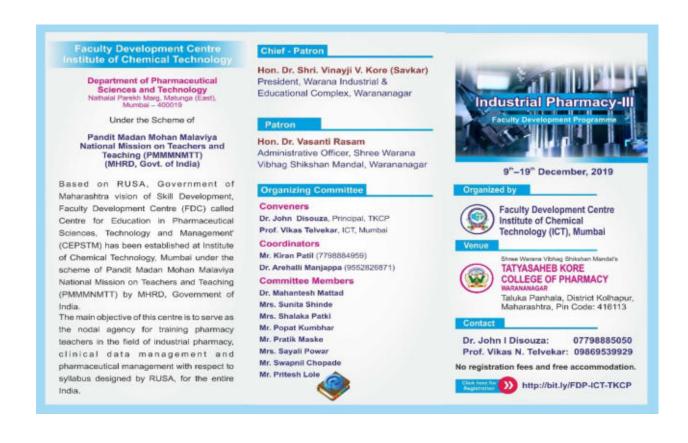

#### AICTE Sponsored One Week Hon. MLA. Dr. Shri Vinayji Kore (Savkar) Shree Warana Vibhag Shikshan Mandal Online (SWVSM, est. 1964) is education revolution Warana Industrial & Educational Complex, SHORT TERM TRAINING PROGRAM (S backed by co-operative industries; incepted Warananagar by Sahakar-maharshi Late Shri. Tatyasaheb Hon, Prof. Anil Sahasrabudhe Induction of Novice Kore to provide quality education to poor, AICTE, New Delhi deprived and deserving students. With the Pharma Academicians Hon, Dr. Vasanti Rasam sprawling campus of 200 acres, the SWVSM Administrative Officer, Shree Warana Vibhag Shikshan Mandal, houses K.G. to Ph.D. courses in basic and Warananagar technical sciences. Hon. Prof. Col. B. Venkat Faculty Development Cell, AICTE, New Delhi Tatyasaheb Kore College of Pharmacy (TKCP), Organising Committee established in the year 2004 is NIRF 2017, 2018, 2021 ranked leading institutes of Coordinator Western Maharashtra, catering Diploma, Dr. John I. Disouza Principal, SWVSM's, Tatysaheb Kore College of Pharmacy, Warananagar Degree, PG & Ph.D. courses in Pharmacy; with the mission 'To excel in professional pharmacy education though student Joint Coordinators centered learning, scholarly research and Phase I: 22-11-2021 to 27-11-2021 Mr. Vikram Potdar (9270649855) Phase II: 29-11-2021 to 04-12-2021 service to the society'. The college has state-Mr. Kiran Patil (7798884959) Dr. Amol Sherikar (9881901262) Phase III: 06-12-2021 to 11-12-2021 of-the art facilities, dedicated human resource & all necessary amenities to No registration Fee Local Organising Committee (LOC) translate students into leaders. Dr. Arehalli Manjappa (9552826871) We genuinely strive to multi-round Click here for Registration Mrs. Shalaka Patki (9881446227) development of all stakeholders of Mr. Sandip Chavan (9421204929) professional pharmacy education, including Mrs. Supriya Gaikwad (7709940727) Organized By Mr. Popat Kumbhar (7770039731) teachers and students. Conducting such Mrs. Savali Powar (8975890707) program is one noble step towards the goal. TATYASAHEB KORE COLLEGE OF PHARMACY, Mr. Swapnil Chopade (9595382666) WARANANAGAR