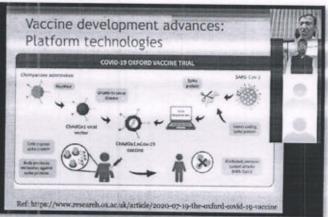

AICTE-ISTE Sponsored One Week Online Induction/Refresher Program on Leveraging Academic Researchers on Developing Diagnostic Kits, Vaccines and Drug Product for Improved Therapy Management against Deadly Viruses: Lesson Learnt from COVID-19"