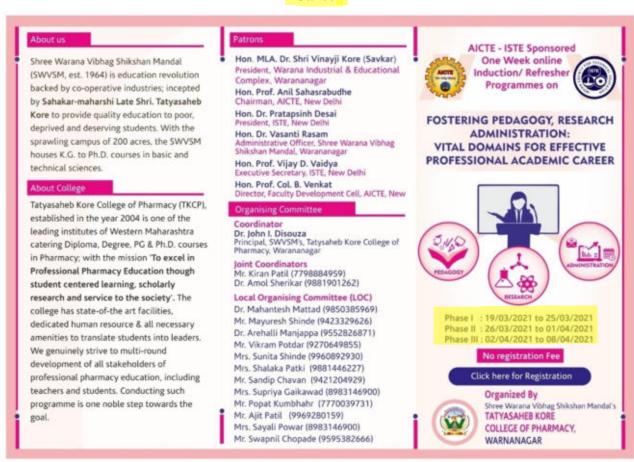

AICTE-ISTE Sponsored One Week Online Induction/Refresher Programmes on Fostering Pedagogy, Research Administration: Vital Domains for Effective Professional Academic Career

Tal.: Panhala, Dist.: Kolhapur, Maharashtra, India, Pin: 416 113 Website: www.tkcpwarana.ac.in

Criteria 3: Research, Innovations and Extension Key Indicators: 3.2 Innovation Ecosystem