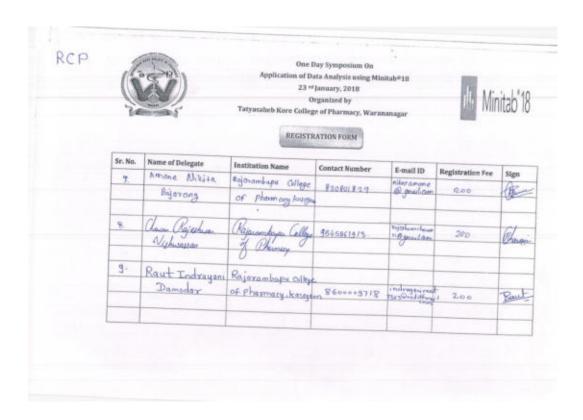

# Academic Year 2018-19 Symposium on Application of Data Analysis using Minitab 18

Tal.: Panhala, Dist.: Kolhapur, Maharashtra, India, Pin: 416 113

Website: www.tkcpwarana.ac.in

Criteria 3: Research, Innovations and Extension Key Indicators: 3.2 Innovation Ecosystem