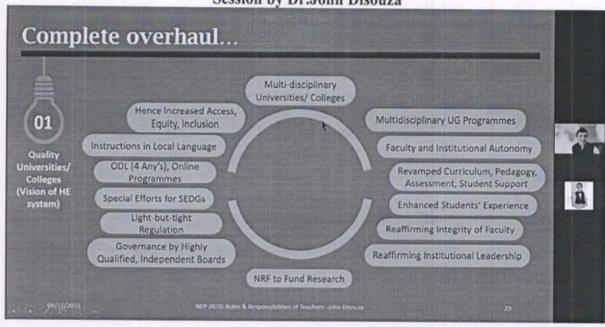

ore College of Pharmacy, Warananagar           |
| 2.40 - 3.10 PM | DELEGATE'S FEEDBACK                                                                                                                 |
| 3.10 - 3.30 PM | VALEDICTORY SPEECH Hon. Prof. (Dr.) Richa Dayaramani Director, Shivam Pharmaceutical Studies and Research Centre                    |
| 3.30 - 3.40 PM | VOTE OF THANKS BY JOINT COORDINATOR Mr. Vikram Potdar Assistant Professor, SWVSM's Tatyasaheb Kore College of Pharmacy, Warananagar |

# Glimpse of Different Sessions in this Phase III Participants with Dr. N. Udupa for Welcome Speech



Session by Dr.Ranjeet Oak



Session by Dr. Vandana Patravale and Anjali Pandya



(DEGREE) WARANANAGAR, TAL. PANHALA, DIST. KOLHAPUR. PIN:416113, M.S. (INDIA) Session by Dr.John Disouza



Session by Dr.JyotiNagamoti



Session by Dr.N. Jayashankaran



# 6. Elicit Performance

This principle is about confirming learner's understanding by immediately requiring them to apply that knowledge.

Such as taking a brief quiz or demonstrating what they learned in a group exercise or simulated scenario





### Session by Dr.SuneelaDhaneshwar

### 2. DATA ANALYSIS

- · Data should be appropriately analyzed.
- · Inappropriate analysis does not necessarily amount misconduct.
- · Fabrication and falsification of data do constitute misconduct.
- All sources and methods used to obtain and analyze data. including any electronic preprocessing, should be fully disclosed; detailed explanations should be provided for any exclusions & referenced.





### Valedictory speech by.Dr.RichaDayaram