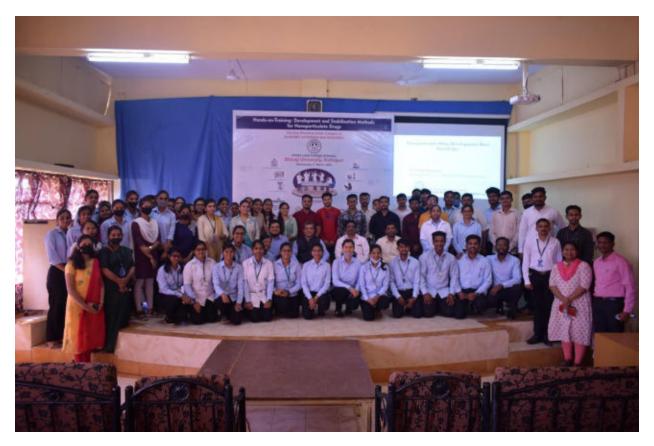

#### Hands-on-Training: Development and stabilization methods for nanoparticulate drugs