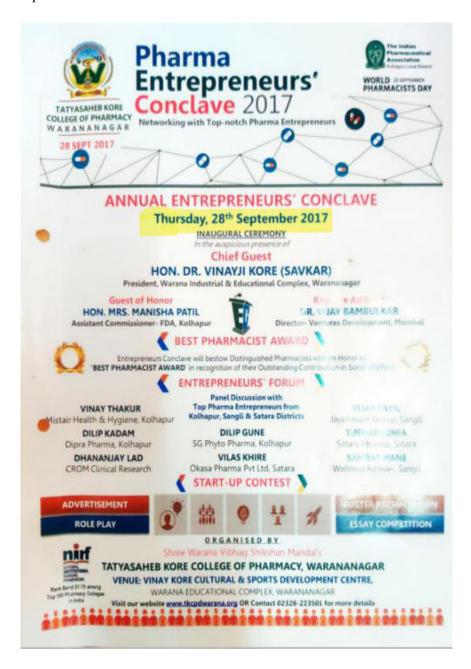

# Academic Year 2017-18 Pharma Entrepreneurs Conclave 2017

#### **Pharma Entrepreneurs Conclave 2017**

This program was organized on 28<sup>th</sup> September 2018 at Vinay Kore Cultural and Sports Development Center, Warana educational complex Warananagar. It was organized by Shree Warana Vibhag Shikshan Mandal's Warananagar. The Pharma Entrepreneurs Conclave forum was organized to understand the risks, roles, and responsibilities of entrepreneurs. The conclave was attended by 150+ students from various colleges. Entrepreneurs Conclave has imbibed the knowledge, skills, and values required to become an entrepreneur.

### Pharma Entrepreneurs' Conclave 2017

TATYASAHEB KORE COLLEGE OF PHARMACY, WARANANAGAR

| TIME                     | PROGRAM                                                                          |  |  |  |  |  |  |
|--------------------------|----------------------------------------------------------------------------------|--|--|--|--|--|--|
| 09:00 AM                 | Registration & Tea                                                               |  |  |  |  |  |  |
|                          | National Anthem                                                                  |  |  |  |  |  |  |
|                          | Condolence note of Late Dr B D Miglani                                           |  |  |  |  |  |  |
|                          | Lamp Lightning Ceremony                                                          |  |  |  |  |  |  |
|                          | Felicitation of Keynote Speaker                                                  |  |  |  |  |  |  |
|                          | Welcome Speech by Principal                                                      |  |  |  |  |  |  |
|                          | Keynote Address by DR. VIJAY BAMBULKAR                                           |  |  |  |  |  |  |
|                          | Views of Entrepreneurs                                                           |  |  |  |  |  |  |
|                          | ✓ Shri. Vijay Patil                                                              |  |  |  |  |  |  |
|                          | ✓ Shri. Vinay Thakur                                                             |  |  |  |  |  |  |
|                          | ✓ Shri. Dilip Kadam                                                              |  |  |  |  |  |  |
| 10.00 AM to              | ✓ Shri. Dilip Gune                                                               |  |  |  |  |  |  |
| 3506503000               | ✓ Shri. Dhananjay Lad                                                            |  |  |  |  |  |  |
| 1.00 PM                  | ✓ Shri. Shri. Tushar Lohia                                                       |  |  |  |  |  |  |
|                          | ✓ Shri. Vilas Khire                                                              |  |  |  |  |  |  |
|                          | ✓ Shri. Samrat Mane                                                              |  |  |  |  |  |  |
|                          | Forum Discussion with Entrepreneurs                                              |  |  |  |  |  |  |
|                          | Question - Answer Session                                                        |  |  |  |  |  |  |
|                          | Arrival of HON. DR. VINAYJI KORE (SAVKAR)                                        |  |  |  |  |  |  |
|                          | President, Warana Industrial & Educational Complex, Warananagar  • Felicitations |  |  |  |  |  |  |
|                          | ✓ Chief Guest                                                                    |  |  |  |  |  |  |
|                          | ✓ Entrepreneurs                                                                  |  |  |  |  |  |  |
|                          | BEST PHARMACIST AWARD Distribution                                               |  |  |  |  |  |  |
|                          | Presidential Speech                                                              |  |  |  |  |  |  |
|                          | End note                                                                         |  |  |  |  |  |  |
| 1.00 PM to 2.00 PM       | Lunch at Gymnasium Hall (Badminton Court, Near TKCP Building)                    |  |  |  |  |  |  |
|                          | START-UP CONTEST                                                                 |  |  |  |  |  |  |
|                          | Poster Presentation (Venue: TKCP Campus Corridor)                                |  |  |  |  |  |  |
| 02.00 -04.00 PM          | Role Play Competition (Venue: Gymnasium Hall)                                    |  |  |  |  |  |  |
| V2.00 - 04.00 P W        | Advertisement (Venue: TKCP Auditorium)                                           |  |  |  |  |  |  |
|                          | Essay Competition (Venue: TKCP Classroom 1)                                      |  |  |  |  |  |  |
|                          | Valedictory Program                                                              |  |  |  |  |  |  |
| 04:00 -04:30 PM          | Felicitation of Jury members, Prize and Certificate distribution                 |  |  |  |  |  |  |
| - 100 J. 100 F. III      | Vande Mataram                                                                    |  |  |  |  |  |  |
| the second second second | End of the Program                                                               |  |  |  |  |  |  |