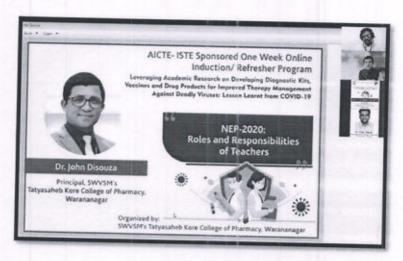

AICTE-ISTE Sponsored One Week Online Induction/Refresher Program on Leveraging Academic Researchers on Developing Diagnostic Kits, Vaccines and Drug Product for Improved Therapy Management against Deadly Viruses: Lesson Learnt from COVID-19"

#### AICTE- ISTE Sponsore One Week Hon. MLA. Dr. Shri Vinayji Kore (Savkar) Shree Warana Vibhag Shikshan Mandal Online President, Warana Industrial & Educational (SWVSM, est. 1964) is education revolution Induction/ Refresher Program Complex, Warananagar backed by co-operative industries; incepted Hon, Prof. Anil Sahasrabudhe by Sahakar-maharshi Late Shri. Tatyasaheb Leveraging Academic Researchers on Chairman, AICTE, New Delhi Kore to provide quality education to poor, **Developing Diagnostic Kits, Vaccines** Hon. Dr. Pratapsinh Desai deprived and deserving students. With the and Drug Product for Improved Therapy President, ISTE, New Delhi sprawling campus of 200 acres, the SWVSM Management Against Deadly Viruses: Hon, Dr. Vasanti Rasam Administrative Officer, Shree Warana Vibhag Shikshan Mandal, Warananagar houses K.G. to Ph.D. courses in basic and Lesson Learnt from COVID-19 technical sciences. 13/12/2021 to 18/12/2021 Hon. Prof. Vijay D. Vaidya 111 About College Hon. Prof. Col. B. Venkat Tatyasaheb Kore College of Pharmacy (TKCP), HI Director, Faculty Development Cell, AICTE, New established in the year 2004 is NIRF 2017, 2018, 2021 ranked leading institutes of Western Maharashtra, catering Diploma, Coordinator Degree, PG & Ph.D. courses in Pharmacy; with Dr. John I. Disouza the mission 'To excel in professional SWVSM's, Tatysaheb Kore College of pharmacy education though student Pharmacy, Warananagar centered learning, scholarly research and Joint Coordinators service to the society'. The college has state-Ars. Shalaka Patki (9881446227) Mrs. Sayali Powar (8975890707) of-the art facilities, dedicated human resource & all necessary amenities to Local Organising Committee (LOC) No registration Fee Mr. Vikram Potdar (9270649855) translate students into leaders. Click here for Registration Mr. Kiran Patil (7798884959) We genuinely strive to multi-round Dr. Amol Sherikar (9881901262) development of all stakeholders of Dr. Arehalli Manjappa (9552826871) professional pharmacy education, including Organized By Mr. Sandip Chavan (9421204929) teachers and students. Conducting such Shree Warana Vibhag Shikshan Mandal's Mrs. Supriya Gaikwad (7709940727) program is one noble step towards the goal. TATYASAHEB KORE COLLEGE OF PHARMACY Mr. Popat Kumbhar (7770039731) WARANANAGAR Mr. Swapnil Chopade (9595382666)