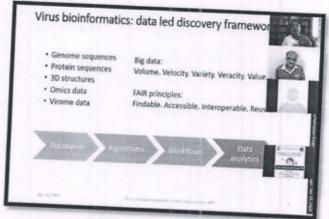

AICTE-ISTE Sponsored One Week Online Induction/Refresher Program on Leveraging Academic Researchers on Developing Diagnostic Kits, Vaccines and Drug Product for Improved Therapy Management against Deadly Viruses: Lesson Learnt from COVID-19"