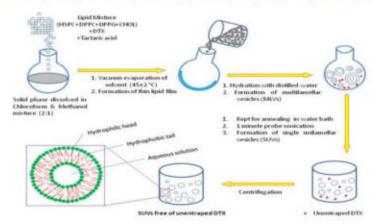

#### Hands-on-Training: Development and stabilization methods for nanoparticulate drugs