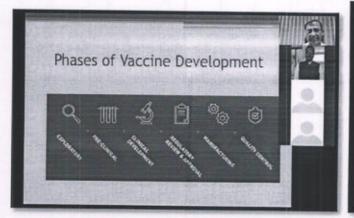

AICTE-ISTE Sponsored One Week Online Induction/Refresher Program on Leveraging Academic Researchers on Developing Diagnostic Kits, Vaccines and Drug Product for Improved Therapy Management against Deadly Viruses: Lesson Learnt from COVID-19"