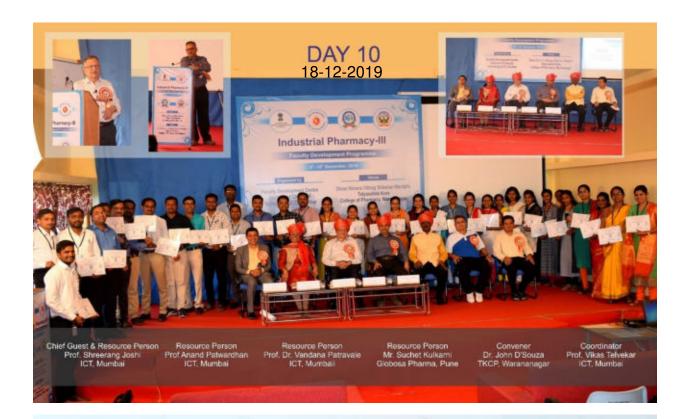

### Academic Year 2019-20 Industrial Pharmacy-III

Website: www.tkcpwarana.ac.in

Criteria 3: Research, Innovations and Extension **Key Indicators: 3.2 Innovation Ecosystem** 

| Day       | Date/ Day               | Time              | Resource<br>person          | Affiliation                                                                  | Topic to be delivered                                                                                        |  |  |  |  |
|-----------|-------------------------|-------------------|-----------------------------|------------------------------------------------------------------------------|--------------------------------------------------------------------------------------------------------------|--|--|--|--|
| Day<br>1: | 9/12/2019<br>Monday     | 10.00 to<br>11.00 |                             | INAUGURAL CEREMONY                                                           |                                                                                                              |  |  |  |  |
|           |                         | 11.30 to<br>12.45 | Dr. Prabhat Mishra          | Senior Principal Scientist, CSIR-<br>CDRI, Lucknow                           | Nanomedicine – An Emerging<br>Tool to Overcome Conventional<br>Challenges                                    |  |  |  |  |
|           |                         | 14.00 to<br>15.15 | Dr. Rachappa<br>Mahale      | Manager, Tech transfer,<br>ZydusCadila Healthcare Ltd.,<br>Ahmedabad         | Recent Advances in Novel Drug<br>Delivery Systems                                                            |  |  |  |  |
|           |                         | 15.30 to<br>16.45 | Dr. Rachappa<br>Mahale      | Manager, Tech transfer,<br>ZydusCadila Healthcare Ltd.,<br>Ahmedabad         | SUPAC: A Regulatory Approach<br>for High Quality Documentation<br>in CMC                                     |  |  |  |  |
| Day<br>2: | 10/12/2019<br>Tuesday   | 10.00 to<br>11.15 | Dr. Sreeranjini<br>Pulakkat | D.S.Kothari Postdoctoral Fellow,<br>ICT, Mumbai                              | Layer-by-Layer Assembly: A<br>Gentle and Versatile Approach<br>for development of functional<br>biomaterials |  |  |  |  |
|           |                         | 11.30 to<br>12.45 | Dr. Swati Pund              | Post Doc Fellow, IIT, Mumbai                                                 | Addressing the Problems – A<br>way Forward for Translational<br>Research                                     |  |  |  |  |
|           |                         | 14.00 to<br>16.45 | Prof. P. R. Vavia           | Dean, Academic Programmes<br>(AP), ICT Mumbai                                | Transdermal Patches:<br>Fabrication, Evaluation, Scale Up                                                    |  |  |  |  |
| Day<br>3: | 11/12/2019<br>Wednesday | 10.00 to<br>11.15 | Dr. Sandhya<br>Shenoy       | Associate VP, R&D, FDC Ltd.,<br>Mumbai                                       | Development of Ophthalmic<br>and Topical Dosage Forms –<br>Industry Perspective                              |  |  |  |  |
|           |                         | 11.30 to<br>12.45 | Dr. Madhur<br>Kulkarni      | Associate Prof., Indira CoP, Pune                                            | Application of Novel Permeation<br>Enhancers in TDDDS                                                        |  |  |  |  |
|           |                         | 14.00 to<br>15.15 | Dr. Smita Rajput            | Manager Field Marketing, India/<br>Bangladesh, Merck Life Science,<br>Mumbai | Key Considerations in Development of Parenteral Formulations                                                 |  |  |  |  |
|           |                         | 15.30 to<br>16.45 | Mr. Umesh Joshi             | Assistant Professor, Dr. Shivajirao<br>Kadam CoP, Digraj                     | Design of Aseptic Area and<br>Aseptic Process Parameters                                                     |  |  |  |  |

Website: www.tkcpwarana.ac.in

Criteria 3: Research, Innovations and Extension **Key Indicators: 3.2 Innovation Ecosystem** 

| Day        | Date/ Day               | Time              | Resource                  | Affiliation                                                                         | Topic to be delivered                                                                              |
|------------|-------------------------|-------------------|---------------------------|-------------------------------------------------------------------------------------|----------------------------------------------------------------------------------------------------|
|            |                         |                   | person                    |                                                                                     |                                                                                                    |
| Day<br>7:  | 15/12/2019<br>Sunday    | 10.00 to<br>11.15 | Mr.<br>RajkumarShirodkar  | Senior Vice President,<br>Sovereign Pharma (P) Ltd.,<br>Daman                       | Aseptic Processing Including Clean<br>Room Design                                                  |
|            |                         | 11.30 to<br>12.45 |                           | 5s/ Six Sigma                                                                       |                                                                                                    |
|            |                         | 14.00 to<br>15.15 | Mr. Santosh<br>Muttepawar | Director - Technical Services<br>(Injectables), Cipla, Goa                          | Injectables Manufacturing:<br>Facility, Processes and Advances                                     |
|            |                         | 15.30 to<br>16.45 | Hands-on experimentat     | ion: Spray Drying, Rheological Stu                                                  | udies, Auto Hematology Analyzer                                                                    |
| Day<br>8:  | 16/12/2019<br>Monday    | 10.00 to<br>12.45 | Dr. Girinath G. Pillai    | Zastra Innovations,<br>Bangaluru                                                    | Role of ADME and Toxicity in the<br>Drug Candidate Selection using<br>Multi Parameter Optimization |
|            |                         | 14.00 to<br>15.15 | Mr. Arjun Khadtare        | Ex-Joint Commissioner, FDA,<br>Pune                                                 | Indian FDA and Approval of Plant<br>Layouts                                                        |
|            |                         | 15.30 to<br>17.30 | Mr. BimalKesh             | Sr. Statistician & Training<br>Manager, Qsutra, Bangaluru                           | DOE with Minitab                                                                                   |
| Day<br>9:  | 17/12/2019<br>Tuesday   | 10.00 to<br>11.15 | Dr. Vandana Patravale     | Professor, Pharmaceutical<br>Sciences and Technology,<br>ICT, Mumbai                | Parenteral Devices                                                                                 |
|            |                         | 11.30 to<br>12.45 | Dr. Banappa Unger         | Scientist D, ICMR, Belgavi                                                          | Toxicity of Topical Formulations                                                                   |
|            |                         | 14.00 to<br>15.15 | Dr. Vandana Patravale     | Professor, Pharmaceutical<br>Sciences and Technology,<br>ICT, Mumbai                | Novel Pulmonary Delivery<br>Systems                                                                |
|            |                         | 15.30 to<br>16.45 | Mr. Dnyanesh Punde        | Area Manager – Sales,<br>Labmate Asia Pvt. Ltd., Pune                               | Hands-on Experimentation on<br>Martin Christ Lyophilizer                                           |
|            |                         |                   | Mr. Sumit Kalamkar        | Area Manager – Customer<br>Support, Labmate Asia Pvt.<br>Ltd., Pune                 |                                                                                                    |
| Day<br>10: | 18/12/2019<br>Wednesday | 10.00 to<br>11.15 | Prof. Shreerang<br>Joshi  | Head, Department of<br>Pharmaceutical<br>Sciences and<br>Technology, ICT,<br>Mumbai | Industry Academia<br>Interaction: Gap Analysis                                                     |