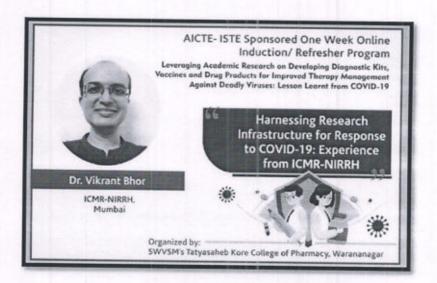

AICTE-ISTE Sponsored One Week Online Induction/Refresher Program on Leveraging Academic Researchers on Developing Diagnostic Kits, Vaccines and Drug Product for Improved Therapy Management against Deadly Viruses: Lesson Learnt from COVID-19"