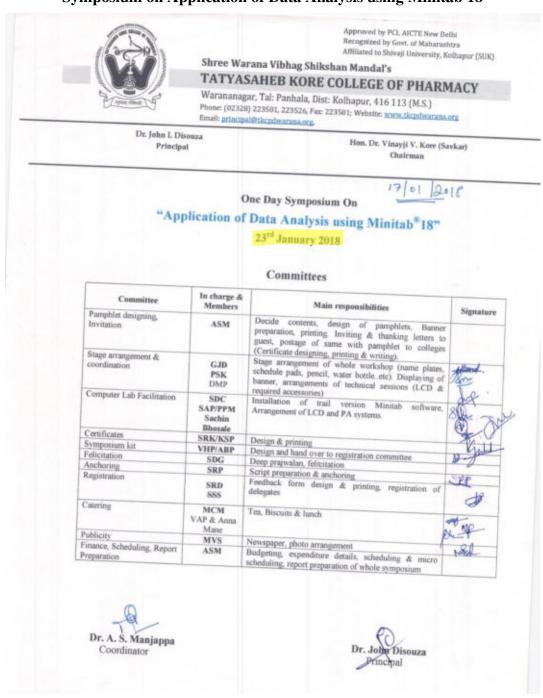

# Academic Year 2018-19 Symposium on Application of Data Analysis using Minitab 18

Tal.: Panhala, Dist.: Kolhapur, Maharashtra, India, Pin: 416 113

Website: www.tkcpwarana.ac.in

Criteria 3: Research, Innovations and Extension Key Indicators: 3.2 Innovation Ecosystem