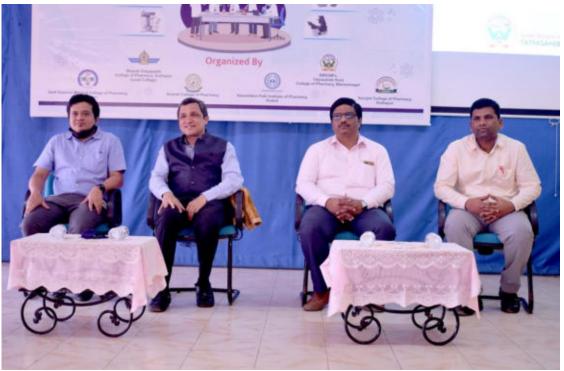

#### One Day National Seminar on Advances in Cancer Diagnostic and Therapeutics

Tal.: Panhala, Dist.: Kolhapur, Maharashtra, India, Pin: 416 113 Website: www.tkcpwarana.ac.in

Criteria 3: Research, Innovations and Extension Key Indicators: 3.2 Innovation Ecosystem