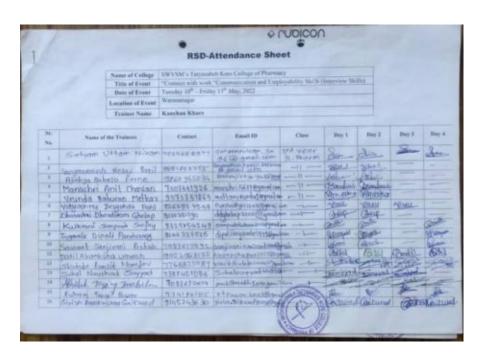

#### Rubicon's Life Skill Training

10-05-2022

Tal.: Panhala, Dist.: Kolhapur, Maharashtra, India, Pin: 416 113 Website: www.tkcpwarana.ac.in

Criteria 3: Research, Innovations and Extension Key Indicators: 3.2 Innovation Ecosystem