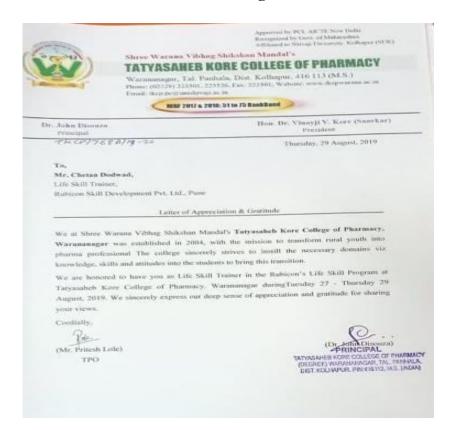

#### Rubicon's Life Skill Training – 27 to 29-08-2019

28-08-2019

Tal.: Panhala, Dist.: Kolhapur, Maharashtra, India, Pin: 416 113

Website: www.tkcpwarana.ac.in

Criteria 3: Research, Innovations and Extension Key Indicators: 3.2 Innovation Ecosystem