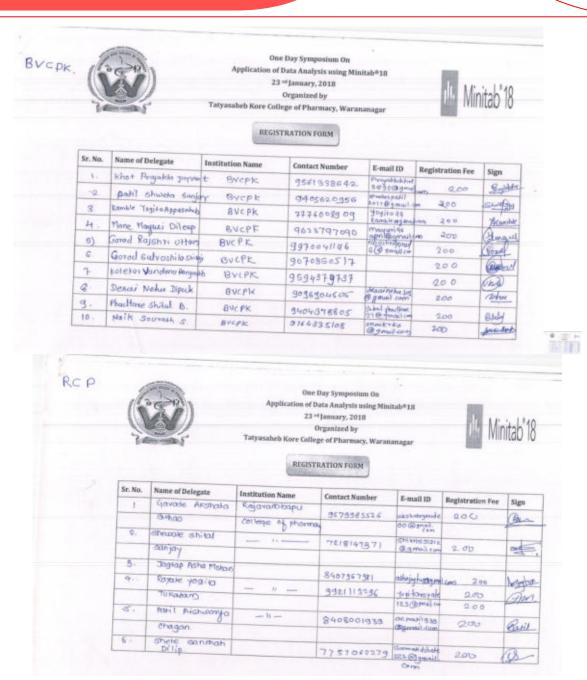

# Academic Year 2018-19 Symposium on Application of Data Analysis using Minitab 18

Tal.: Panhala, Dist.: Kolhapur, Maharashtra, India, Pin: 416 113

Website: www.tkcpwarana.ac.in

Criteria 3: Research, Innovations and Extension Key Indicators: 3.2 Innovation Ecosystem