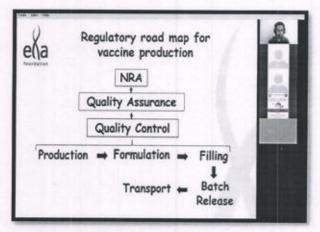

AICTE-ISTE Sponsored One Week Online Induction/Refresher Program on Leveraging Academic Researchers on Developing Diagnostic Kits, Vaccines and Drug Product for Improved Therapy Management against Deadly Viruses: Lesson Learnt from COVID-19"