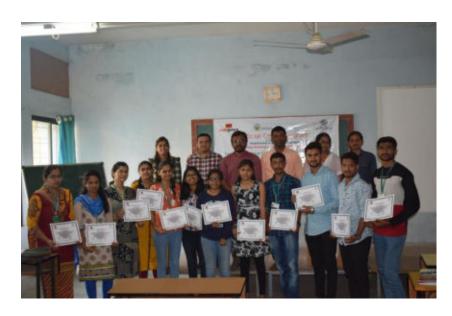

# Academic Year 2017-18 Pharma Entrepreneurs Conclave 2017

#### **Pharma Entrepreneurs Conclave 2017**

This program was organized on 28<sup>th</sup> September 2018 at Vinay Kore Cultural and Sports Development Center, Warana educational complex Warananagar. It was organized by Shree Warana Vibhag Shikshan Mandal's Warananagar. The Pharma Entrepreneurs Conclave forum was organized to understand the risks, roles, and responsibilities of entrepreneurs. The conclave was attended by 150+ students from various colleges. Entrepreneurs Conclave has imbibed the knowledge, skills, and values required to become an entrepreneur.