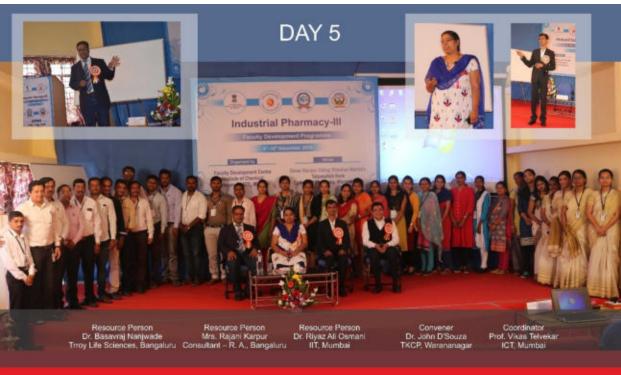

Website: www.tkcpwarana.ac.in

Criteria 3: Research, Innovations and Extension **Key Indicators: 3.2 Innovation Ecosystem** 

| Day       | Date/ Day              | Time              | Resource<br>person      | Affiliation                                                      | Topic to be delivered                                                                 |
|-----------|------------------------|-------------------|-------------------------|------------------------------------------------------------------|---------------------------------------------------------------------------------------|
| Day<br>4: | 12/12/2019<br>Thursday | 10.00 to<br>11.15 | Dr. Hetal Thakkar       | Associate Professor, MSU,<br>Baroda                              | Microneedle Mediated<br>Transdermal Delivery<br>Therapeutics                          |
|           |                        | 11.30 to<br>12.45 | Dr. Vikas Jain          | Assistant Professor, JSS,<br>Mysore                              | Novel Strategies in Delivering<br>Anticancer Therapeutics                             |
|           |                        | 14.00 to<br>15.15 | Dr. Hetal Thakkar       | Associate Professor, MSU,<br>Baroda                              | Nanoconstructs for Enhancement of Transdermal Penetration                             |
|           |                        | 15.30 to<br>16.45 | Hands-on experimenta    | tion: High Pressure Homogenizer,                                 | RP-HPLC and FTIR                                                                      |
| Day<br>5: | 13/12/2019<br>Friday   | 10.00 to<br>11.15 | Mrs. RajaniKarpur       | Consultant – Regulatory<br>Affairs, Bangaluru                    | CTD /eCTD Modules&Marketing<br>Authorization Procedures<br>Worldwide                  |
|           |                        | 11.30 to<br>12.45 | Dr.<br>BasavrajNanjwade | Principal Scientist, Trroy Life<br>Sciences Pvt. Ltd., Bangaluru | Packaging and Stability<br>Requirements for Pharmaceuticals                           |
|           |                        | 14.00 to<br>15.15 | Mrs. RajaniKarpur       | Consultant – Regulatory<br>Affairs, Bangaluru                    | Drug Product Dossier<br>Requirements                                                  |
|           |                        | 15.30 to<br>16.45 | Dr. Riyaz Ali Osmani    | Project Research Scientist,<br>IITB,Mumbai                       | Beyond the Basics- Hands on<br>Experience on EndNote Reference<br>Management Software |
| Day<br>6: | 14/12/2019<br>Saturday | 10.00 to<br>11.15 | Mrs. Snehal Patil       | Associate Scientist, Lupin,<br>Pune                              | ANDA Submission of Topical<br>Products Part I                                         |
|           |                        | 11.30 to<br>12.45 | Dr. Sameer Naik         | Sr. Manager, Serum Institute of India Pvt. Ltd., Pune            | Stability of Vaccines                                                                 |
|           |                        | 14.00 to<br>15.15 | Mrs. Snehal Patil       | Associate Scientist, Lupin,<br>Pune                              | ANDA Submission of Topical<br>Products Part II                                        |
|           |                        | 15.30 to<br>16.45 | Dr. Sameer Naik         | Sr. Manager, Serum Institute of India Pvt. Ltd., Pune            | IPQCs of Vaccines                                                                     |