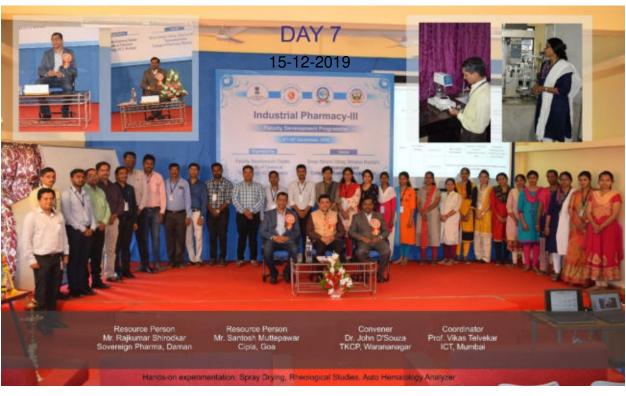

Website: www.tkcpwarana.ac.in

Criteria 3: Research, Innovations and Extension **Key Indicators: 3.2 Innovation Ecosystem** 

| Day        | Date/ Day               | Time              | Resource                  | Affiliation                                                                         | Topic to be delivered                                                                              |
|------------|-------------------------|-------------------|---------------------------|-------------------------------------------------------------------------------------|----------------------------------------------------------------------------------------------------|
|            |                         |                   | person                    |                                                                                     |                                                                                                    |
| Day<br>7:  | 15/12/2019<br>Sunday    | 10.00 to<br>11.15 | Mr.<br>RajkumarShirodkar  | Senior Vice President,<br>Sovereign Pharma (P) Ltd.,<br>Daman                       | Aseptic Processing Including Clean<br>Room Design                                                  |
|            |                         | 11.30 to<br>12.45 |                           | 5s/ Six Sigma                                                                       |                                                                                                    |
|            |                         | 14.00 to<br>15.15 | Mr. Santosh<br>Muttepawar | Director - Technical Services<br>(Injectables), Cipla, Goa                          | Injectables Manufacturing:<br>Facility, Processes and Advances                                     |
|            |                         | 15.30 to<br>16.45 | Hands-on experimentat     | ion: Spray Drying, Rheological Stu                                                  | udies, Auto Hematology Analyzer                                                                    |
| Day<br>8:  | 16/12/2019<br>Monday    | 10.00 to<br>12.45 | Dr. Girinath G. Pillai    | Zastra Innovations,<br>Bangaluru                                                    | Role of ADME and Toxicity in the<br>Drug Candidate Selection using<br>Multi Parameter Optimization |
|            |                         | 14.00 to<br>15.15 | Mr. Arjun Khadtare        | Ex-Joint Commissioner, FDA,<br>Pune                                                 | Indian FDA and Approval of Plant<br>Layouts                                                        |
|            |                         | 15.30 to<br>17.30 | Mr. BimalKesh             | Sr. Statistician & Training<br>Manager, Qsutra, Bangaluru                           | DOE with Minitab                                                                                   |
| Day<br>9:  | 17/12/2019<br>Tuesday   | 10.00 to<br>11.15 | Dr. Vandana Patravale     | Professor, Pharmaceutical<br>Sciences and Technology,<br>ICT, Mumbai                | Parenteral Devices                                                                                 |
|            |                         | 11.30 to<br>12.45 | Dr. Banappa Unger         | Scientist D, ICMR, Belgavi                                                          | Toxicity of Topical Formulations                                                                   |
|            |                         | 14.00 to<br>15.15 | Dr. Vandana Patravale     | Professor, Pharmaceutical<br>Sciences and Technology,<br>ICT, Mumbai                | Novel Pulmonary Delivery<br>Systems                                                                |
|            |                         | 15.30 to<br>16.45 | Mr. Dnyanesh Punde        | Area Manager – Sales,<br>Labmate Asia Pvt. Ltd., Pune                               | Hands-on Experimentation on<br>Martin Christ Lyophilizer                                           |
|            |                         |                   | Mr. Sumit Kalamkar        | Area Manager – Customer<br>Support, Labmate Asia Pvt.<br>Ltd., Pune                 |                                                                                                    |
| Day<br>10: | 18/12/2019<br>Wednesday | 10.00 to<br>11.15 | Prof. Shreerang<br>Joshi  | Head, Department of<br>Pharmaceutical<br>Sciences and<br>Technology, ICT,<br>Mumbai | Industry Academia<br>Interaction: Gap Analysis                                                     |