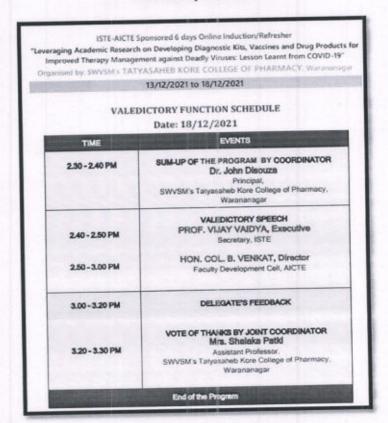

AICTE-ISTE Sponsored One Week Online Induction/Refresher Program on Leveraging Academic Researchers on Developing Diagnostic Kits, Vaccines and Drug Product for Improved Therapy Management against Deadly Viruses: Lesson Learnt from COVID-19"