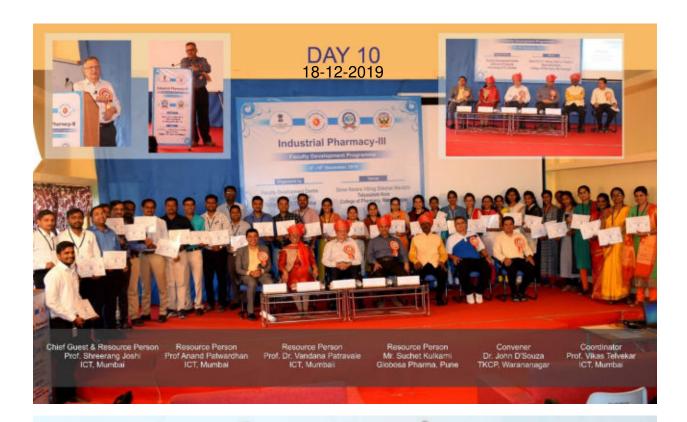

### Academic Year 2019-20 Industrial Pharmacy-III

Website: www.tkcpwarana.ac.in

Criteria 3: Research, Innovations and Extension **Key Indicators: 3.2 Innovation Ecosystem** 

| Day       | Date/ Day               | Time              | Resource<br>person          | Affiliation                                                                  | Topic to be delivered                                                                                        |  |  |  |  |
|-----------|-------------------------|-------------------|-----------------------------|------------------------------------------------------------------------------|--------------------------------------------------------------------------------------------------------------|--|--|--|--|
| Day<br>1: | 9/12/2019<br>Monday     | 10.00 to<br>11.00 |                             | INAUGURAL CEREMONY                                                           |                                                                                                              |  |  |  |  |
|           |                         | 11.30 to<br>12.45 | Dr. Prabhat Mishra          | Senior Principal Scientist, CSIR-<br>CDRI, Lucknow                           | Nanomedicine – An Emerging<br>Tool to Overcome Conventional<br>Challenges                                    |  |  |  |  |
|           |                         | 14.00 to<br>15.15 | Dr. Rachappa<br>Mahale      | Manager, Tech transfer,<br>ZydusCadila Healthcare Ltd.,<br>Ahmedabad         | Recent Advances in Novel Drug<br>Delivery Systems                                                            |  |  |  |  |
|           |                         | 15.30 to<br>16.45 | Dr. Rachappa<br>Mahale      | Manager, Tech transfer,<br>ZydusCadila Healthcare Ltd.,<br>Ahmedabad         | SUPAC: A Regulatory Approach<br>for High Quality Documentation<br>in CMC                                     |  |  |  |  |
| Day<br>2: | 10/12/2019<br>Tuesday   | 10.00 to<br>11.15 | Dr. Sreeranjini<br>Pulakkat | D.S.Kothari Postdoctoral Fellow,<br>ICT, Mumbai                              | Layer-by-Layer Assembly: A<br>Gentle and Versatile Approach<br>for development of functional<br>biomaterials |  |  |  |  |
|           |                         | 11.30 to<br>12.45 | Dr. Swati Pund              | Post Doc Fellow, IIT, Mumbai                                                 | Addressing the Problems – A<br>way Forward for Translational<br>Research                                     |  |  |  |  |
|           |                         | 14.00 to<br>16.45 | Prof. P. R. Vavia           | Dean, Academic Programmes<br>(AP), ICT Mumbai                                | Transdermal Patches:<br>Fabrication, Evaluation, Scale Up                                                    |  |  |  |  |
| Day<br>3: | 11/12/2019<br>Wednesday | 10.00 to<br>11.15 | Dr. Sandhya<br>Shenoy       | Associate VP, R&D, FDC Ltd.,<br>Mumbai                                       | Development of Ophthalmic<br>and Topical Dosage Forms –<br>Industry Perspective                              |  |  |  |  |
|           |                         | 11.30 to<br>12.45 | Dr. Madhur<br>Kulkarni      | Associate Prof., Indira CoP, Pune                                            | Application of Novel Permeation<br>Enhancers in TDDDS                                                        |  |  |  |  |
|           |                         | 14.00 to<br>15.15 | Dr. Smita Rajput            | Manager Field Marketing, India/<br>Bangladesh, Merck Life Science,<br>Mumbai | Key Considerations in Development of Parenteral Formulations                                                 |  |  |  |  |
|           |                         | 15.30 to<br>16.45 | Mr. Umesh Joshi             | Assistant Professor, Dr. Shivajirao<br>Kadam CoP, Digraj                     | Design of Aseptic Area and<br>Aseptic Process Parameters                                                     |  |  |  |  |

Website: www.tkcpwarana.ac.in

Criteria 3: Research, Innovations and Extension **Key Indicators: 3.2 Innovation Ecosystem** 

| Day        | Date/ Day               | Time              | Resource                  | Affiliation                                                                         | Topic to be delivered                                                                              |
|------------|-------------------------|-------------------|---------------------------|-------------------------------------------------------------------------------------|----------------------------------------------------------------------------------------------------|
|            |                         |                   | person                    |                                                                                     |                                                                                                    |
| Day<br>7:  | 15/12/2019<br>Sunday    | 10.00 to<br>11.15 | Mr.<br>RajkumarShirodkar  | Senior Vice President,<br>Sovereign Pharma (P) Ltd.,<br>Daman                       | Aseptic Processing Including Clean<br>Room Design                                                  |
|            |                         | 11.30 to<br>12.45 |                           | 5s/ Six Sigma                                                                       |                                                                                                    |
|            |                         | 14.00 to<br>15.15 | Mr. Santosh<br>Muttepawar | Director - Technical Services<br>(Injectables), Cipla, Goa                          | Injectables Manufacturing:<br>Facility, Processes and Advances                                     |
|            |                         | 15.30 to<br>16.45 | Hands-on experimentat     | ion: Spray Drying, Rheological Stu                                                  | udies, Auto Hematology Analyzer                                                                    |
| Day<br>8:  | 16/12/2019<br>Monday    | 10.00 to<br>12.45 | Dr. Girinath G. Pillai    | Zastra Innovations,<br>Bangaluru                                                    | Role of ADME and Toxicity in the<br>Drug Candidate Selection using<br>Multi Parameter Optimization |
|            |                         | 14.00 to<br>15.15 | Mr. Arjun Khadtare        | Ex-Joint Commissioner, FDA,<br>Pune                                                 | Indian FDA and Approval of Plant<br>Layouts                                                        |
|            |                         | 15.30 to<br>17.30 | Mr. BimalKesh             | Sr. Statistician & Training<br>Manager, Qsutra, Bangaluru                           | DOE with Minitab                                                                                   |
| Day<br>9:  | 17/12/2019<br>Tuesday   | 10.00 to<br>11.15 | Dr. Vandana Patravale     | Professor, Pharmaceutical<br>Sciences and Technology,<br>ICT, Mumbai                | Parenteral Devices                                                                                 |
|            |                         | 11.30 to<br>12.45 | Dr. Banappa Unger         | Scientist D, ICMR, Belgavi                                                          | Toxicity of Topical Formulations                                                                   |
|            |                         | 14.00 to<br>15.15 | Dr. Vandana Patravale     | Professor, Pharmaceutical<br>Sciences and Technology,<br>ICT, Mumbai                | Novel Pulmonary Delivery<br>Systems                                                                |
|            |                         | 15.30 to<br>16.45 | Mr. Dnyanesh Punde        | Area Manager – Sales,<br>Labmate Asia Pvt. Ltd., Pune                               | Hands-on Experimentation on<br>Martin Christ Lyophilizer                                           |
|            |                         |                   | Mr. Sumit Kalamkar        | Area Manager – Customer<br>Support, Labmate Asia Pvt.<br>Ltd., Pune                 |                                                                                                    |
| Day<br>10: | 18/12/2019<br>Wednesday | 10.00 to<br>11.15 | Prof. Shreerang<br>Joshi  | Head, Department of<br>Pharmaceutical<br>Sciences and<br>Technology, ICT,<br>Mumbai | Industry Academia<br>Interaction: Gap Analysis                                                     |