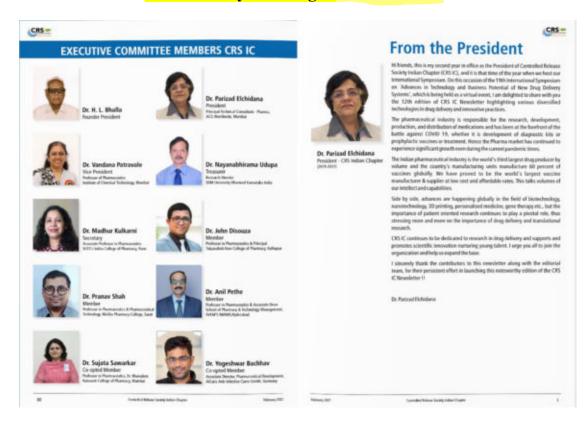

#### Greetings from Controlled Release Society-Indian Chapter (CRS-IC).

The mission of CRS-IC is to promote education, create awareness and to encourage scientific research towards the creation of intellectual wealth in the area of drug delivery systems in India. In an attempt to fulfil our mission, we have planned A National Level Workshop on "Manufacturing, Characterization and Applications of Monoclonal Antibodies" on Saturday, 10<sup>th</sup> October, 2020.

The recent years have seen phenomenal growth in the field of research and commercialization of monoclonal antibody based therapeutics. With the right confluence of Pharmacy and Biotechnology, this field is set to progress by leaps and bounds. The workshop is hence designed to provide insight into the development, manufacturing, and applications of monoclonal antibody based formulations.

Please find attached the flyer of the workshop and the link for registration.

https://docs.google.com/forms/d/e/1FAIpQLSe1UEQG\_iutNm9KCYI9oteZoEGW4hBPRfo-aoqLxukdTWAbg/viewform?usp=pp\_url

E-certificates shall be provided to the participants upon successful completion of the workshop.

#### CONTROLLED RELEASE SOCIETY INDIAN CHAPTER

ORGANIZES A NATIONAL LEVEL WORKSHOP ON

Manufacturing, Characterization & Applications of Monoclonal Antibodies

On Saturday, 10th October 2020 between 6.30 PM- 9.30 PM