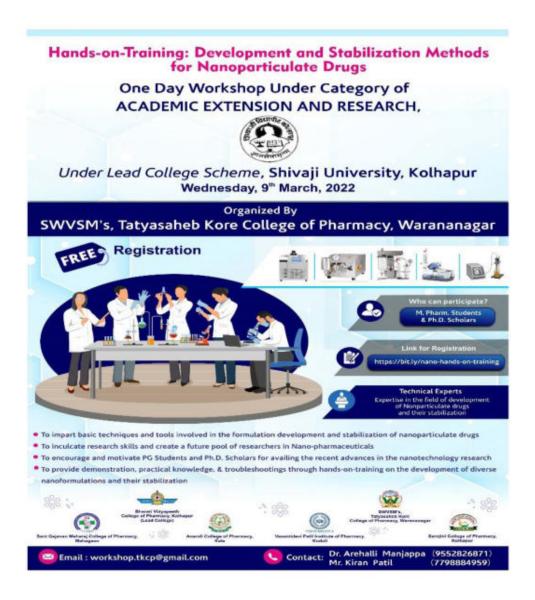

#### Hands-on-Training: Development and stabilization methods for nanoparticulate drugs

#### AICTE Sponsored One Week Hon. MLA. Dr. Shri Vinayji Kore (Savkar) Shree Warana Vibhag Shikshan Mandal Online (SWVSM, est. 1964) is education revolution Warana Industrial & Educational Complex, SHORT TERM TRAINING PROGRAM (S backed by co-operative industries; incepted Warananagar by Sahakar-maharshi Late Shri. Tatyasaheb Hon, Prof. Anil Sahasrabudhe Induction of Novice Kore to provide quality education to poor, AICTE, New Delhi deprived and deserving students. With the Pharma Academicians Hon, Dr. Vasanti Rasam sprawling campus of 200 acres, the SWVSM Administrative Officer, Shree Warana Vibhag Shikshan Mandal, houses K.G. to Ph.D. courses in basic and Warananagar technical sciences. Hon. Prof. Col. B. Venkat Faculty Development Cell, AICTE, New Delhi Tatyasaheb Kore College of Pharmacy (TKCP), Organising Committee established in the year 2004 is NIRF 2017, 2018, 2021 ranked leading institutes of Coordinator Western Maharashtra, catering Diploma, Dr. John I. Disouza Principal, SWVSM's, Tatysaheb Kore College of Pharmacy, Warananagar Degree, PG & Ph.D. courses in Pharmacy; with the mission 'To excel in professional pharmacy education though student Joint Coordinators centered learning, scholarly research and Phase I: 22-11-2021 to 27-11-2021 Mr. Vikram Potdar (9270649855) Phase II: 29-11-2021 to 04-12-2021 service to the society'. The college has state-Mr. Kiran Patil (7798884959) Dr. Amol Sherikar (9881901262) Phase III: 06-12-2021 to 11-12-2021 of-the art facilities, dedicated human resource & all necessary amenities to No registration Fee Local Organising Committee (LOC) translate students into leaders. Dr. Arehalli Manjappa (9552826871) We genuinely strive to multi-round Click here for Registration Mrs. Shalaka Patki (9881446227) development of all stakeholders of Mr. Sandip Chavan (9421204929) professional pharmacy education, including Mrs. Supriya Gaikwad (7709940727) Organized By Mr. Popat Kumbhar (7770039731) teachers and students. Conducting such Mrs. Savali Powar (8975890707) program is one noble step towards the goal. TATYASAHEB KORE COLLEGE OF PHARMACY, Mr. Swapnil Chopade (9595382666) WARANANAGAR