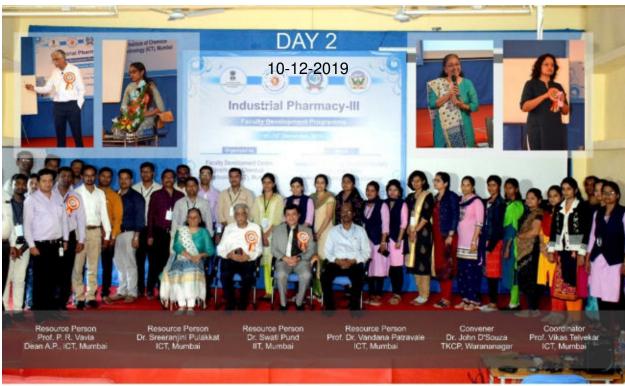

### Academic Year 2019-20 Industrial Pharmacy-III

Website: www.tkcpwarana.ac.in

Criteria 3: Research, Innovations and Extension **Key Indicators: 3.2 Innovation Ecosystem** 

| Day       | Date/ Day               | Time              | Resource<br>person          | Affiliation                                                                  | Topic to be delivered                                                                                        |  |  |  |  |
|-----------|-------------------------|-------------------|-----------------------------|------------------------------------------------------------------------------|--------------------------------------------------------------------------------------------------------------|--|--|--|--|
| Day<br>1: | 9/12/2019<br>Monday     | 10.00 to<br>11.00 |                             | INAUGURAL CEREMONY                                                           |                                                                                                              |  |  |  |  |
|           |                         | 11.30 to<br>12.45 | Dr. Prabhat Mishra          | Senior Principal Scientist, CSIR-<br>CDRI, Lucknow                           | Nanomedicine – An Emerging<br>Tool to Overcome Conventional<br>Challenges                                    |  |  |  |  |
|           |                         | 14.00 to<br>15.15 | Dr. Rachappa<br>Mahale      | Manager, Tech transfer,<br>ZydusCadila Healthcare Ltd.,<br>Ahmedabad         | Recent Advances in Novel Drug<br>Delivery Systems                                                            |  |  |  |  |
|           |                         | 15.30 to<br>16.45 | Dr. Rachappa<br>Mahale      | Manager, Tech transfer,<br>ZydusCadila Healthcare Ltd.,<br>Ahmedabad         | SUPAC: A Regulatory Approach<br>for High Quality Documentation<br>in CMC                                     |  |  |  |  |
| Day<br>2: | 10/12/2019<br>Tuesday   | 10.00 to<br>11.15 | Dr. Sreeranjini<br>Pulakkat | D.S.Kothari Postdoctoral Fellow,<br>ICT, Mumbai                              | Layer-by-Layer Assembly: A<br>Gentle and Versatile Approach<br>for development of functional<br>biomaterials |  |  |  |  |
|           |                         | 11.30 to<br>12.45 | Dr. Swati Pund              | Post Doc Fellow, IIT, Mumbai                                                 | Addressing the Problems – A<br>way Forward for Translational<br>Research                                     |  |  |  |  |
|           |                         | 14.00 to<br>16.45 | Prof. P. R. Vavia           | Dean, Academic Programmes<br>(AP), ICT Mumbai                                | Transdermal Patches:<br>Fabrication, Evaluation, Scale Up                                                    |  |  |  |  |
| Day<br>3: | 11/12/2019<br>Wednesday | 10.00 to<br>11.15 | Dr. Sandhya<br>Shenoy       | Associate VP, R&D, FDC Ltd.,<br>Mumbai                                       | Development of Ophthalmic<br>and Topical Dosage Forms –<br>Industry Perspective                              |  |  |  |  |
|           |                         | 11.30 to<br>12.45 | Dr. Madhur<br>Kulkarni      | Associate Prof., Indira CoP, Pune                                            | Application of Novel Permeation<br>Enhancers in TDDDS                                                        |  |  |  |  |
|           |                         | 14.00 to<br>15.15 | Dr. Smita Rajput            | Manager Field Marketing, India/<br>Bangladesh, Merck Life Science,<br>Mumbai | Key Considerations in Development of Parenteral Formulations                                                 |  |  |  |  |
|           |                         | 15.30 to<br>16.45 | Mr. Umesh Joshi             | Assistant Professor, Dr. Shivajirao<br>Kadam CoP, Digraj                     | Design of Aseptic Area and<br>Aseptic Process Parameters                                                     |  |  |  |  |

Website: www.tkcpwarana.ac.in

Criteria 3: Research, Innovations and Extension **Key Indicators: 3.2 Innovation Ecosystem** 

| Day       | Date/ Day              | Time              | Resource<br>person      | Affiliation                                                      | Topic to be delivered                                                                 |
|-----------|------------------------|-------------------|-------------------------|------------------------------------------------------------------|---------------------------------------------------------------------------------------|
| Day<br>4: | 12/12/2019<br>Thursday | 10.00 to<br>11.15 | Dr. Hetal Thakkar       | Associate Professor, MSU,<br>Baroda                              | Microneedle Mediated<br>Transdermal Delivery<br>Therapeutics                          |
|           |                        | 11.30 to<br>12.45 | Dr. Vikas Jain          | Assistant Professor, JSS,<br>Mysore                              | Novel Strategies in Delivering<br>Anticancer Therapeutics                             |
|           |                        | 14.00 to<br>15.15 | Dr. Hetal Thakkar       | Associate Professor, MSU,<br>Baroda                              | Nanoconstructs for Enhancement of Transdermal Penetration                             |
|           |                        | 15.30 to<br>16.45 | Hands-on experimenta    | tion: High Pressure Homogenizer,                                 | RP-HPLC and FTIR                                                                      |
| Day<br>5: | 13/12/2019<br>Friday   | 10.00 to<br>11.15 | Mrs. RajaniKarpur       | Consultant – Regulatory<br>Affairs, Bangaluru                    | CTD /eCTD Modules&Marketing<br>Authorization Procedures<br>Worldwide                  |
|           |                        | 11.30 to<br>12.45 | Dr.<br>BasavrajNanjwade | Principal Scientist, Trroy Life<br>Sciences Pvt. Ltd., Bangaluru | Packaging and Stability<br>Requirements for Pharmaceuticals                           |
|           |                        | 14.00 to<br>15.15 | Mrs. RajaniKarpur       | Consultant – Regulatory<br>Affairs, Bangaluru                    | Drug Product Dossier<br>Requirements                                                  |
|           |                        | 15.30 to<br>16.45 | Dr. Riyaz Ali Osmani    | Project Research Scientist,<br>IITB,Mumbai                       | Beyond the Basics- Hands on<br>Experience on EndNote Reference<br>Management Software |
| Day<br>6: | 14/12/2019<br>Saturday | 10.00 to<br>11.15 | Mrs. Snehal Patil       | Associate Scientist, Lupin,<br>Pune                              | ANDA Submission of Topical<br>Products Part I                                         |
|           |                        | 11.30 to<br>12.45 | Dr. Sameer Naik         | Sr. Manager, Serum Institute of India Pvt. Ltd., Pune            | Stability of Vaccines                                                                 |
|           |                        | 14.00 to<br>15.15 | Mrs. Snehal Patil       | Associate Scientist, Lupin,<br>Pune                              | ANDA Submission of Topical<br>Products Part II                                        |
|           |                        | 15.30 to<br>16.45 | Dr. Sameer Naik         | Sr. Manager, Serum Institute of India Pvt. Ltd., Pune            | IPQCs of Vaccines                                                                     |