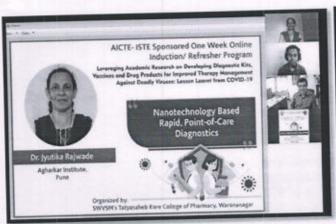

AICTE-ISTE Sponsored One Week Online Induction/Refresher Program on Leveraging Academic Researchers on Developing Diagnostic Kits, Vaccines and Drug Product for Improved Therapy Management against Deadly Viruses: Lesson Learnt from COVID-19"