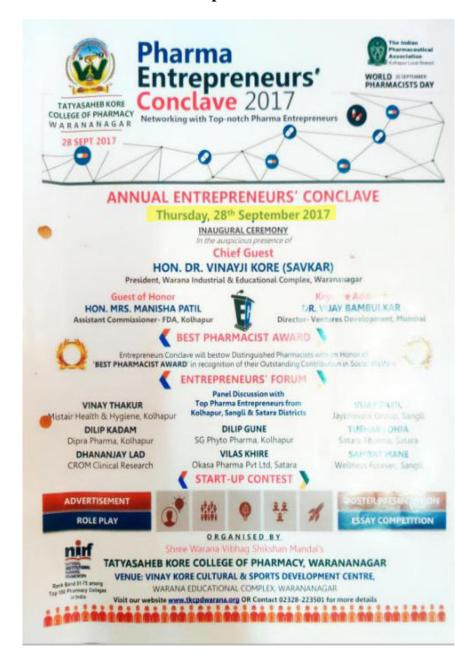

# Academic Year 2017-18 Pharma Entrepreneurs Conclave 2017

#### **Pharma Entrepreneurs Conclave 2017**

This program was organized on 28<sup>th</sup> September 2018 at Vinay Kore Cultural and Sports Development Center, Warana educational complex Warananagar. It was organized by Shree Warana Vibhag Shikshan Mandal's Warananagar. The Pharma Entrepreneurs Conclave forum was organized to understand the risks, roles, and responsibilities of entrepreneurs. The conclave was attended by 150+ students from various colleges. Entrepreneurs Conclave has imbibed the knowledge, skills, and values required to become an entrepreneur.

### Pharma Entrepreneurs' Conclave 2017

TATYASAHEB KORE COLLEGE OF PHARMACY, WARANANAGAR

| TIME                     | PROGRAM                                                                          |  |  |  |  |  |  |
|--------------------------|----------------------------------------------------------------------------------|--|--|--|--|--|--|
| 09:00 AM                 | Registration & Tea                                                               |  |  |  |  |  |  |
|                          | National Anthem                                                                  |  |  |  |  |  |  |
|                          | Condolence note of Late Dr B D Miglani                                           |  |  |  |  |  |  |
|                          | Lamp Lightning Ceremony                                                          |  |  |  |  |  |  |
|                          | Felicitation of Keynote Speaker                                                  |  |  |  |  |  |  |
|                          | Welcome Speech by Principal                                                      |  |  |  |  |  |  |
|                          | Keynote Address by DR. VIJAY BAMBULKAR                                           |  |  |  |  |  |  |
|                          | Views of Entrepreneurs                                                           |  |  |  |  |  |  |
|                          | ✓ Shri. Vijay Patil                                                              |  |  |  |  |  |  |
|                          | ✓ Shri. Vinay Thakur                                                             |  |  |  |  |  |  |
|                          | ✓ Shri. Dilip Kadam                                                              |  |  |  |  |  |  |
| 10.00 AM to              | ✓ Shri. Dilip Gune                                                               |  |  |  |  |  |  |
| 3506503000               | ✓ Shri. Dhananjay Lad                                                            |  |  |  |  |  |  |
| 1.00 PM                  | ✓ Shri. Shri. Tushar Lohia                                                       |  |  |  |  |  |  |
|                          | ✓ Shri. Vilas Khire                                                              |  |  |  |  |  |  |
|                          | ✓ Shri. Samrat Mane                                                              |  |  |  |  |  |  |
|                          | Forum Discussion with Entrepreneurs                                              |  |  |  |  |  |  |
|                          | Question - Answer Session                                                        |  |  |  |  |  |  |
|                          | Arrival of HON. DR. VINAYJI KORE (SAVKAR)                                        |  |  |  |  |  |  |
|                          | President, Warana Industrial & Educational Complex, Warananagar  • Felicitations |  |  |  |  |  |  |
|                          | ✓ Chief Guest                                                                    |  |  |  |  |  |  |
|                          | ✓ Entrepreneurs                                                                  |  |  |  |  |  |  |
|                          | BEST PHARMACIST AWARD Distribution                                               |  |  |  |  |  |  |
|                          | Presidential Speech                                                              |  |  |  |  |  |  |
|                          | End note                                                                         |  |  |  |  |  |  |
| 1.00 PM to 2.00 PM       | Lunch at Gymnasium Hall (Badminton Court, Near TKCP Building)                    |  |  |  |  |  |  |
|                          | START-UP CONTEST                                                                 |  |  |  |  |  |  |
|                          | Poster Presentation (Venue: TKCP Campus Corridor)                                |  |  |  |  |  |  |
| 02.00 -04.00 PM          | Role Play Competition (Venue: Gymnasium Hall)                                    |  |  |  |  |  |  |
| V2.00 - 04.00 P W        | Advertisement (Venue: TKCP Auditorium)                                           |  |  |  |  |  |  |
|                          | Essay Competition (Venue: TKCP Classroom 1)                                      |  |  |  |  |  |  |
|                          | Valedictory Program                                                              |  |  |  |  |  |  |
| 04:00 -04:30 PM          | Felicitation of Jury members, Prize and Certificate distribution                 |  |  |  |  |  |  |
| - 100 J. 100 F. III      | Vande Mataram                                                                    |  |  |  |  |  |  |
| the second second second | End of the Program                                                               |  |  |  |  |  |  |